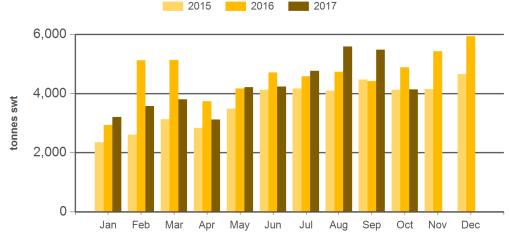

is publication and excludes all liability, whether in contract, tort (including negligence or breach of statutory duty) or otherwise as a result of reliance by any person on such information or advice. All use of MLA publications, reports and information is subject to MLA's Market Report and Information Terms of Use. Please read our terms of use carefully and ensure you are familiar with its content <u>- click here for MLA's terms of use</u>.



## Australian beef exports to South Korea Monthly trade summary October 2017

**INFORMATION** 



Source: DAWR, Prepared by MLA

#### Monthly grassfed beef exports to South Korea



Source: DAWR, Prepared by MLA

Year-to-September beef exports to South Korea - value



Source: ABS, Prepared by MLA

### Monthly grainfed beef exports to South Korea



Source: DAWR, Prepared by MLA



# Australian beef exports to South Korea

Monthly trade summary October 2017

**INFORMATION** 



Year-to-October grainfed beef exports to South Korea



Source: DAWR, Prepared by MLA

Source: DAWR, Prepared by MLA

| Volume<br>(tonnes swt) | 2002   | 2003   | 2004   | 2005    | 2006    | 2007    | 2008    | 2009    | 2010    | 2011    | 2012    | 2013    | 2014    | 2015    | 2016    | 2017<br>YTD | Y-O-Y<br>%<br>chg. |
|------------------------|--------|--------|--------|---------|---------|---------|---------|---------|---------|---------|---------|---------|---------|---------|---------|-------------|--------------------|
| Total                  | 80,153 | 62,262 | 93,310 | 106,444 | 149,663 | 148,933 | 127,207 | 115,482 | 124,161 | 146,347 | 125,957