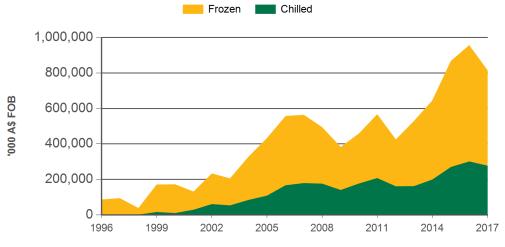

#### Monthly grassfed beef exports to South Korea

Source: DAWR, Prepared by MLA

Year-to-September beef exports to South Korea - value

Source: ABS, Prepared by MLA