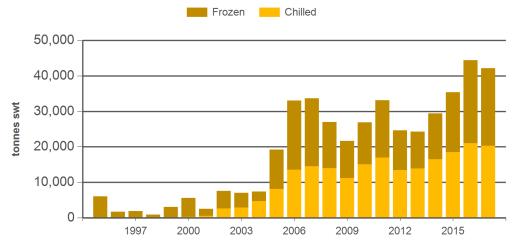

ion or advice. All use of MLA publications, reports and information is subject to MLA's Market Report and Information Terms of Use. Please read our terms of use carefully and ensure you are familiar with its content <u>- click here for MLA's terms of use</u>.



## Australian beef exports to South Korea Monthly trade summary October 2017

**INFORMATION** 



Source: DAWR, Prepared by MLA

#### Monthly grassfed beef exports to South Korea



Source: DAWR, Prepared by MLA

Year-to-September beef exports to South Korea - value



Source: ABS, Prepared by MLA

### Monthly grainfed beef exports to South Korea



Source: DAWR, Prepared by MLA



# Australian beef exports to South Korea

Monthly trade summary October 2017

**INFORMATION** 



Year-to-October grainfed beef exports to South Korea



Source: DAWR, Prepared by MLA

Source: DAWR, Prepared by MLA

| Volume<br>(tonnes swt) | 2002   | 2003   | 2004   | 2005    | 2006    | 2007    | 2008    | 2009    | 2010    | 2011    | 2012    | 2013    | 2014    | 2015    | 2016    | 2017<br>YTD | Y-O-Y<br>%<br>chg. |
|------------------------|--------|--------|--------|---------|---------|---------|---------|---------|---------|---------|---------|---------|---------|---------|---------|-------------|--------------------|
| Total                  | 80,153 | 62,262 | 93,310 | 106,444 | 149,663 | 148,933 | 127,207 | 115,482 | 124,161 | 146,347 | 125,957 | 144,365 | 150,918 | 166,588 | 179,854 | 120,608     | -16                |
| Grainfed               | 10,139 | 8,089  | 11,010 | 23,594  | 41,205  | 41,526  | 31,581  | 27,157  | 34,15