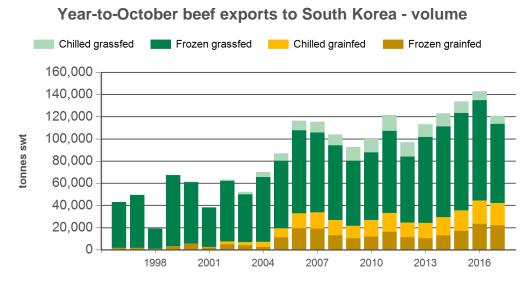

# Australian beef exports to South Korea

Monthly trade summary October 2017

**INFORMATION** 

Year-to-October grainfed beef exports to South Korea

Source: DAWR, Prepared by MLA

Source: DAWR, Prepared by MLA

| Volume<br>(tonnes swt) | 2002   | 2003   | 2004   | 2005    | 2006    | 2007    | 2008    | 2009    | 2010    | 2011    | 2012    | 2013    | 2014    | 2015    | 2016    | 2017<br>YTD | Y-O-Y<br>%<br>chg. |
|------------------------|--------|--------|--------|---------|---------|---------|---------|---------|---------|---------|---------|---------|---------|---------|---------|-------------|--------------------|
| Total                  | 80,153 | 62,262 | 93,310 | 106,444 | 149,663 | 148,933 | 127,207 | 115,482 | 124,161 | 146,347 | 125,957 | 144,365 | 150,918 | 166,588 | 179,854 | 120,608     | -16                |
| Grainfed               | 10,139 | 8,089  | 11,010 | 23,594  | 41,205  | 41,526  | 31,581  | 27,157  | 34,151  | 38,762  | 31,332  | 31,020  | 35,640  | 44,203  | 55,756  | 42,102      | -5                 |
| Grassfed               | 70,014 | 54,173 | 82,300 | 82,850  | 108,458 | 107,407 | 95,626  | 88,325  | 90,009  | 107,585 | 94,625  | 113,345 | 115,278 | 122,385 | 124,098 | 78,506      | -20                |