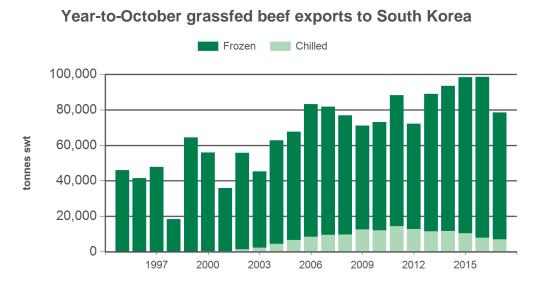

# Australian beef exports to South Korea

Monthly trade summary October 2017

**INFORMATION** 

Year-to-October grainfed beef exports to South Korea

Source: DAWR, Prepared by MLA

Source: DAWR, Prepared by MLA