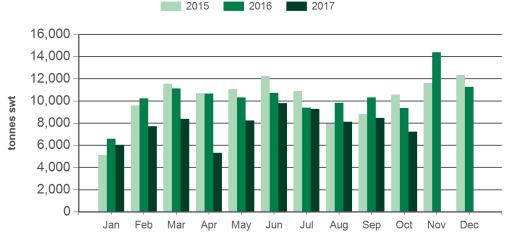

#### Monthly grassfed beef exports to South Korea

Source: DAWR, Prepared by MLA

Year-to-September beef exports to South Korea - value

Source: ABS, Prepared by MLA