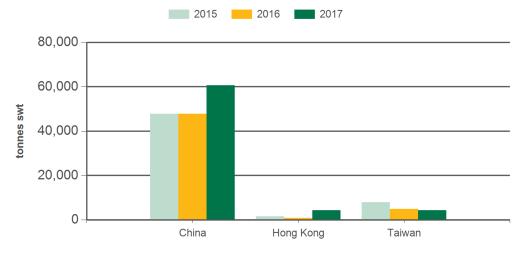

### Year-to-October sheepmeat exports to Greater China

Source: DAWR, Prepared by MLA