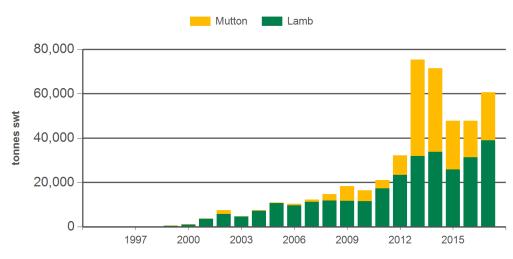

### Year-to-October sheepmeat exports to China

Source: DAWR, Prepared by MLA

### 12-months ending October

|                        | Lamb                           |                    | Mutton                         |                    | Total                          |                    |  |  |  |
|------------------------|--------------------------------|--------------------|--------------------------------|--------------------|--------------------------------|--------------------|--|--|--|
| Volume<br>(tonnes swt) | 12-months<br>ending<br>October | Y-O-Y<br>%<br>chg. | 12-months<br>ending<br>October | Y-O-Y<br>%<br>chg. | 12-months<br>ending<br>October | Y-O-Y<br>%<br>chg. |  |  |  |
| Total                  | 51,941                         | 29                 | 30,275                         | 9                  | 82,216                         | 21                 |  |  |  |
| China                  | 46,728                         | 27                 | 25,533                         | 9                  | 72,261                         | 20                 |  |  |  |
| Hong Kong              | 3,146                          | 180                | 1,579                          | 1,548              | 4,725                          | 288                |  |  |  |
| Taiwan                 | 2,067                          | -9                 | 3,163                          | -27                | 5,229                          | -21                |  |  |  |

### Calendar year-to-October

| Lamb        |                    | Mutton      |                    | Total       |                    |  |
|-------------|--------------------|-------------|--------------------|-------------|--------------------|--|
| 2017<br>YTD | Y-O-Y<br>%<br>chg. | 2017<br>YTD | Y-O-Y<br>%<br>chg. | 2017<br>YTD | Y-O-Y<br>%<br>chg. |  |
| 43,525      | 28                 | 25,846      | 32                 | 69,371      | 29                 |  |
| 38,958      | 24                 | 21,678      | 31                 | 60,636      | 27                 |  |
| 2,787       | 248                | 1,566       | 1,588              | 4,353       | 388                |  |
| 1,779       | -8                 | 2,602       | -14                | 4,381       | -11                |  |