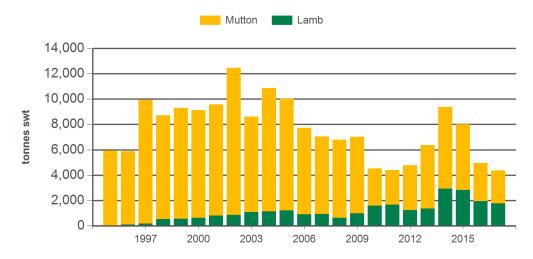

#### Year-to-October sheepmeat exports to Taiwan

Source: DAWR, Prepared by MLA

### 12-months ending October

|                        | Lamb                           |                    | Mutton                         |                    | Total                          |                    |  |  |  |
|------------------------|--------------------------------|--------------------|--------------------------------|--------------------|--------------------------------|--------------------|--|--|--|
| Volume<br>(tonnes swt) | 12-months<br>ending<br>October | Y-O-Y<br>%<br>chg. | 12-months<br>ending<br>October | Y-O-Y<br>%<br>chg. | 12-months<br>ending<br>October | Y-O-Y<br>%<br>chg. |  |  |  |
| Total                  | 51,941                         | 29                 | 30,275                         | 9                  | 82,216                         | 21                 |  |  |  |
| China                  | 46,728                         | 27                 | 25,533                         | 9                  | 72,261                         | 20                 |  |  |  |
| Hong Kong              | 3,146                          | 180                | 1,579                          | 1,548              | 4,725                          | 288                |  |  |  |
| Taiwan                 | 2,067                          | -9                 | 3,163                          | -27                | 5,229                          | -21                |  |  |  |

### Calendar year-to-October

| Lamb        |                    | Mutton      |                    | Total       |                    |  |
|-------------|--------------------|-------------|--------------------|-------------|--------------------|--|
| 2017<br>YTD | Y-O-Y<br>%<br>chg. | 2017<br>YTD | Y-O-Y<br>%<br>chg. | 2017<br>YTD | Y-O-Y<br>%<br>chg. |  |
| 43,525      | 28                 | 25,846      | 32                 | 69,371      | 29                 |  |
| 38,958      | 24                 | 21,678      | 31                 | 60,636      | 27                 |  |
| 2,787       | 248                | 1,566       | 1,588              | 4,353       | 388                |  |
| 1,779       | -8                 | 2,602       | -14                | 4,381       | -11                |  |