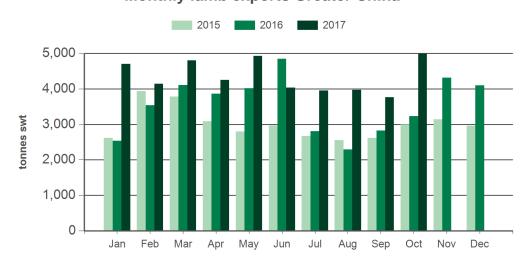

### **Monthly lamb exports Greater China**

Source: DAWR, Prepared by MLA

Source: DAWR, Prepared by MLA