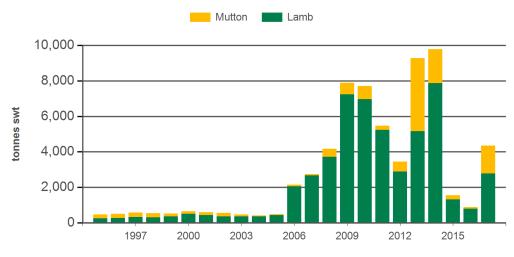

### Year-to-October sheepmeat exports to Hong Kong

Source: DAWR, Prepared by MLA

Prepared by MLA on: 7/11/2017 10:54:23 AM Page 3 of 4

### 12-months ending October

|                        | Lamb                           |                    | Mutton                         |                    | Total                          |                    |  |  |  |
|------------------------|--------------------------------|--------------------|--------------------------------|--------------------|--------------------------------|--------------------|--|--|--|
| Volume<br>(tonnes swt) | 12-months<br>ending<br>October | Y-O-Y<br>%<br>chg. | 12-months<br>ending<br>October | Y-O-Y<br>%<br>chg. | 12-months<br>ending<br>October | Y-O-Y<br>%<br>chg. |  |  |  |
| Total                  | 51,941                         | 29                 | 30,275                         | 9                  | 82,216                         | 21                 |  |  |  |
| China                  | 46,728                         | 27                 | 25,533                         | 9                  | 72,261                         | 20                 |  |  |  |
| Hong Kong              | 3,146                          | 180                | 1,579                          | 1,548              | 4,725                          | 288                |  |  |  |
| Taiwan                 | 2,067                          | -9                 | 3,163                          | -27                | 5,229                          | -21                |  |  |  |

### Calendar year-to-October

| Lamb        |                    | Mutton      |                    | Total       |                    |  |
|-------------|--------------------|-------------|--------------------|-------------|--------------------|--|
| 2017<br>YTD | Y-O-Y<br>%<br>chg. | 2017<br>YTD | Y-O-Y<br>%<br>chg. | 2017<br>YTD | Y-O-Y<br>%<br>chg. |  |
| 43,525      | 28                 | 25,846      | 32                 | 69,371      | 29                 |  |
| 38,958      | 24                 | 21,678      | 31                 | 60,636      | 27                 |  |
| 2,787       | 248                | 1,566       | 1,588              | 4,353       | 388                |  |
| 1,779       | -8                 | 2,602       | -14                | 4,381       | -11                |  |