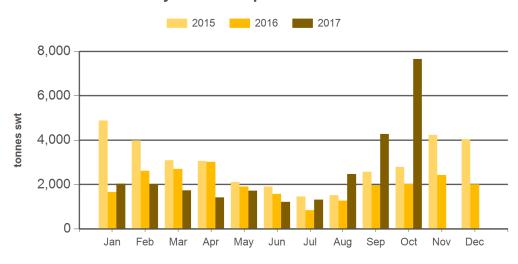

#### **Monthly mutton exports Greater China**

Source: DAWR, Prepared by MLA

Prepared by MLA on: 7/11/2017 10:54:23 AM Page 2 of 4

Monthly trade summary October 2017