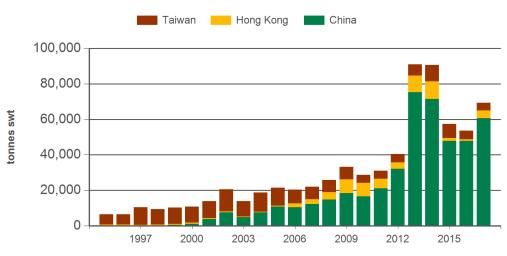

### Historical sheepmeat exports - Calendar year totals

| Volume<br>(tonnes swt) | 2003   | 2004   | 2005   | 2006   | 2007   | 2008   | 2009   | 2010   | 2011   | 2012   | 2013    | 2014    | 2015   | 2016   |
|------------------------|--------|--------|--------|--------|--------|--------|--------|--------|--------|--------|---------|---------|--------|--------|
| Total                  | 18,880 | 24,442 | 27,109 | 25,792 | 29,175 | 32,479 | 42,923 | 37,510 | 38,753 | 56,754 | 120,086 | 113,531 | 71,771 | 66,507 |
| China                  | 6,893  | 9,770  | 13,881 | 12,567 | 16,146 | 18,303 | 22,373 | 22,438 | 26,307 | 45,874 | 97,423  | 88,905  | 60,220 | 59,449 |
| Hong Kong              | 601    | 510    | 634    | 2,649  | 4,219  | 5,918  | 11,378 | 8,875  | 6,675  | 4,399  | 14,180  | 12,970  | 1,879  | 1,264  |
| Taiwan                 | 11,386 | 14,162 | 12,584 | 10,576 | 8,807  | 8,258  | 9,172  | 6,188  | 5,770  | 6,482  | 8,483   | 11,656  | 9,672  | 5,793  |