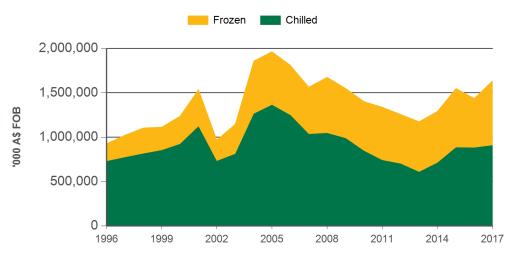

#### Year-to-October beef exports to Japan - value

Source: ABS, Prepared by MLA