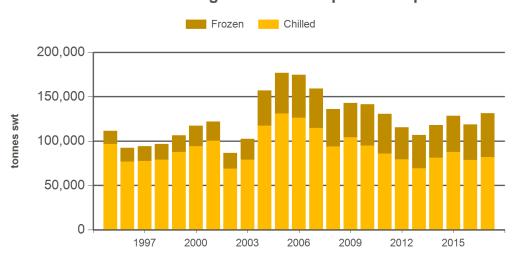

#### Monthly grainfed beef exports to Japan

Source: DAWR, Prepared by MLA

Prepared by MLA on: 14/12/2017 2:03:00 PM Page 2 of 3