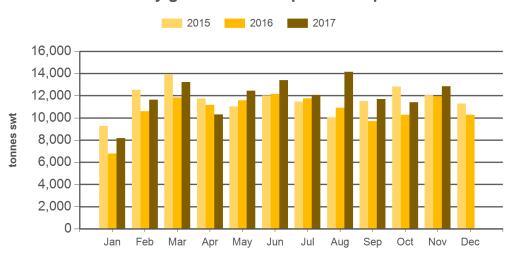

#### Monthly grainfed beef exports to Japan

Source: DAWR, Prepared by MLA

Prepared by MLA on: 14/12/2017 2:03:00 PM Page 2 of 3