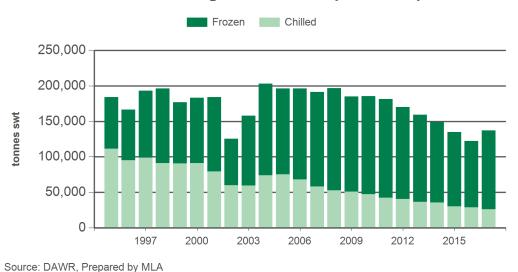

Information Terms of Use. Please read our terms of use carefully and ensure you are familiar with its content - click here for MLA's terms of use.

Prepared by MLA on: 14/12/2017 2:03:00 PM Page 1 of 3



## **Australian beef exports to Japan**

Monthly trade summary November 2017

#### Year-to-November beef exports to Japan - volume



Source: DAWR, Prepared by MLA

### Monthly grassfed beef exports to Japan



Source: DAWR, Prepared by MLA

#### Year-to-October beef exports to Japan - value



Source: ABS, Prepared by MLA

#### Monthly grainfed beef exports to Japan



Source: DAWR, Prepared by MLA

Prepared by MLA on: 14/12/2017 2:03:00 PM Page 2 of 3



## **Australian beef exports to Japan**

# Monthly trade summary November 2017

#### Year-to-November grassfed beef exports to Japan



#### Year-to-November grainfed beef exports to Japan



Source: DAWR, Prepared by MLA

#### **Historical beef exports - Calendar year totals**

| Volume<br>(tonnes swt) | 2002    | 2003    | 2004    | 2005    | 2006    | 2007    | 2008    | 2009    | 2010    | 2011    | 2012    | 2013    | 2014    | 2015    | 2016    |
|------------------------|---------|---------|---------|---------|---------|---------|---------|---------|---------|---------|---------|---------|---------|---------|---------|
| Total                  | 236,957 | 279,316 | 393,471 | 405,085 | 405,796 | 377,866 | 364,304 | 356,569 | 356,213 | 342,188 | 308,540 | 288,796 | 293,780 | 285,224 | 264,325 |
| Grainfed               | 96,438  | 111,365 | 172,161 | 192,774 | 190,115 | 171,452 | 149,184 | 155,189 | 154,363 | 141,45