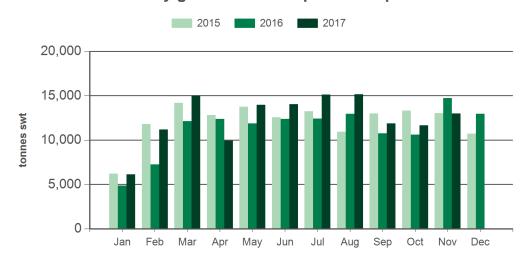

MLA makes no representations as to the accuracy of any information or advice contained in this publication and excludes all liability, whether in contract, tort (including negligence or breach of statutory duty) or otherwise as a result of reliance by any person on such information or advice. All use of MLA publications, reports and information is subject to MLA's Market Report and Information Terms of Use. Please read our terms of use carefully and ensure you are familiar with its content - click here for MLA's terms of use.

Prepared by MLA on: 14/12/2017 2:03:00 PM Page 1 of 3



## **Australian beef exports to Japan**

Monthly trade summary November 2017

#### Year-to-November beef exports to Japan - volume



Source: DAWR, Prepared by MLA

### Monthly grassfed beef exports to Japan



Source: DAWR, Prepared by MLA

#### Year-to-October beef exports to Japan - value



Source: ABS, Prepared by MLA

#### Monthly grainfed beef exports to Japan



Source: DAWR, Prepared by MLA

Prepared by MLA on: 14/12/2017 2:03:00 PM Page 2 of 3



## **Australian beef exports to Japan**

# Monthly trade summary November 2017

#### Year-to-November grassfed beef exports to Japan



#### Year-to-November grainfed beef exports to Japan



Source: DAWR, Prepared by MLA

#### **Historical beef exports - Calendar year totals**

| Volume<br>(tonnes swt) | 2002    | 2003    | 2004    | 2005    | 2006    | 2007    | 2008    | 2009    | 2010    | 2011    | 2012    | 2013    | 2014    | 2015    | 2016    |
|------------------------|---------|---------|---------|---------|---------|---------|-----