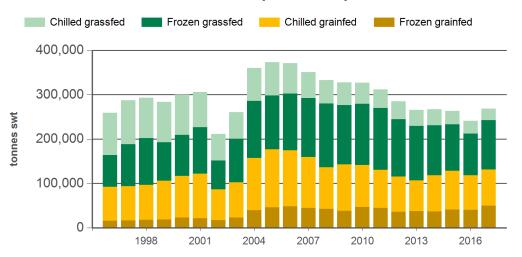

#### Year-to-November beef exports to Japan - volume

Source: DAWR, Prepared by MLA