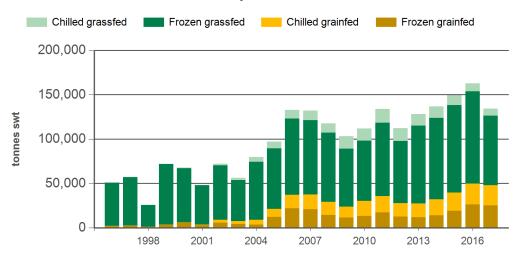

#### Year-to-November beef exports to South Korea - volume

Source: DAWR, Prepared by MLA