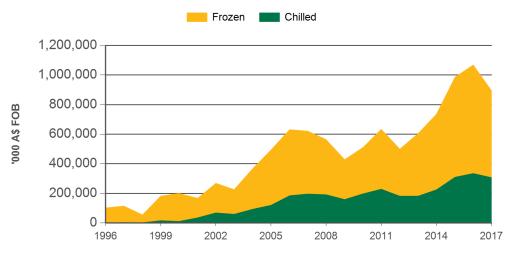

#### Year-to-October beef exports to South Korea - value

Source: ABS, Prepared by MLA