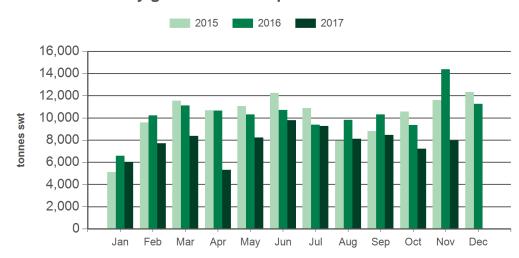

#### Monthly grassfed beef exports to South Korea

Source: DAWR, Prepared by MLA