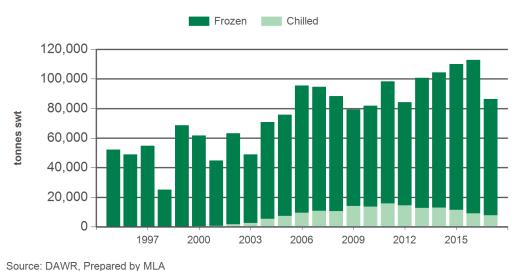

#### Year-to-November beef exports to South Korea - volume

Source: DAWR, Prepared by MLA