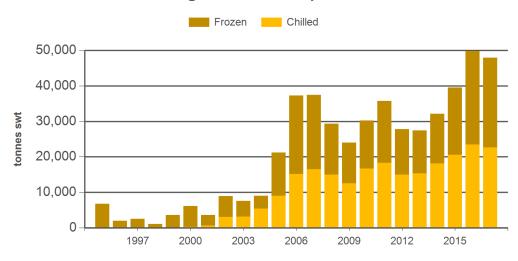

#### Monthly grassfed beef exports to South Korea

Source: DAWR, Prepared by MLA