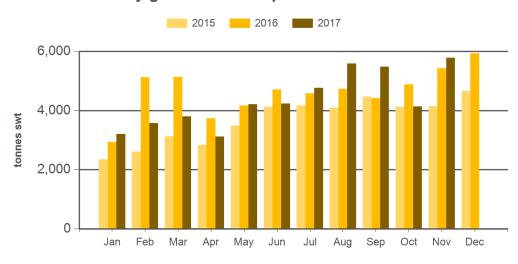

#### Monthly grainfed beef exports to South Korea

Source: DAWR, Prepared by MLA

Prepared by MLA on: 14/12/2017 2:11:44 PM Page 2 of 3