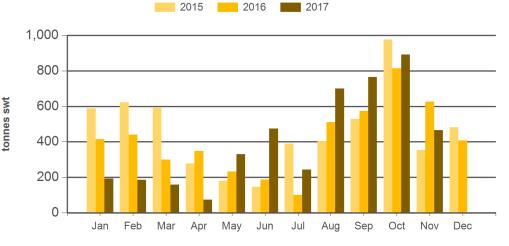

## Australian sheepmeat exports to the EU

Monthly trade summary November 2017

Monthly mutton exports to the EU

Source: DAWR, Prepared by MLA