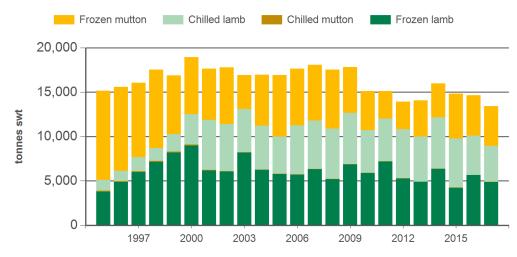

#### Year-to-November sheepmeat exports to the EU

Source: DAWR, Prepared by MLA

© Meat & Livestock Australia Limited, 2016. ABN 39 081 678 364. MLA makes no representations as to the accuracy of any information or advice contained in this publication and excludes all liability, whether in contract, tort (including negligence or breach of statutory duty) or otherwise as a result of reliance by any person on such information or advice. All use of MLA publications, reports and information is subject to MLA's Market Report and Information Terms of Use. Please read our terms of use carefully and ensure you are familiar with its content - click here for MLA's terms of use.

#### Historical sheepmeat exports - Calendar year totals

| Volume<br>(tonnes swt) | 2002   | 2003   | 2004   | 2005   | 2006   | 2007   | 2008   | 2009   | 2010   | 2011   | 2012   | 2013   | 2014   | 2015   | 2016   | 2017<br>YTD | Y-O-Y<br>%<br>chg. |
|------------------------|--------|--------|--------|--------|--------|--------|--------|--------|--------|--------|--------|--------|--------|--------|--------|-------------|--------------------|
| Total                  | 18,937 | 19,011 | 19,035 | 18,224 | 18,827 | 19,734 | 19,015 | 19,099 | 16,893 | 16,458 | 15,852 | 16,735 | 18,758 | 16,195 | 16,471 | 13,435      | -8                 |
| Lamb                   | 12,096 | 14,748 | 12,210 | 10,592 | 11,808 | 12,734 | 11,581 | 13,730 | 11,951 | 12,930 | 12,129 | 11,747 | 14,042 | 10,656 | 11,512 | 8,953       | -11                |
| Mutton                 | 6,841  | 4,262  | 6,825  | 7,632  | 7,020  | 7,000  | 7,434  | 5,370  | 4,941  | 3,528  | 3,723  | 4,988  | 4,716  | 5,539  | 4,959  | 4,482       | -2                 |