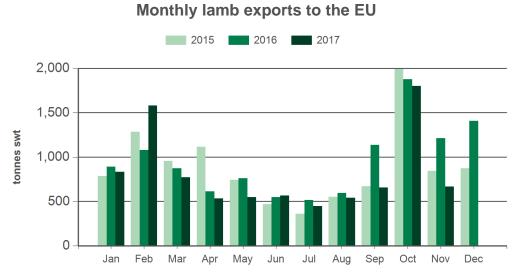

mation email marketinfo@mla.com.au.

#### Year-to-November sheepmeat exports to the EU



Source: DAWR, Prepared by MLA

© Meat & Livestock Australia Limited, 2016. ABN 39 081 678 364. MLA makes no representations as to the accuracy of any information or advice contained in this publication and excludes all liability, whether in contract, tort (including negligence or breach of statutory duty) or otherwise as a result of reliance by any person on such information or advice. All use of MLA publications, reports and information is subject to MLA's Market Report and Information Terms of Use. Please read our terms of use carefully and ensure you are familiar with its content - click here for MLA's terms of use.



## Australian sheepmeat exports to the EU

Monthly trade summary November 2017



Monthly mutton exports to the EU



Source: DAWR, Prepared by MLA

#### Year-to-November lamb exports to the EU



Source: DAWR, Prepared by MLA

#### Year-to-November mutton exports to the EU



Source: DAWR, Prepared by MLA



# Australian sheepmeat exports to the EUMARKETMonthly trade summaryINFORMATIONNovember 2017

#### Historical sheepmeat exports - Calendar year totals

| Volume<br>(tonnes swt) | 2002   | 2003   | 2004   | 2005   | 2006   | 2007   | 2008   | 2009   | 2010   | 2011   | 2012   | 2013   | 2014   | 2015   | 2016   | 2017<br>YTD | Y-O-Y<br>%<br>chg. |
|------------------------|--------|--------|--------|--------|--------|--------|--------|--------|--------|--------|--------|--------|--------|--------|--------|-------------|--------------------|
| Total