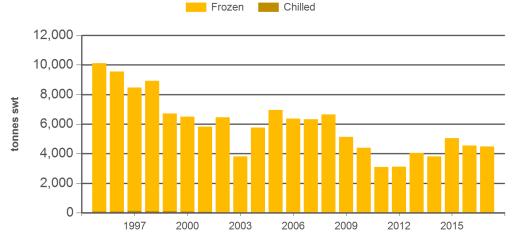

o representations as to the accuracy of any information or advice contained in this publication and excludes all liability, whether in contract, tort (including negligence or breach of statutory duty) or otherwise as a result of reliance by any person on such information or advice. All use of MLA publications, reports and information is subject to MLA's Market Report and Information Terms of Use. Please read our terms of use carefully and ensure you are familiar with its content - click here for MLA's terms of use.



## Australian sheepmeat exports to the EU

Monthly trade summary November 2017



Monthly mutton exports to the EU



Source: DAWR, Prepared by MLA

#### Year-to-November lamb exports to the EU



Source: DAWR, Prepared by MLA

#### Year-to-November mutton exports to the EU



Source: DAWR, Prepared by MLA



# Australian sheepmeat exports to the EUMARKETMonthly trade summaryINFORMATIONNovember 2017

#### Historical sheepmeat exports - Calendar year totals

| Volume<br>(tonnes swt) | 2002   | 2003   | 2004   | 2005   | 2006   | 2007   | 2008   | 2009   | 2010   | 2011   | 2012   | 2013   | 2014   | 2015   | 2016   | 2017<br>YTD | Y-O-Y<br>%<br>chg. |
|------------------------|--------|--------|--------|--------|--------|--------|--------|--------|--------|--------|--------|--------|--------|--------|--------|-------------|--------------------|
| Total                  | 18,937 | 19,011 | 19,035 | 18,224 | 18,827 | 19,734 | 19,015 | 19,099 | 16,893 | 16,458 | 15,852 | 16,735 | 18,758 | 16,195 | 16,471 | 13,435      | -8                 |
| Lamb