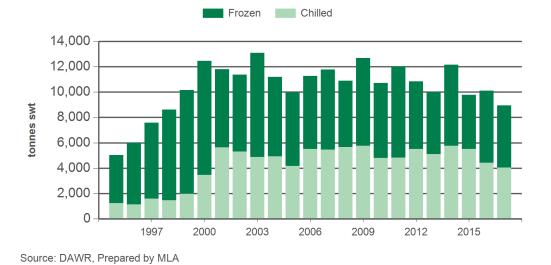

MLA

© Meat & Livestock Australia Limited, 2016. ABN 39 081 678 364. MLA makes no representations as to the accuracy of any information or advice contained in this publication and excludes all liability, whether in contract, tort (including negligence or breach of statutory duty) or otherwise as a result of reliance by any person on such information or advice. All use of MLA publications, reports and information is subject to MLA's Market Report and Information Terms of Use. Please read our terms of use carefully and ensure you are familiar with its content - click here for MLA's terms of use.



## Australian sheepmeat exports to the EU

Monthly trade summary November 2017



Monthly mutton exports to the EU



Source: DAWR, Prepared by MLA

#### Year-to-November lamb exports to the EU



Source: DAWR, Prepared by MLA

#### Year-to-November mutton exports to the EU



Source: DAWR, Prepared by MLA



# Australian sheepmeat exports to the EUMARKETMonthly trade summaryINFORMATIONNovember 2017

#### Historical sheepmeat exports - Calendar year totals

| Volume<br>(tonnes swt) | 2002   | 2003   | 2004   | 2005   | 2006   | 2007   | 2008   | 2009   | 2010   | 2011   | 2012   | 2013   | 2014   | 2015   | 2016   | 2017<br>YTD | Y-O-Y<br>%<br>chg. |
|------------------------|--------|--------|--------|--------|--------|--------|--------|--------|--------|--------|--------|--------|--------|--------|--------|-------------|--------------------|
| Total                  | 18,937 | 19,011 | 19,035 | 18,224 | 18,827 | 19,734 | 19,015 | 19,099 | 16,893 | 16,458 | 15,852 | 16,735 | 18,7