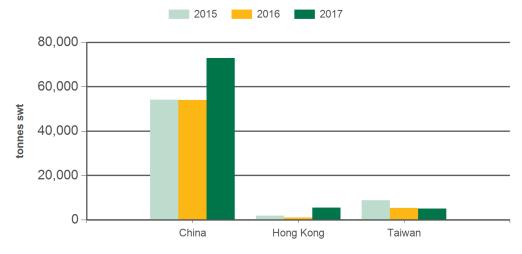

#### Year-to-November sheepmeat exports to China

Source: DAWR, Prepared by MLA

#### Year-to-November sheepmeat exports to Taiwan

Source: DAWR, Prepared by MLA

#### Year-to-November sheepmeat exports to Hong Kong

Source: DAWR, Prepared by MLA

Prepared by MLA on: 7/12/2017 12:04:46 PM Page 3 of 4