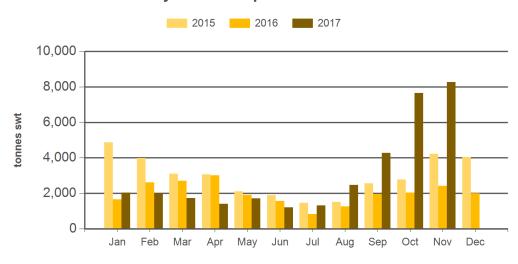

#### **Monthly mutton exports Greater China**

Source: DAWR, Prepared by MLA

Prepared by MLA on: 7/12/2017 12:04:46 PM Page 2 of 4

Monthly trade summary November 2017