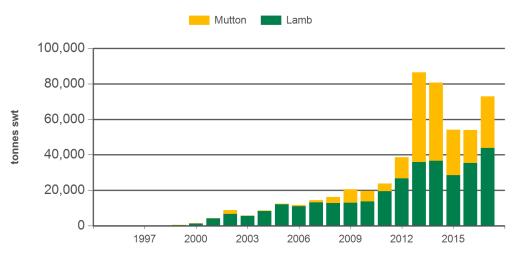

#### Year-to-November sheepmeat exports to Greater China

Source: DAWR, Prepared by MLA