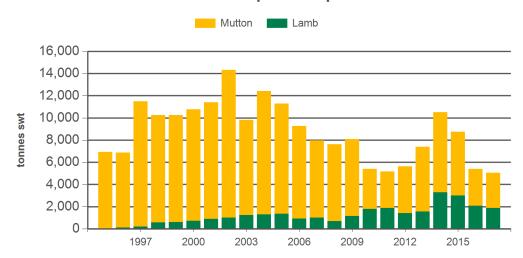

#### **Monthly lamb exports Greater China**

Source: DAWR, Prepared by MLA

Source: DAWR, Prepared by MLA