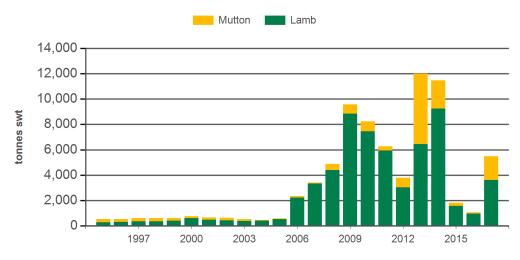

#### **Monthly mutton exports Greater China**

Source: DAWR, Prepared by MLA

Prepared by MLA on: 7/12/2017 12:04:46 PM Page 2 of 4

Monthly trade summary November 2017