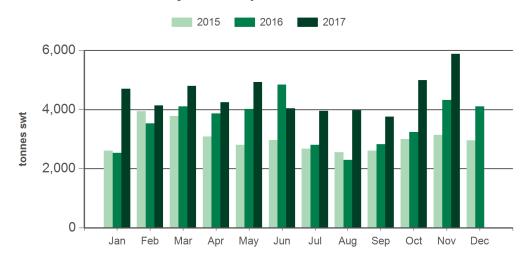

#### **Monthly lamb exports Greater China**

Source: DAWR, Prepared by MLA

Source: DAWR, Prepared by MLA