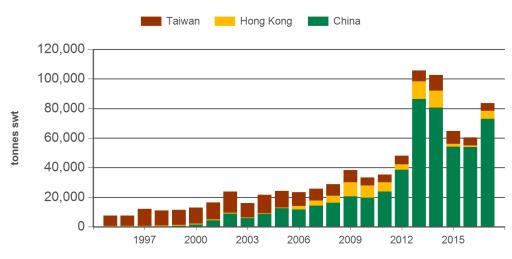

#### Year-to-November sheepmeat exports to Greater China

Source: DAWR, Prepared by MLA

#### Historical sheepmeat exports - Calendar year totals

| Volume<br>(tonnes swt) | 2003   | 2004   | 2005   | 2006   | 2007   | 2008   | 2009   | 2010   | 2011   | 2012   | 2013    | 2014    | 2015   | 2016   |
|------------------------|--------|--------|--------|--------|--------|--------|--------|--------|--------|--------|---------|---------|--------|--------|
| Total                  | 18,880 | 24,442 | 27,109 | 25,792 | 29,175 | 32,479 | 42,923 | 37,510 | 38,753 | 56,754 | 120,086 | 113,531 | 71,771 | 66,507 |
| China                  | 6,893  | 9,770  | 13,881 | 12,567 | 16,146 | 18,303 | 22,373 | 22,438 | 26,307 | 45,874 | 97,423  | 88,905  | 60,220 | 59,449 |
| Hong Kong              | 601    | 510    | 634    | 2,649  | 4,219  | 5,918  | 11,378 | 8,875  | 6,675  | 4,399  | 14,180  | 12,970  | 1,879  | 1,264  |
| Taiwan                 | 11,386 | 14,162 | 12,584 | 10,576 | 8,807  | 8,258  | 9,172  | 6,188  | 5,770  | 6,482  | 8,483   | 11,656  | 9,672  | 5,793  |