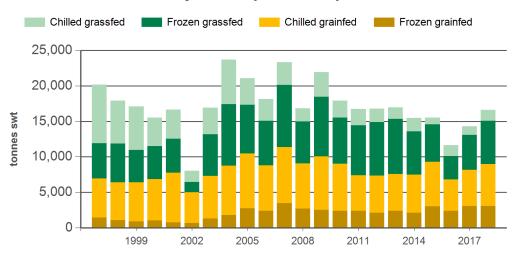

### Year-to-January beef exports to Japan - volume

Source: DAWR, Prepared by MLA