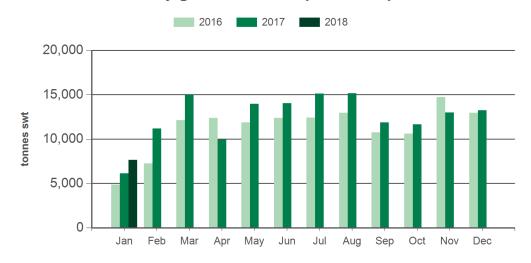

364. MLA makes no representations as to the accuracy of any information or advice contained in this publication and excludes all liability, whether in contract, tort (including negligence or breach of statutory duty) or otherwise as a result of reliance by any person on such information or advice. All use of MLA publications, reports and information is subject to MLA's Market Report and Information Terms of Use. Please read our terms of use carefully and ensure you are familiar with its content - click here for MLA's terms of use.

Prepared by MLA on: 8/02/2018 10:48:27 AM Page 1 of 3



# **Australian beef exports to Japan**

Monthly trade summary January 2018

### Year-to-January beef exports to Japan - volume



Source: DAWR, Prepared by MLA

## Monthly grassfed beef exports to Japan



Source: DAWR, Prepared by MLA

### Year-to-December beef exports to Japan - value



Source: ABS, Prepared by MLA

## Monthly grainfed beef exports to Japan



Source: DAWR, Prepared by MLA

Prepared by MLA on: 8/02/2018 10:48:27 AM Page 2 of 3



# **Australian beef exports to Japan**

# Monthly trade summary January 2018

#### Year-to-January grassfed beef exports to Japan



#### Year-to-January grainfed beef exports to Japan



Source: DAWR, Prepared by MLA

#### **Historical beef exports - Calendar year totals**

| Volume<br>(tonnes swt) | 2003    | 2004    | 2005    | 2006    | 2007    | 2008    | 2009    | 2010    | 2011    | 2012    | 2013    | 2014    | 2015    | 2016    | 2017    |
|------------------------|---------|---------|---------|---------|---------|---------|---------|-