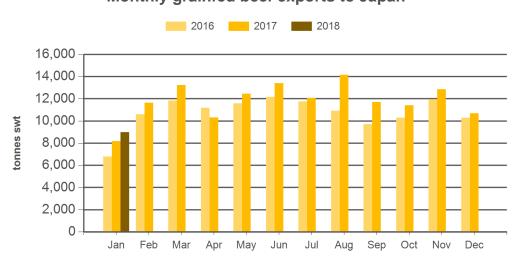

## Monthly grainfed beef exports to Japan

Source: DAWR, Prepared by MLA

Prepared by MLA on: 8/02/2018 10:48:27 AM Page 2 of 3