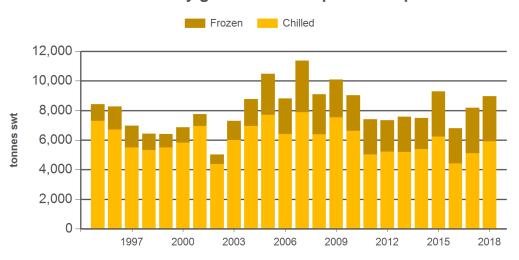

## Monthly grainfed beef exports to Japan

Source: DAWR, Prepared by MLA

Prepared by MLA on: 8/02/2018 10:48:27 AM Page 2 of 3