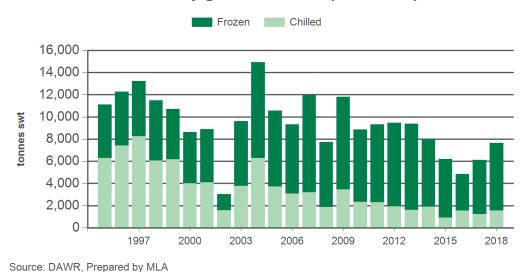

eport and Information Terms of Use. Please read our terms of use carefully and ensure you are familiar with its content - click here for MLA's terms of use.

Prepared by MLA on: 8/02/2018 10:48:27 AM Page 1 of 3



# **Australian beef exports to Japan**

Monthly trade summary January 2018

### Year-to-January beef exports to Japan - volume



Source: DAWR, Prepared by MLA

## Monthly grassfed beef exports to Japan



Source: DAWR, Prepared by MLA

### Year-to-December beef exports to Japan - value



Source: ABS, Prepared by MLA

## Monthly grainfed beef exports to Japan



Source: DAWR, Prepared by MLA

Prepared by MLA on: 8/02/2018 10:48:27 AM Page 2 of 3



# **Australian beef exports to Japan**

# Monthly trade summary January 2018

#### Year-to-January grassfed beef exports to Japan



#### Year-to-January grainfed beef exports to Japan



Source: DAWR, Prepared by MLA

#### **Historical beef exports - Calendar year totals**

| Volume<br>(tonnes swt) | 2003    | 2004    | 2005    | 2006    | 2007    | 2008    | 2009    | 2010    | 2011    | 2012    | 2013    | 2014    | 2015    | 2016    | 2017    |
|------------------------|---------|---------|---------|---------|---------|---------|---------|---------|---------|---------|---------|---------|---------|---------|---------|
| Total                  | 279,316 | 393,471 | 405,085 | 405,796 | 377,866 | 364,304 | 356,569 | 356,213 | 342,188 | 308,540 | 288,796 | 293,780 | 285,224 | 264,325 | 292,364 |
| Grainfed               | 111,365 | 172,161 | 192,774 | 190,115 | 171,452 | 149,184 | 155,189 | 154,363 | 141,457 | 124,101