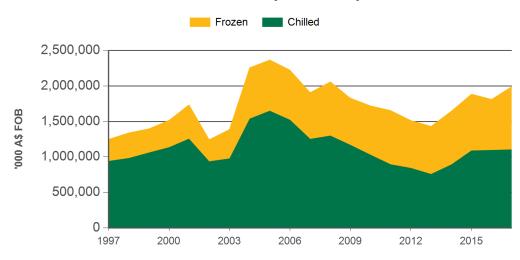

### Year-to-December beef exports to Japan - value

Source: ABS, Prepared by MLA