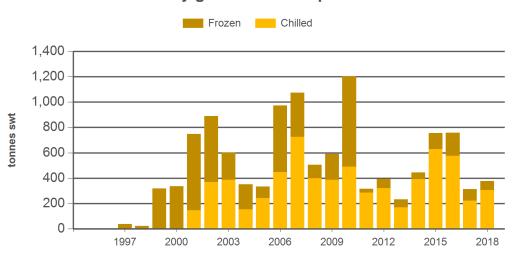

#### Monthly grainfed beef exports to North America

Source: DAWR, Prepared by MLA

Page 2 of 3 Prepared by MLA on: 6/02/2018 8:03:10 AM