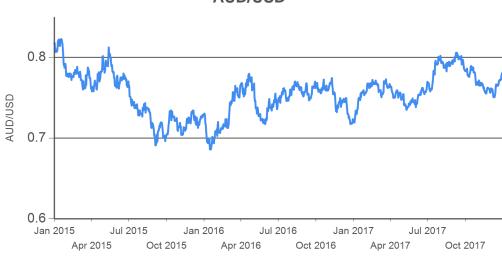

y information or advice contained in this publication and excludes all liability, whether in contract, tort (including negligence or breach of statutory duty) or otherwise as a result of reliance by any person on such information or advice. All use of MLA publications, reports and information is subject to MLA's Market Report and Information Terms of Use. Please read our terms of use carefully and ensure you are familiar with its content - click here for MLA's terms of use.

Prepared by MLA on: 6/02/2018 8:03:10 AM Page 1 of 3



# **Australian beef exports to North America**

Monthly trade summary January 2018

## Year-to-January beef exports to North America



Source: DAWR, Prepared by MLA

#### Monthly grassfed beef exports to North America



Source: DAWR, Prepared by MLA

# AUD/USD



Source: xe.com, Prepared by MLA

#### Monthly grainfed beef exports to North America



Source: DAWR, Prepared by MLA

Page 2 of 3 Prepared by MLA on: 6/02/2018 8:03:10 AM



# **Australian beef exports to North America**

# Monthly trade summary January 2018

## Year-to-January grassfed beef exports to the US



### Year-to-January grainfed beef exports to the US



Source: DAWR, Prepared by MLA

## Historical beef exports - Calendar year totals

| Volume<br>(tonnes swt) | 2003    | 2004    | 2005    | 2006    | 2007    | 2008    | 2009    | 2010    | 2011    | 2012    | 2013    | 2014    | 2015    | 2016    | 2017    |
|------------------------|---------|---------|---------|---------|---------|---------|---------|---------|---------|---------|---------|---------|---------|---------|---