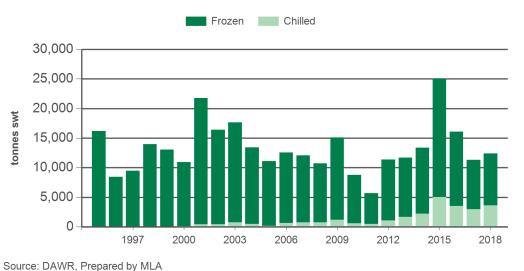

arket Report and Information Terms of Use. Please read our terms of use carefully and ensure you are familiar with its content - click here for MLA's terms of use.

Prepared by MLA on: 6/02/2018 8:03:10 AM Page 1 of 3



# **Australian beef exports to North America**

Monthly trade summary January 2018

## Year-to-January beef exports to North America



Source: DAWR, Prepared by MLA

#### Monthly grassfed beef exports to North America



Source: DAWR, Prepared by MLA

# AUD/USD



Source: xe.com, Prepared by MLA

#### Monthly grainfed beef exports to North America



Source: DAWR, Prepared by MLA

Page 2 of 3 Prepared by MLA on: 6/02/2018 8:03:10 AM



# **Australian beef exports to North America**

# Monthly trade summary January 2018

## Year-to-January grassfed beef exports to the US



### Year-to-January grainfed beef exports to the US



Source: DAWR, Prepared by MLA

## Historical beef exports - Calendar year totals

| Volume<br>(tonnes swt) | 2003    | 2004    | 2005    | 2006    | 2007    | 2008    | 2009    | 2010    | 2011    | 2012    | 2013    | 2014    | 2015    | 2016    | 2017    |
|------------------------|---------|---------|---------|---------|---------|---------|---------|---------|---------|---------|---------|---------|---------|---------|---------|
| Nth America            | 401,602 | 358,827 | 329,909 | 306,394 | 310,042 | 243,938 | 264,834 | 193,149 | 178,672 | 240,070 | 231,097 | 431,731 | 459,218 | 261,425 | 254,190 |
| US                     | 368,010 | 349,744 | 319,752 | 295,267 | 296,099 | 234,779 | 251,479 | 185,035 | 167,820 | 224,111 | 212