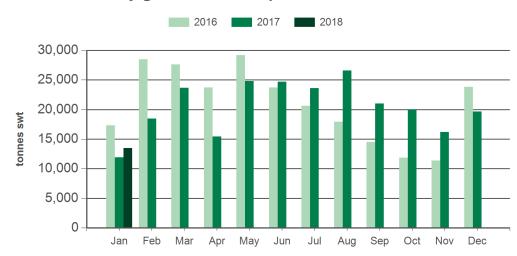

#### Monthly grassfed beef exports to North America

Source: DAWR, Prepared by MLA