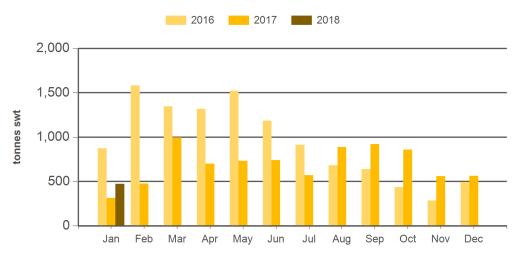

#### Monthly grainfed beef exports to North America

Source: DAWR, Prepared by MLA

Page 2 of 3 Prepared by MLA on: 6/02/2018 8:03:10 AM