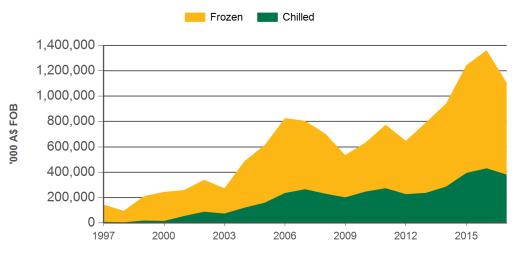

## Year-to-December beef exports to South Korea - value

Source: ABS, Prepared by MLA