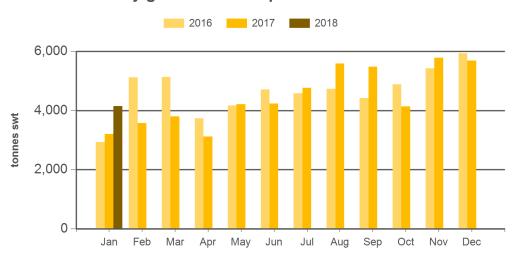

#### Monthly grainfed beef exports to South Korea

Source: DAWR, Prepared by MLA

Prepared by MLA on: 8/02/2018 10:42:26 AM Page 2 of 3