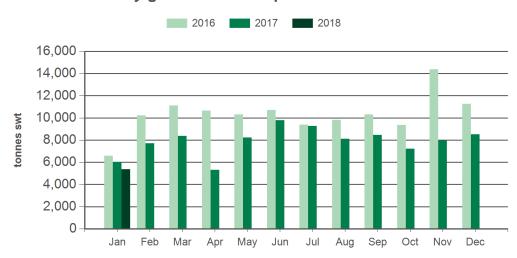

#### Monthly grassfed beef exports to South Korea

Source: DAWR, Prepared by MLA