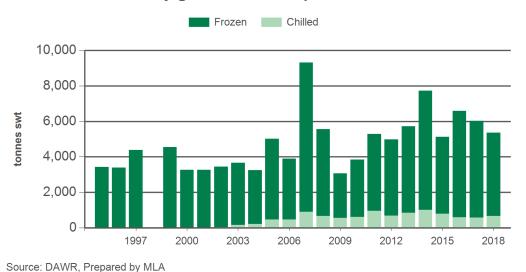

read our terms of use carefully and ensure you are familiar with its content - click here for MLA's terms of use.

Prepared by MLA on: 8/02/2018 10:42:26 AM Page 1 of 3



# **Australian beef exports to South Korea**

Monthly trade summary January 2018

## Year-to-January beef exports to South Korea - volume



Source: DAWR, Prepared by MLA

#### Monthly grassfed beef exports to South Korea



Source: DAWR, Prepared by MLA

## Year-to-December beef exports to South Korea - value



Source: ABS, Prepared by MLA

#### Monthly grainfed beef exports to South Korea



Source: DAWR, Prepared by MLA

Prepared by MLA on: 8/02/2018 10:42:26 AM Page 2 of 3



# **Australian beef exports to South Korea**

# Monthly trade summary January 2018

## Year-to-January grassfed beef exports to South Korea



#### Year-to-January grainfed beef exports to South Korea



Source: DAWR, Prepared by MLA

#### Historical beef exports - Calendar year totals

| Volume<br>(tonnes swt) | 2003   | 2004   | 2005    | 2006    | 2007    | 2008    | 2009    | 2010    | 2011    | 2012    | 2013    | 2014    | 2015    | 2016    | 2017    |
|------------------------|--------|--------|---------|---------|---------|---------|---------|---------|---------|---------|---------|---------|---------|---------|---------|
| Total                  | 62,262 | 93,310 | 106,444 | 149,663 | 148,933 | 127,207 | 115,482 | 124,161 | 146,347 | 125,957 | 144,365 | 150,918 | 166,588 | 179,854 | 148,552 |
| Grainfed               | 8,089  | 11,010 | 23,594  | 41,205  | 41,526  | 31,581  | 27,157  | 34,151  | 38,762  | 31,332  | 31,