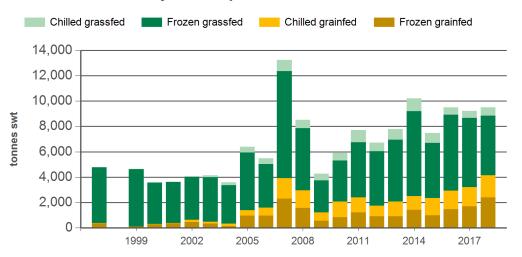

## Year-to-January beef exports to South Korea - volume

Source: DAWR, Prepared by MLA