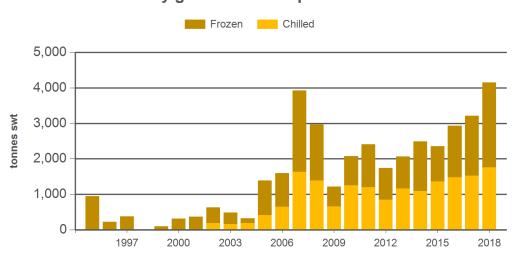

#### Monthly grainfed beef exports to South Korea

Source: DAWR, Prepared by MLA

Prepared by MLA on: 8/02/2018 10:42:26 AM Page 2 of 3