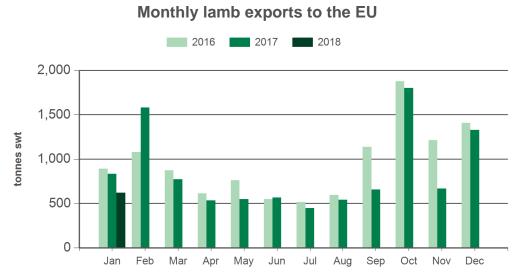

nformation email marketinfo@mla.com.au.

### Year-to-January sheepmeat exports to the EU



Source: DAWR, Prepared by MLA

© Meat & Livestock Australia Limited, 2016. ABN 39 081 678 364. MLA makes no representations as to the accuracy of any information or advice contained in this publication and excludes all liability, whether in contract, tort (including negligence or breach of statutory duty) or otherwise as a result of reliance by any person on such information or advice. All use of MLA publications, reports and information is subject to MLA's Market Report and Information Terms of Use. Please read our terms of use carefully and ensure you are familiar with its content - click here for MLA's terms of use.



# Australian sheepmeat exports to the EU

Monthly trade summary January 2018



Monthly mutton exports to the EU



Source: DAWR, Prepared by MLA

## Year-to-January lamb exports to the EU



Source: DAWR, Prepared by MLA

## Year-to-January mutton exports to the EU



Source: DAWR, Prepared by MLA



## Australian sheepmeat exports to the EU Monthly trade summary January 2018

### Historical sheepmeat exports - Calendar year totals

| Volume<br>(tonnes swt) | 2003   | 2004   | 2005   | 2006   | 2007   | 2008   | 2009   | 2010   | 2011   | 2012   | 2013   | 2014   | 2015   | 2016   | 2017   | 2018<br>YTD | Y-O-Y<br>%<br>chg. |
|------------------------|--------|--------|--------|--------|--------|--------|--------|--------|--------|--------|--------|--------|--------|--------|--------|-------------|--------------------|
| Total                  | 19,011 | 19,035 | 1