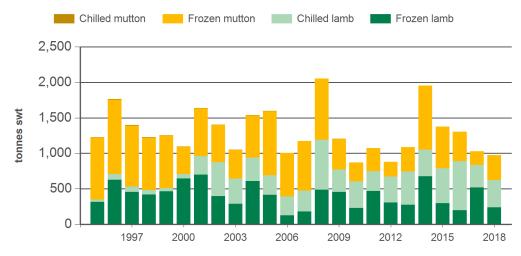

### Year-to-January sheepmeat exports to the EU

Source: DAWR, Prepared by MLA

© Meat & Livestock Australia Limited, 2016. ABN 39 081 678 364. MLA makes no representations as to the accuracy of any information or advice contained in this publication and excludes all liability, whether in contract, tort (including negligence or breach of statutory duty) or otherwise as a result of reliance by any person on such information or advice. All use of MLA publications, reports and information is subject to MLA's Market Report and Information Terms of Use. Please read our terms of use carefully and ensure you are familiar with its content - click here for MLA's terms of use.