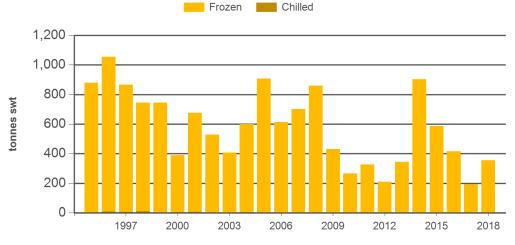

# Australian sheepmeat exports to the EU

Monthly trade summary January 2018

Monthly mutton exports to the EU

Source: DAWR, Prepared by MLA