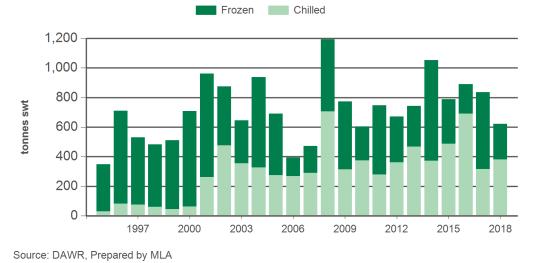

ed by MLA

© Meat & Livestock Australia Limited, 2016. ABN 39 081 678 364. MLA makes no representations as to the accuracy of any information or advice contained in this publication and excludes all liability, whether in contract, tort (including negligence or breach of statutory duty) or otherwise as a result of reliance by any person on such information or advice. All use of MLA publications, reports and information is subject to MLA's Market Report and Information Terms of Use. Please read our terms of use carefully and ensure you are familiar with its content - click here for MLA's terms of use.



# Australian sheepmeat exports to the EU

Monthly trade summary January 2018



Monthly mutton exports to the EU



Source: DAWR, Prepared by MLA

## Year-to-January lamb exports to the EU



Source: DAWR, Prepared by MLA

## Year-to-January mutton exports to the EU



Source: DAWR, Prepared by MLA



## Australian sheepmeat exports to the EU Monthly trade summary January 2018

### Historical sheepmeat exports - Calendar year totals

| Volume<br>(tonnes swt) | 2003   | 2004   | 2005   | 2006   | 2007   | 2008   | 2009   | 2010   | 2011   | 2012   | 2013   | 2014   | 2015   | 2016   | 2017   | 2018<br>YTD | Y-O-Y<br>%<br>chg. |
|------------------------|--------|--------|--------|--------|--------|--------|--------|--------|--------|--------|--------|--------|--------|--------|--------|-------------|--------------------|
| Total                  | 19,011 | 19,035 | 18,224 | 18,827 | 19,734 | 19,015 | 19,099 | 16,893 | 16,458 | 15,852 | 16,735 | 18,758 | 16,195 | 16,471 | 15,45