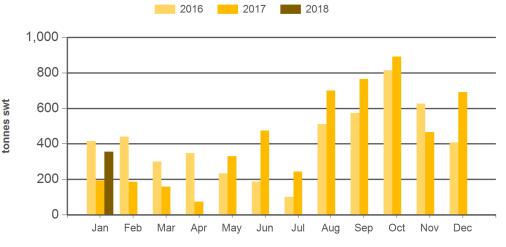

# Australian sheepmeat exports to the EU

Monthly trade summary January 2018

Monthly mutton exports to the EU

Source: DAWR, Prepared by MLA