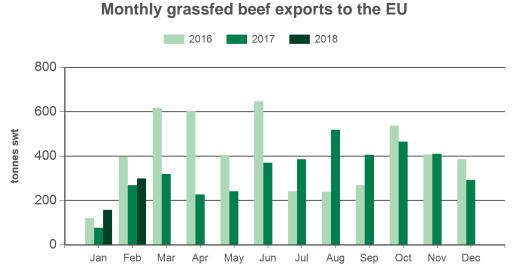

#### Year-to-February grassfed beef exports to the EU

Source: DAWR, Prepared by MLA