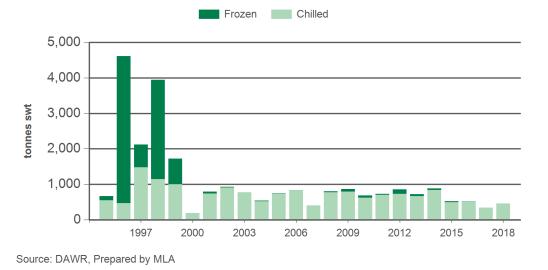

#### Historical beef exports - Calendar year totals

| Volume<br>(tonnes swt) | 2003  | 2004  | 2005  | 2006  | 2007  | 2008   | 2009  | 2010  | 2011   | 2012   | 2013   | 2014   | 2015   | 2016   | 2017   | 2018<br>YTD | Y-O-Y<br>%<br>chg. |
|------------------------|-------|-------|-------|-------|-------|--------|-------|-------|--------|--------|--------|--------|--------|--------|--------|-------------|--------------------|
| Total                  | 5,670 | 6,756 | 6,469 | 8,457 | 5,953 | 11,876 | 9,307 | 9,885 | 12,836 | 14,949 | 19,927 | 24,619 | 23,445 | 20,841 | 17,873 | 2,451       | 11                 |
| Grainfed               | 0     | 11    | 28    | 0     | 8     | 37     | 13    | 2,546 | 4,224  | 6,263  | 11,502 | 16,483 | 16,128 | 15,980 | 13,897 | 1,995       | 7                  |
| Grassfed               | 5,670 | 6,745 | 6,441 | 8,456 | 5,945 | 11,839 | 9,294 | 7,339 | 8,612  | 8,686  | 8,425  | 8,135  | 7,317  | 4,862  | 3,977  | 456         | 32                 |