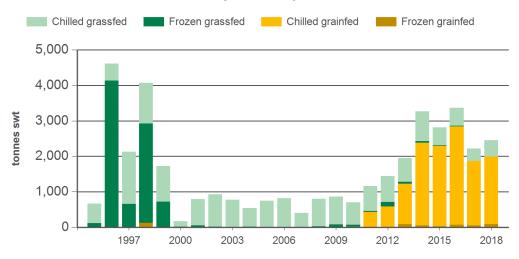

#### Year-to-February beef exports to the EU

Source: DAWR, Prepared by MLA

© Meat & Livestock Australia Limited, 2016. ABN 39 081 678 364. MLA makes no representations as to the accuracy of any information or advice contained in this publication and excludes all liability, whether in contract, tort (including negligence or breach of statutory duty) or otherwise as a result of reliance by any person on such information or advice. All use of MLA publications, reports and information is subject to MLA's Market Report and Information Terms of Use. Please read our terms of use carefully and ensure you are familiar with its content - click here for MLA's terms of use.

#### Historical beef exports - Calendar year totals

| Volume<br>(tonnes swt) | 2003  | 2004  | 2005  | 2006  | 2007  | 2008   | 2009  | 2010  | 2011   | 2012   | 2013   | 2014   | 2015   | 2016   | 2017   | 2018<br>YTD | Y-O-Y<br>%<br>chg. |
|------------------------|-------|-------|-------|-------|-------|--------|-------|-------|--------|--------|--------|--------|--------|--------|--------|-------------|--------------------|
| Total                  | 5,670 | 6,756 | 6,469 | 8,457 | 5,953 | 11,876 | 9,307 | 9,885 | 12,836 | 14,949 | 19,927 | 24,619 | 23,445 | 20,841 | 17,873 | 2,451       | 11                 |
| Grainfed               | 0     | 11    | 28    | 0     | 8     | 37     | 13    | 2,546 | 4,224  | 6,263  | 11,502 | 16,483 | 16,128 | 15,980 | 13,897 | 1,995       | 7                  |
| Grassfed               | 5,670 | 6,745 | 6,441 | 8,456 | 5,945 | 11,839 | 9,294 | 7,339 | 8,612  | 8,686  | 8,425  | 8,135  | 7,317  | 4,862  | 3,977  | 456         | 32                 |