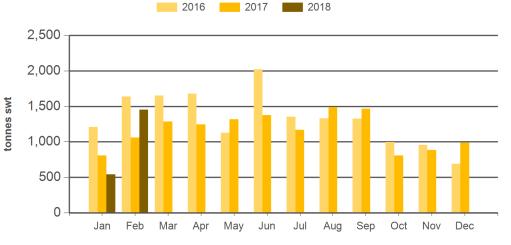

## Australian beef exports to the EU

Monthly trade summary February 2018

Monthly grainfed beef exports to the EU

Source: DAWR, Prepared by MLA

#### Year-to-February grainfed beef exports to the EU

Source: DAWR, Prepared by MLA