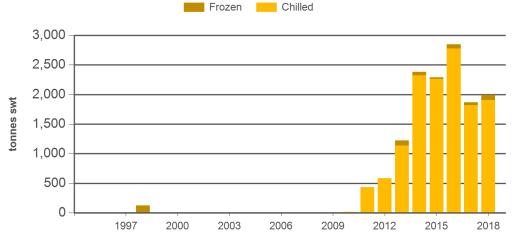

#### Year-to-February grassfed beef exports to the EU

Source: DAWR, Prepared by MLA