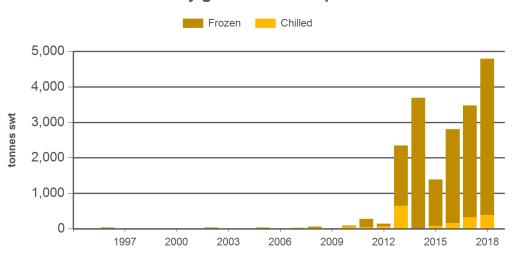

#### Year-to-February grainfed beef exports to China

Source: DAWR, Prepared by MLA