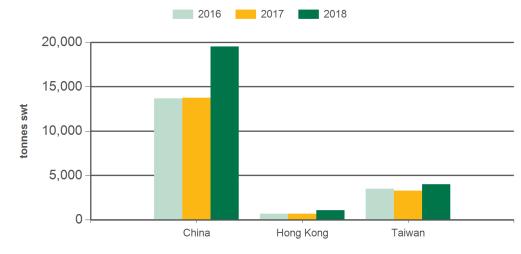

#### Year-to-February beef exports to Greater China

Source: DAWR, Prepared by MLA