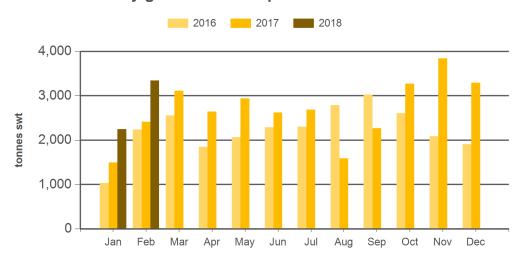

#### Monthly grainfed beef exports to Greater China

Source: DAWR, Prepared by MLA

Prepared by MLA on: 14/03/2018 9:38:11 AM Page 2 of 3