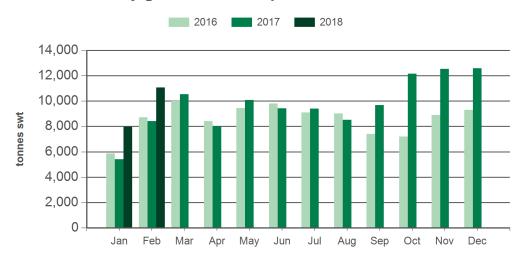

#### Monthly grassfed beef exports to Greater China

Source: DAWR, Prepared by MLA

Source: DAWR, Prepared by MLA