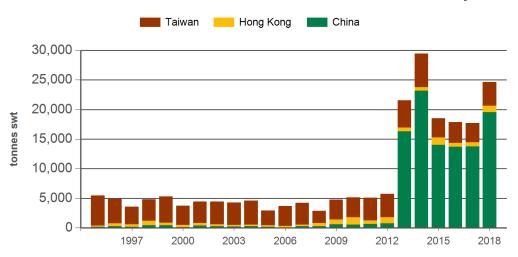

#### Historical beef exports - Calendar year totals

|                        | otorioar boor experte Caronidar your totale |        |        |        |        |        |        |        |        |        |         |         |         |         |         |
|------------------------|---------------------------------------------|--------|--------|--------|--------|--------|--------|--------|--------|--------|---------|---------|---------|---------|---------|
| Volume<br>(tonnes swt) | 2003                                        | 2004   | 2005   | 2006   | 2007   | 2008   | 2009   | 2010   | 2011   | 2012   | 2013    | 2014    | 2015    | 2016    | 2017    |
| Total                  | 35,362                                      | 30,134 | 33,112 | 31,209 | 33,631 | 33,014 | 44,069 | 43,464 | 53,382 | 77,557 | 195,632 | 175,765 | 185,349 | 129,953 | 148,881 |
| China                  | 2,120                                       | 1,265  | 1,012  | 849    | 2,146  | 2,682  | 5,287  | 5,600  | 7,754  | 32,906 | 154,833 | 124,586 | 148,222 | 94,040  | 110,059 |
| Hong Kong              | 2,121                                       | 2,415  | 1,787  | 1,757  | 2,361  | 3,231  | 7,491  | 7,040  | 8,869  | 6,340  | 5,070   | 14,739  | 6,655   | 4,494   | 7,691   |
| Taiwan                 | 31,119                                      | 26,454 | 30,305 | 28,601 | 29,120 | 27,099 | 31,290 | 30,821 | 36,748 | 38,280 | 35,703  | 36,419  | 30,448  | 31,385  | 31,110  |