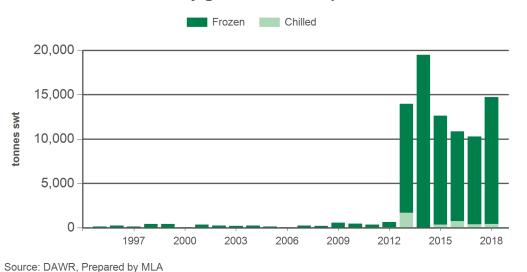

Market Report and Information Terms of Use. Please read our terms of use carefully and ensure you are familiar with its content - click here for MLA's terms of use.

Prepared by MLA on: 14/03/2018 9:38:11 AM Page 1 of 3



## **Australian beef exports to Greater China**

Monthly trade summary February 2018

#### Year-to-February beef exports to Greater China



Source: DAWR, Prepared by MLA

#### Monthly grassfed beef exports to Greater China



Source: DAWR, Prepared by MLA



Source: DAWR, Prepared by MLA

#### Monthly grainfed beef exports to Greater China



Source: DAWR, Prepared by MLA

Prepared by MLA on: 14/03/2018 9:38:11 AM Page 2 of 3



## **Australian beef exports to Greater China**

# Monthly trade summary February 2018

#### Year-to-February grassfed beef exports to China



#### Year-to-February grainfed beef exports to China



Source: DAWR, Prepared by MLA

#### Historical beef exports - Calendar year totals

|                        | otorioar boor experte Caronidar your totale |        |        |        |        |        |        |        |        |        |         |         |         |         |         |
|------------------------|---------------------------------------------|--------|--------|--------|--------|--------|--------|--------|--------|--------|---------|---------|---------|---------|---------|
| Volume<br>(tonnes swt) | 2003                                        | 2004   | 2005   | 2006   | 2007   | 2008   | 2009   | 2010   | 2011   | 2012   | 2013    | 2014    | 2015    | 2016    | 2017    |
| Total                  | 35,362