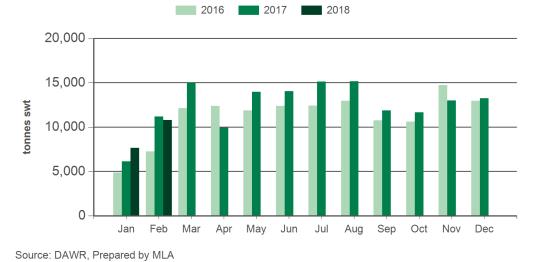

Livestock Australia Limited, 2016. ABN 39 081 678 364. MLA makes no representations as to the accuracy of any information or advice contained in this publication and excludes all liability, whether in contract, tort (including negligence or breach of statutory duty) or otherwise as a result of reliance by any person on such information or advice. All use of MLA publications, reports and information is subject to MLA's Market Report and Information Terms of Use. Please read our terms of use carefully and ensure you are familiar with its content <u>- click here for MLA's terms of use</u>.



# Australian beef exports to Japan Monthly trade summary February 2018



Year-to-February beef exports to Japan - volume





Source: DAWR, Prepared by MLA

### Monthly grassfed beef exports to Japan



Source: ABS, Prepared by MLA

# Monthly grainfed beef exports to Japan



Source: DAWR, Prepared by MLA



# Australian beef exports to Japan Monthly trade summary February 2018



### Year-to-February grainfed beef exports to Japan



Source: DAWR, Prepared by MLA

Source: DAWR, Prepared by MLA

| Volume<br>(tonnes swt) | 2003    | 2004    | 2005    | 2006    | 2007    | 2008    | 2009    | 2010    | 2011    | 2012    | 2013    | 2014    | 2015    | 2016    | 2017    | 2018<br>YTD | Y-O-Y<br>%<br>chg. |
|------------------------|---------|---------|---------|---------|---------|---------|---------|---------|---------|---------|---------|---------|---------|---------|---------|-------------|--------------------|
| Total                  | 279,316 | 393,471 | 405,085 | 405,796 | 377,866 |