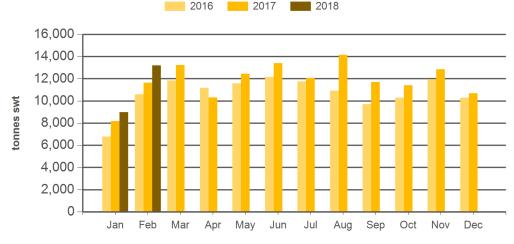

# Monthly grainfed beef exports to Japan

Source: DAWR, Prepared by MLA

### Year-to-February grainfed beef exports to Japan

Source: DAWR, Prepared by MLA

Source: DAWR, Prepared by MLA

| Volume<br>(tonnes swt) | 2003    | 2004    | 2005    | 2006    | 2007    | 2008    | 2009    | 2010    | 2011    | 2012    | 2013    | 2014    | 2015    | 2016    | 2017    | 2018<br>YTD | Y-O-Y<br>%<br>chg. |
|------------------------|---------|---------|---------|---------|---------|---------|---------|---------|---------|---------|---------|---------|---------|---------|---------|-------------|--------------------|
| Total                  | 279,316 | 393,471 | 405,085 | 405,796 | 377,866 | 364,304 | 356,569 | 356,213 | 342,188 | 308,540 | 288,796 | 293,780 | 285,224 | 264,325 | 292,364 | 40,596      | 9                  |
| Grainfed               | 111,365 | 172,161 | 192,774 | 190,115 | 171,452 | 149,184 | 155,189 | 154,363 | 141,457 | 124,101 | 116,383 | 130,646 | 139,685 | 129,005 | 142,057 | 22,160      | 12                 |
| Grassfed               | 167,951 | 221,310 | 212,311 | 215,681 | 206,413 | 215,120 | 201,380 | 201,850 | 200,731 | 184,439 | 172,412 | 163,133 | 145,540 | 135,320 | 150,308 | 18,436      | 7                  |