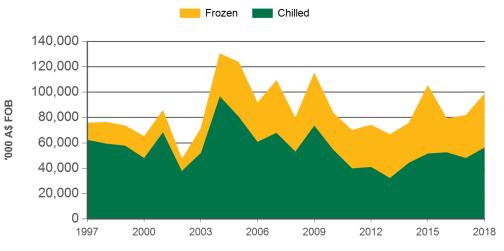

# 12-months ending January

| Value<br>('000 A\$ FOB) | Chilled                        |                    | Frozen                         |                    | Total                          |                    |  |
|-------------------------|--------------------------------|--------------------|--------------------------------|--------------------|--------------------------------|--------------------|--|
|                         | 12-months<br>ending<br>January | Y-O-Y<br>%<br>chg. | 12-months<br>ending<br>January | Y-O-Y<br>%<br>chg. | 12-months<br>ending<br>January | Y-O-Y<br>%<br>chg. |  |
| Total                   | 1,116,308                      | 2                  | 892,384                        | 24                 | 2,008,693                      | 11                 |  |
| Boneless                | 1,115,019                      | 2                  | 888,529                        | 24                 | 2,003,548                      | 11                 |  |
| Bone-in                 | 1,289                          | -6                 | 3,854                          | 33                 | 5,143                          | 20                 |  |
| Carcase                 | -                              | -100               | 2                              |                    | 2                              | -98                |  |