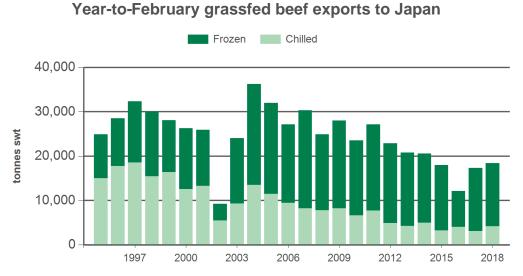

iability, whether in contract, tort (including negligence or breach of statutory duty) or otherwise as a result of reliance by any person on such information or advice. All use of MLA publications, reports and information is subject to MLA's Market Report and Information Terms of Use. Please read our terms of use carefully and ensure you are familiar with its content <u>- click here for MLA's terms of use</u>.



# Australian beef exports to Japan Monthly trade summary February 2018



Year-to-February beef exports to Japan - volume





Source: DAWR, Prepared by MLA

### Monthly grassfed beef exports to Japan



Source: ABS, Prepared by MLA

# Monthly grainfed beef exports to Japan



Source: DAWR, Prepared by MLA



# Australian beef exports to Japan Monthly trade summary February 2018



### Year-to-February grainfed beef exports to Japan



Source: DAWR, Prepared by MLA

Source: DAWR, Prepared by MLA

| Volume<br>(tonnes swt) | 2003    | 2004    | 2005    | 2006    | 2007    | 2008    | 2009    | 2010    | 2011    | 2012    | 2013    | 2014    | 2015    | 2016    | 2017    | 2018<br>YTD | Y-O-Y<br>%<br>chg. |
|------------------------|---------|---------|---------|---------|---------|---------|---------|---------|---------|---------|---------|---------|---------|---------|---------|-------------|--------------------|
| Total                  | 279,316 | 393,471 | 405,085 | 405,796 | 377,866 | 364,304 | 356,569 | 356,213 | 342,188 | 308,540 | 288,796 | 293,780 | 285,224 | 264,325 | 292,364 | 40,596      | 9                  |
| Grainfed               | 111,365 | 172,161