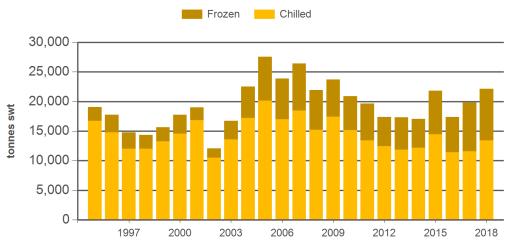

### Year-to-February grainfed beef exports to Japan

Source: DAWR, Prepared by MLA

Source: DAWR, Prepared by MLA

| Volume<br>(tonnes swt) | 2003    | 2004    | 2005    | 2006    | 2007    | 2008    | 2009    | 2010    | 2011    | 2012    | 2013    | 2014    | 2015    | 2016    | 2017    | 2018<br>YTD | Y-O-Y<br>%<br>chg. |
|------------------------|---------|---------|---------|---------|---------|---------|---------|---------|---------|---------|---------|---------|---------|---------|---------|-------------|--------------------|
| Total                  | 279,316 | 393,471 | 405,085 | 405,796 | 377,866 | 364,304 | 356,569 | 356,213 | 342,188 | 308,540 | 288,796 | 293,780 | 285,224 | 264,325 | 292,364 | 40,596      | 9                  |
| Grainfed               | 111,365 | 172,161 | 192,774 | 190,115 | 171,452 | 149,184 | 155,189 | 154,363 | 141,457 | 124,101 | 116,383 | 130,646 | 139,685 | 129,005 | 142,057 | 22,160      | 12                 |
| Grassfed               | 167,951 | 221,310 | 212,311 | 215,681 | 206,413 | 215,120 | 201,380 | 201,850 | 200,731 | 184,439 | 172,412 | 163,133 | 145,540 | 135,320 | 150,308 | 18,436      | 7                  |