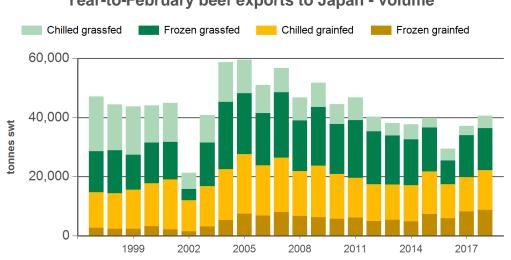

# Australian beef exports to Japan Monthly trade summary February 2018

Year-to-February beef exports to Japan - volume

Source: DAWR, Prepared by MLA