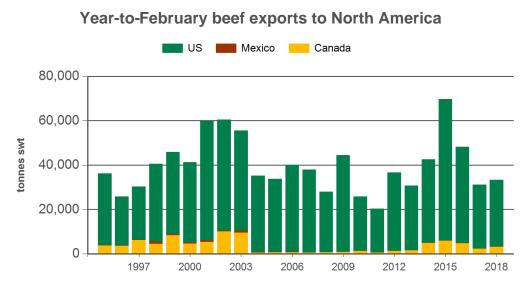

## Australian beef exports to North America

Monthly trade summary February 2018

Source: DAWR, Prepared by MLA