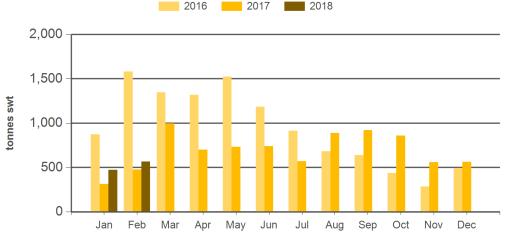

### Australian beef exports to North America Monthly trade summary February 2018

**INFORMATION** 

Year-to-February grainfed beef exports to the US

Source: DAWR, Prepared by MLA

Source: DAWR, Prepared by MLA