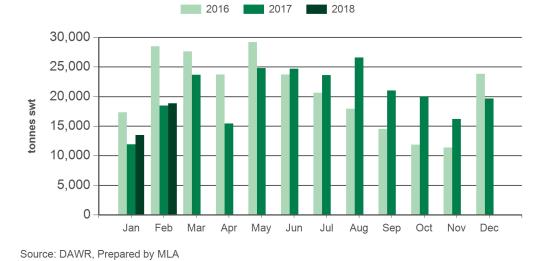

#### Monthly grainfed beef exports to North America

Source: DAWR, Prepared by MLA