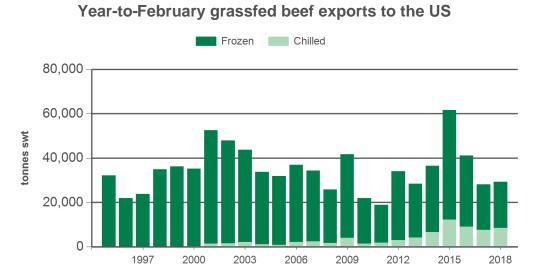

### Australian beef exports to North America Monthly trade summary February 2018

**INFORMATION** 

Year-to-February grainfed beef exports to the US

Source: DAWR, Prepared by MLA

Source: DAWR, Prepared by MLA