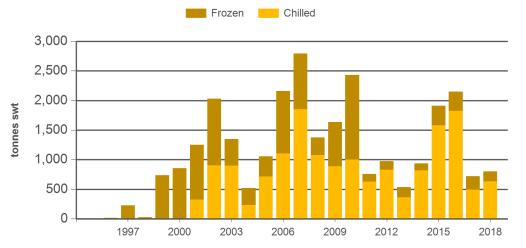

### Australian beef exports to North America Monthly trade summary February 2018

**INFORMATION** 

Year-to-February grainfed beef exports to the US

Source: DAWR, Prepared by MLA

Source: DAWR, Prepared by MLA