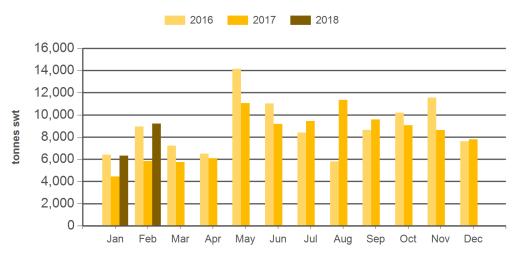

# Monthly frozen beef exports to South East Asia

Source: DAWR, Prepared by MLA

Prepared by MLA on: 14/03/2018 10:29:49 AM Page 2 of 5