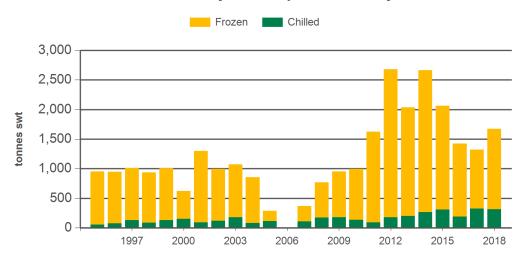

y chilled beef exports to South East Asia



Source: DAWR, Prepared by MLA

AUD/USD



Source: xe.com, Prepared by MLA

# Monthly frozen beef exports to South East Asia



Source: DAWR, Prepared by MLA

Prepared by MLA on: 14/03/2018 10:29:49 AM Page 2 of 5



# **Australian beef exports to South East Asia**

Monthly trade summary February 2018

### Year-to-February beef exports to South East Asia



Source: DAWR, Prepared by MLA

#### Year-to-February beef exports to the Indonesia



Source: DAWR, Prepared by MLA

## Year-to-February beef exports to the Philippines



Source: DAWR, Prepared by MLA

Prepared by MLA on: 14/03/2018 10:29:49 AM Page 3 of 5



# **Australian beef exports to South East Asia**

Monthly trade summary February 2018

#### Year-to-February beef exports to Malaysia



Source: DAWR, Prepared by MLA

### Year-to-February beef exports to Indonesia



Source: DAWR, Prepared by MLA

#### Year-to-February beef exports to Singapore



Source: DAWR, Prepared by MLA



Prepared by MLA on: 14/03/2018 10:29:49 AM Page 4 of 5



# Australian beef exports to South East Asia Monthly trade summary February 2018

#### Historical beef exports - Calendar year totals

| Volume<br>(tonnes swt) | 2003   | 2004   | 2005   | 2006   | 2007   | 2008   | 2009   | 2010   | 2011   | 2012   | 2013    | 2014    | 2015   | 2016    | 2017    |
|------------------------|--------|--------|--------|--------|--------|--------|--------|--------|--------|--------|---------|---------|--------|---------|---------|
| Total                  | 32,651 | 17,349 | 17,189 | 21,313 | 41,233 | 63,86