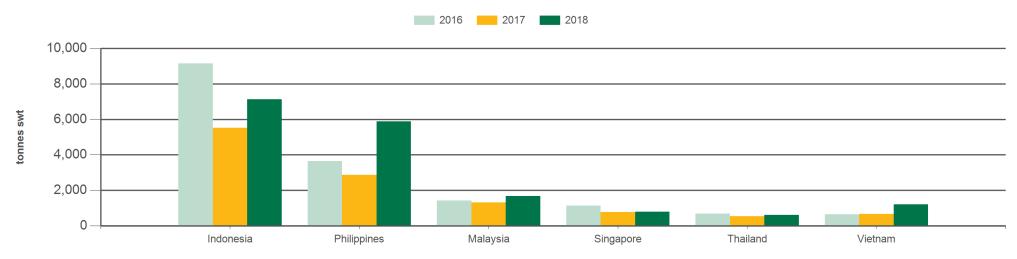

### Year-to-February beef exports to South East Asia

Source: DAWR, Prepared by MLA