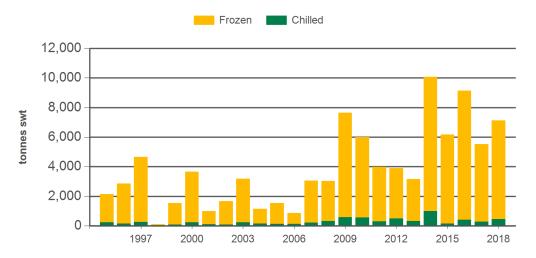

# Monthly frozen beef exports to South East Asia

Source: DAWR, Prepared by MLA

Prepared by MLA on: 14/03/2018 10:29:49 AM Page 2 of 5