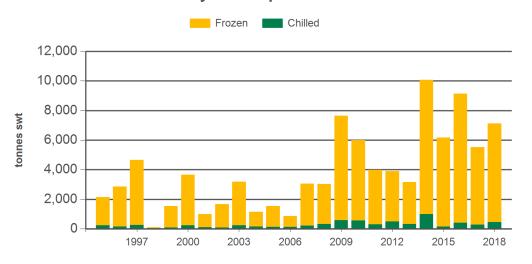

# Monthly frozen beef exports to South East Asia

Source: DAWR, Prepared by MLA

Prepared by MLA on: 14/03/2018 10:29:49 AM Page 2 of 5