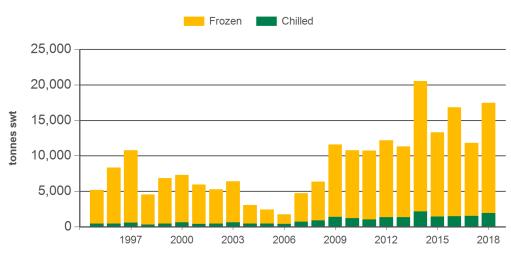

### Year-to-February beef exports to South East Asia

Source: DAWR, Prepared by MLA