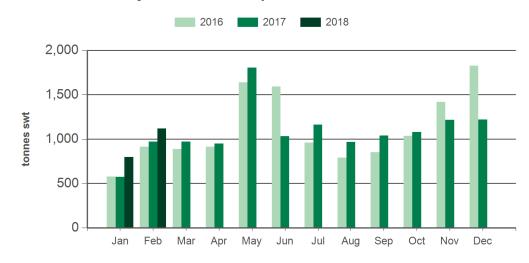

### Monthly chilled beef exports to South East Asia

Source: DAWR, Prepared by MLA

AUD/USD

Source: xe.com, Prepared by MLA