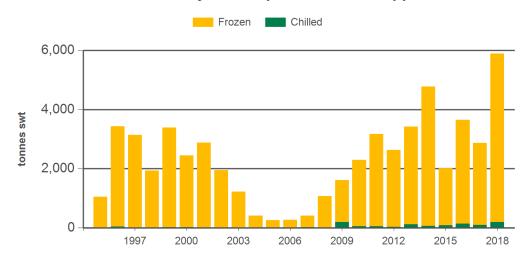

### Monthly chilled beef exports to South East Asia

Source: DAWR, Prepared by MLA

AUD/USD

Source: xe.com, Prepared by MLA