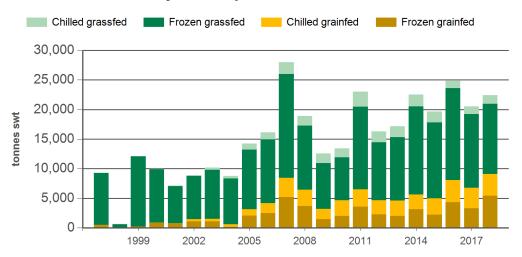

au.

© Meat & Livestock Australia Limited, 2016. ABN 39 081 678 364. MLA makes no representations as to the accuracy of any information or advice contained in this publication and excludes all liability, whether in contract, tort (including negligence or breach of statutory duty) or otherwise as a result of reliance by any person on such information or advice. All use of MLA publications, reports and information is subject to MLA's Market Report and Information Terms of Use. Please read our terms of use carefully and ensure you are familiar with its content - click here for MLA's terms of use.

Prepared by MLA on: 15/03/2018 4:52:17 PM Page 1 of 3



# **Australian beef exports to South Korea**

Monthly trade summary February 2018

## Year-to-February beef exports to South Korea - volume



Source: DAWR, Prepared by MLA

#### Monthly grassfed beef exports to South Korea



Source: DAWR, Prepared by MLA

### Year-to-January beef exports to South Korea - value



Source: ABS, Prepared by MLA

#### Monthly grainfed beef exports to South Korea



Source: DAWR, Prepared by MLA

Prepared by MLA on: 15/03/2018 4:52:17 PM Page 2 of 3



# **Australian beef exports to South Korea**

# Monthly trade summary February 2018

# Year-to-February grassfed beef exports to South Korea



#### Year-to-February grainfed beef exports to South Korea



Source: DAWR, Prepared by MLA

### Historical beef exports - Calendar year totals

| Volume<br>(tonnes swt) | 2003   | 2004   | 2005    | 2006    | 2007    | 2008    | 2009    | 2010    | 2011    | 2012    | 2013    | 2014    | 2015    | 2016    |