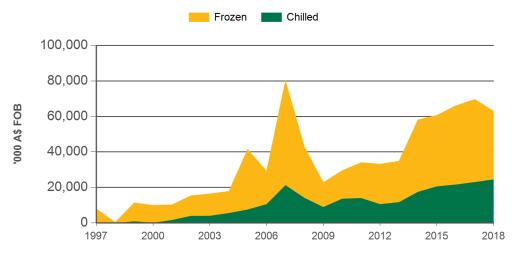

### Year-to-January beef exports to South Korea - value

Source: ABS, Prepared by MLA