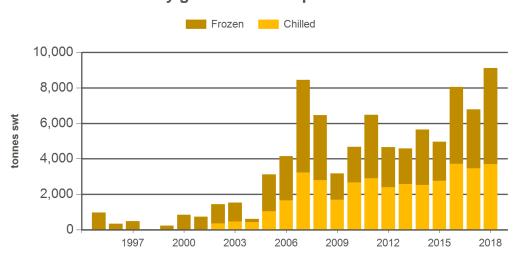

#### Monthly grainfed beef exports to South Korea

Source: DAWR, Prepared by MLA

Prepared by MLA on: 15/03/2018 4:52:17 PM Page 2 of 3