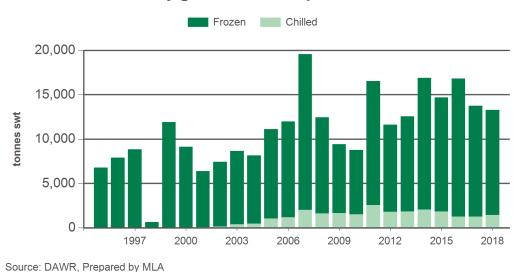

#### Monthly grassfed beef exports to South Korea

Source: DAWR, Prepared by MLA