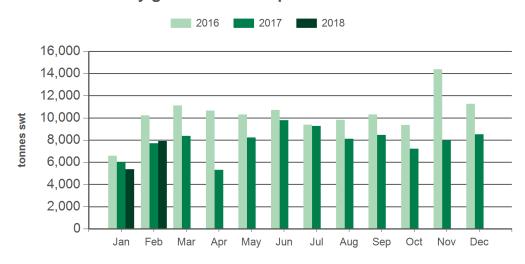

#### Monthly grassfed beef exports to South Korea

Source: DAWR, Prepared by MLA