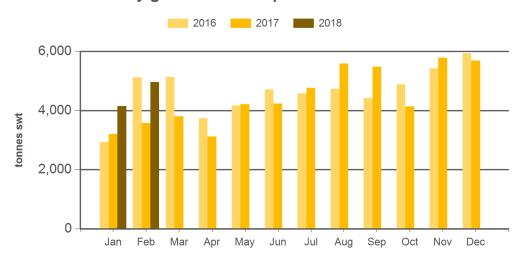

#### Monthly grainfed beef exports to South Korea

Source: DAWR, Prepared by MLA

Prepared by MLA on: 15/03/2018 4:52:17 PM Page 2 of 3