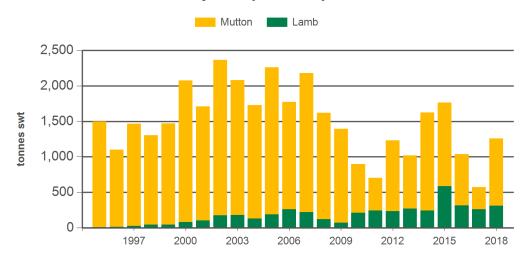

#### **Monthly mutton exports Greater China**

Source: DAWR, Prepared by MLA

Prepared by MLA on: 14/03/2018 11:29:41 AM Page 2 of 4