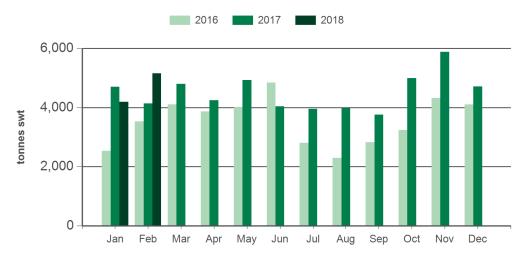

## Monthly lamb exports Greater China

Source: DAWR, Prepared by MLA

Source: DAWR, Prepared by MLA