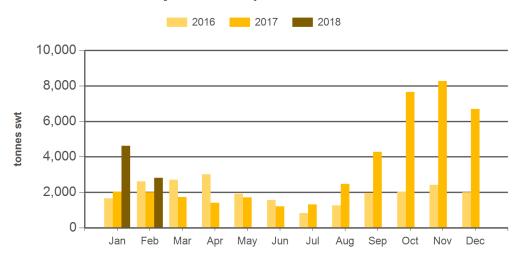

#### **Monthly mutton exports Greater China**

Source: DAWR, Prepared by MLA

Prepared by MLA on: 14/03/2018 11:29:41 AM Page 2 of 4