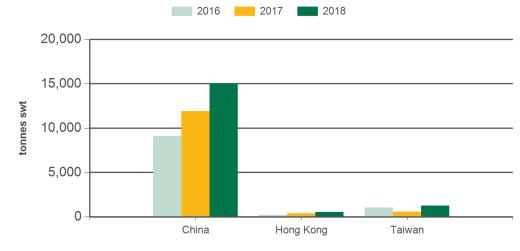

#### Year-to-February sheepmeat exports to Greater China

Source: DAWR, Prepared by MLA