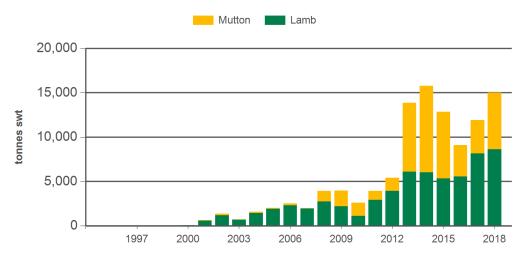

#### Year-to-February sheepmeat exports to Greater China

Source: DAWR, Prepared by MLA