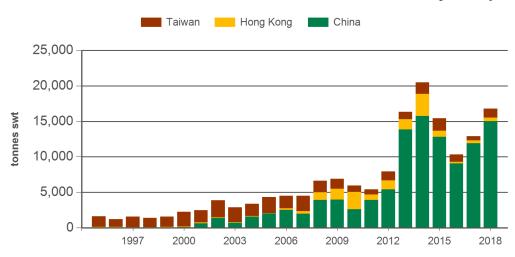

#### Historical sheepmeat exports - Calendar year totals

| Volume<br>(tonnes swt) | 2004   | 2005   | 2006   | 2007   | 2008   | 2009   | 2010   | 2011   | 2012   | 2013    | 2014    | 2015   | 2016   | 2017   |
|------------------------|--------|--------|--------|--------|--------|--------|--------|--------|--------|---------|---------|--------|--------|--------|
| Total                  | 24,442 | 27,109 | 25,792 | 29,175 | 32,479 | 42,923 | 37,510 | 38,753 | 56,754 | 120,086 | 113,531 | 71,771 | 66,507 | 94,919 |
| China                  | 9,770  | 13,881 | 12,567 | 16,146 | 18,303 | 22,373 | 22,438 | 26,307 | 45,874 | 97,423  | 88,905  | 60,220 | 59,449 | 83,195 |
| Hong Kong              | 510    | 634    | 2,649  | 4,219  | 5,918  | 11,378 | 8,875  | 6,675  | 4,399  | 14,180  | 12,970  | 1,879  | 1,264  | 5,932  |
| Taiwan                 | 14,162 | 12,584 | 10,576 | 8,807  | 8,258  | 9,172  | 6,188  | 5,770  | 6,482  | 8,483   | 11,656  | 9,672  | 5,793  | 5,792  |