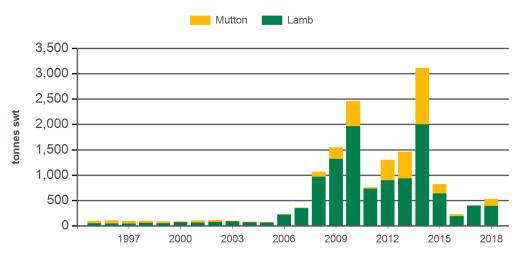

## Monthly lamb exports Greater China

Source: DAWR, Prepared by MLA

Source: DAWR, Prepared by MLA