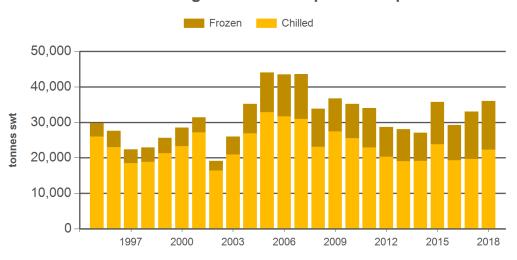

#### Monthly grainfed beef exports to Japan

Source: DAWR, Prepared by MLA

Prepared by MLA on: 9/04/2018 10:36:48 AM Page 2 of 3