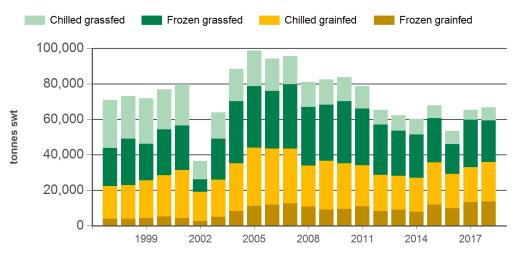

#### Year-to-March beef exports to Japan - volume

Source: DAWR, Prepared by MLA

### Historical beef exports - Calendar year totals

| Volume<br>(tonnes swt) | 2003    | 2004    | 2005    | 2006    | 2007    | 2008    | 2009    | 2010    | 2011    | 2012    | 2013    | 2014    | 2015    | 2016    | 2017    |
|------------------------|---------|---------|---------|---------|---------|---------|---------|---------|---------|---------|---------|---------|---------|---------|---------|
| Total                  | 279,316 | 393,471 | 405,085 | 405,796 | 377,866 | 364,304 | 356,569 | 356,213 | 342,188 | 308,540 | 288,796 | 293,780 | 285,224 | 264,325 | 292,364 |
| Grainfed               | 111,365 | 172,161 | 192,774 | 190,115 | 171,452 | 149,184 | 155,189 | 154,363 | 141,457 | 124,101 | 116,383 | 130,646 | 139,685 | 129,005 | 142,057 |
| Grassfed               | 167,951 | 221,310 | 212,311 | 215,681 | 206,413 | 215,120 | 201,380 | 201,850 | 200,731 | 184,439 | 172,412 | 163,133 | 145,540 | 135,320 | 150,308 |