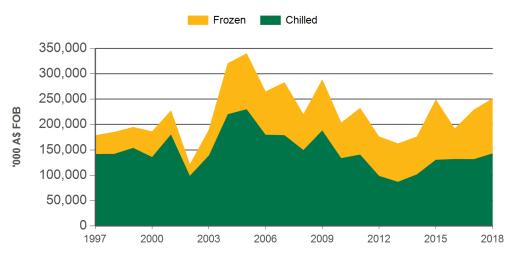

#### Year-to-February beef exports to Japan - value

Source: ABS, Prepared by MLA