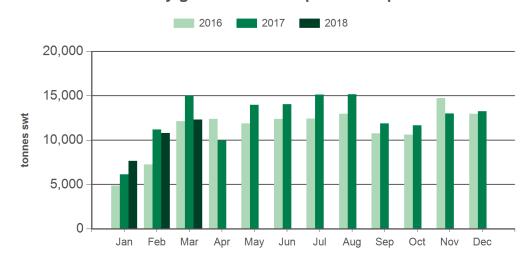

364. MLA makes no representations as to the accuracy of any information or advice contained in this publication and excludes all liability, whether in contract, tort (including negligence or breach of statutory duty) or otherwise as a result of reliance by any person on such information or advice. All use of MLA publications, reports and information is subject to MLA's Market Report and Information Terms of Use. Please read our terms of use carefully and ensure you are familiar with its content - click here for MLA's terms of use.

Prepared by MLA on: 9/04/2018 10:36:48 AM Page 1 of 3



## **Australian beef exports to Japan**

Monthly trade summary March 2018

#### Year-to-March beef exports to Japan - volume



Source: DAWR, Prepared by MLA

#### Monthly grassfed beef exports to Japan



Source: DAWR, Prepared by MLA

#### Year-to-February beef exports to Japan - value



Source: ABS, Prepared by MLA

#### Monthly grainfed beef exports to Japan



Source: DAWR, Prepared by MLA

Prepared by MLA on: 9/04/2018 10:36:48 AM Page 2 of 3



## **Australian beef exports to Japan**

# Monthly trade summary March 2018

### Year-to-March grassfed beef exports to Japan



#### Year-to-March grainfed beef exports to Japan



Source: DAWR, Prepared by MLA

### Historical beef exports - Calendar year totals

| Volume<br>(tonnes swt) | 2003    | 2004    | 2005    | 2006    | 2007    | 2008    | 2009    | 2010    | 2011    | 2012    | 2013    | 2014    | 2015    | 2016    | 2017    |
|------------------------|---------|---------|---------|---------|---------|---------|---------|---------