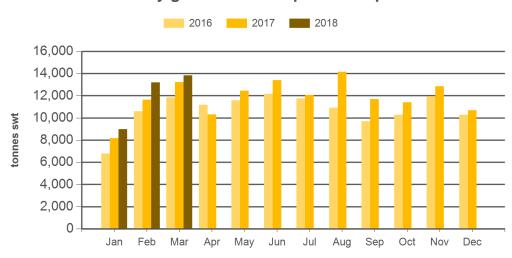

#### Monthly grainfed beef exports to Japan

Source: DAWR, Prepared by MLA

Prepared by MLA on: 9/04/2018 10:36:48 AM Page 2 of 3