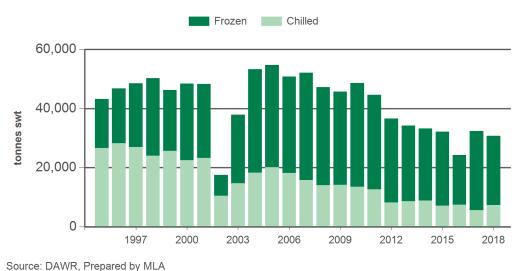

Report and Information Terms of Use. Please read our terms of use carefully and ensure you are familiar with its content - click here for MLA's terms of use.

Prepared by MLA on: 9/04/2018 10:36:48 AM Page 1 of 3



## **Australian beef exports to Japan**

Monthly trade summary March 2018

#### Year-to-March beef exports to Japan - volume



Source: DAWR, Prepared by MLA

#### Monthly grassfed beef exports to Japan



Source: DAWR, Prepared by MLA

#### Year-to-February beef exports to Japan - value



Source: ABS, Prepared by MLA

#### Monthly grainfed beef exports to Japan



Source: DAWR, Prepared by MLA

Prepared by MLA on: 9/04/2018 10:36:48 AM Page 2 of 3



## **Australian beef exports to Japan**

# Monthly trade summary March 2018

### Year-to-March grassfed beef exports to Japan



#### Year-to-March grainfed beef exports to Japan



Source: DAWR, Prepared by MLA

### Historical beef exports - Calendar year totals

| Volume<br>(tonnes swt) | 2003    | 2004    | 2005    | 2006    | 2007    | 2008    | 2009    | 2010    | 2011    | 2012    | 2013    | 2014    | 2015    | 2016    | 2017    |
|------------------------|---------|---------|---------|---------|---------|---------|---------|---------|---------|---------|---------|---------|---------|---------|---------|
| Total                  | 279,316 | 393,471 | 405,085 | 405,796 | 377,866 | 364,304 | 356,569 | 356,213 | 342,188 | 308,540 | 288,796 | 293,780 | 285,224 | 264,325 | 292,364 |
| Grainfed               | 111,365 | 172,161 | 192,774 | 190,115 | 171,452 | 149,184 | 155,189 | 154,363 | 141,457 | 124,101 | 116,