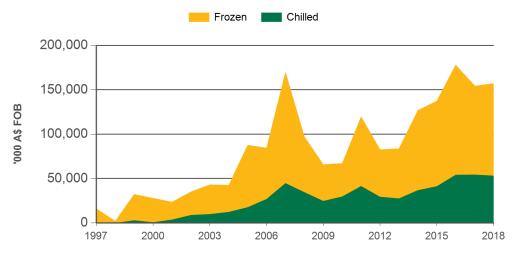

#### Year-to-February beef exports to South Korea - value

Source: ABS, Prepared by MLA