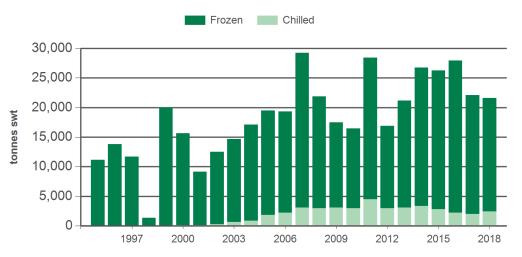

#### Monthly grassfed beef exports to South Korea

Source: DAWR, Prepared by MLA

#### Historical beef exports - Calendar year totals

Source: DAWR, Prepared by MLA

| Volume<br>(tonnes swt) | 2003   | 2004   | 2005    | 2006    | 2007    | 2008    | 2009    | 2010    | 2011    | 2012    | 2013    | 2014    | 2015    | 2016    | 2017    |
|------------------------|--------|--------|---------|---------|---------|---------|---------|---------|---------|---------|---------|---------|---------|---------|---------|
| Total                  | 62,262 | 93,310 | 106,444 | 149,663 | 148,933 | 127,207 | 115,482 | 124,161 | 146,347 | 125,957 | 144,365 | 150,918 | 166,588 | 179,854 | 148,552 |
| Grainfed               | 8,089  | 11,010 | 23,594  | 41,205  | 41,526  | 31,581  | 27,157  | 34,151  | 38,762  | 31,332  | 31,020  | 35,640  | 44,203  | 55,756  | 53,564  |
| Grassfed               | 54,173 | 82,300 | 82,850  | 108,458 | 107,407 | 95,626  | 88,325  | 90,009  | 107,585 | 94,625  | 113,345 | 115,278 | 122,385 | 124,098 | 94,987  |