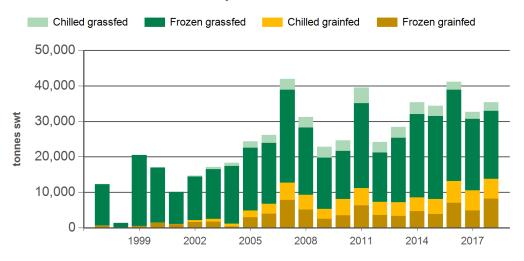

#### Year-to-March beef exports to South Korea - volume

Source: DAWR, Prepared by MLA

#### Historical beef exports - Calendar year totals

Source: DAWR, Prepared by MLA

| Volume<br>(tonnes swt) | 2003   | 2004   | 2005    | 2006    | 2007    | 2008    | 2009    | 2010    | 2011    | 2012    | 2013    | 2014    | 2015    | 2016    | 2017    |
|------------------------|--------|--------|---------|---------|---------|---------|---------|---------|---------|---------|---------|---------|---------|---------|---------|
| Total                  | 62,262 | 93,310 | 106,444 | 149,663 | 148,933 | 127,207 | 115,482 | 124,161 | 146,347 | 125,957 | 144,365 | 150,918 | 166,588 | 179,854 | 148,552 |
| Grainfed               | 8,089  | 11,010 | 23,594  | 41,205  | 41,526  | 31,581  | 27,157  | 34,151  | 38,762  | 31,332  | 31,020  | 35,640  | 44,203  | 55,756  | 53,564  |
| Grassfed               | 54,173 | 82,300 | 82,850  | 108,458 | 107,407 | 95,626  | 88,325  | 90,009  | 107,585 | 94,625  | 113,345 | 115,278 | 122,385 | 124,098 | 94,987  |