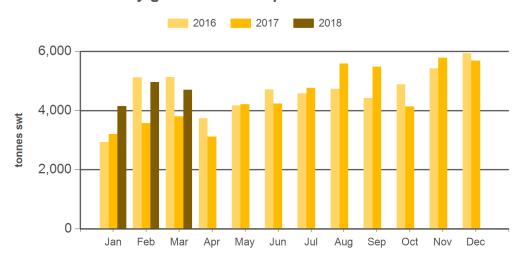

#### Monthly grainfed beef exports to South Korea

Source: DAWR, Prepared by MLA

Prepared by MLA on: 9/04/2018 10:42:15 AM Page 2 of 3