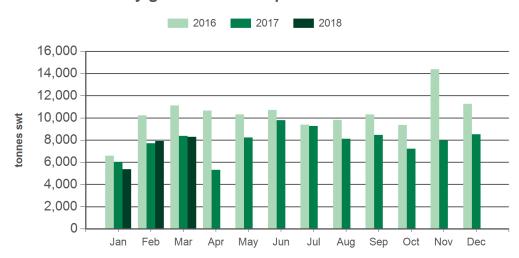

#### Monthly grassfed beef exports to South Korea

Source: DAWR, Prepared by MLA