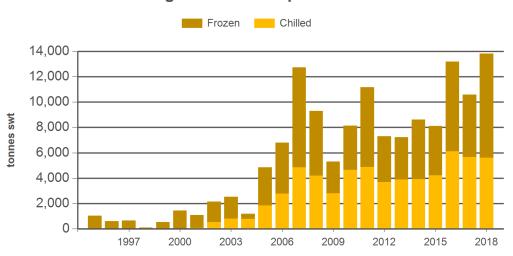

#### Monthly grainfed beef exports to South Korea

Source: DAWR, Prepared by MLA

Prepared by MLA on: 9/04/2018 10:42:15 AM Page 2 of 3

#### Historical beef exports - Calendar year totals

Source: DAWR, Prepared by MLA

| Volume<br>(tonnes swt) | 2003   | 2004   | 2005    | 2006    | 2007    | 2008    | 2009    | 2010    | 2011    | 2012    | 2013    | 2014    | 2015    | 2016    | 2017    |
|------------------------|--------|--------|---------|---------|---------|---------|---------|---------|---------|---------|---------|---------|---------|---------|---------|
| Total                  | 62,262 | 93,310 | 106,444 | 149,663 | 148,933 | 127,207 | 115,482 | 124,161 | 146,347 | 125,957 | 144,365 | 150,918 | 166,588 | 179,854 | 148,552 |
| Grainfed               | 8,089  | 11,010 | 23,594  | 41,205  | 41,526  | 31,581  | 27,157  | 34,151  | 38,762  | 31,332  | 31,020  | 35,640  | 44,203  | 55,756  | 53,564  |
| Grassfed               | 54,173 | 82,300 | 82,850  | 108,458 | 107,407 | 95,626  | 88,325  | 90,009  | 107,585 | 94,625  | 113,345 | 115,278 | 122,385 | 124,098 | 94,987  |