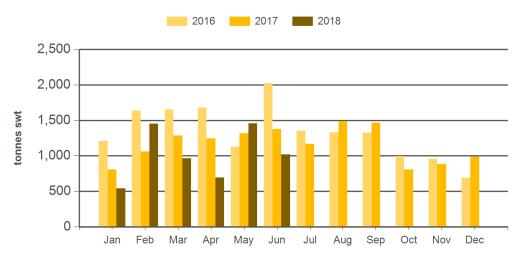

ormation or advice contained in this publication and excludes all liability, whether in contract, tort (including negligence or breach of statutory duty) or otherwise as a result of reliance by any person on such information or advice. All use of MLA publications, reports and information is subject to MLA's Market Report and Information Terms of Use. Please read our terms of use carefully and ensure you are familiar with its content - click here for MLA's terms of use.

Prepared by MLA on: 4/07/2018 5:22:49 PM Page 1 of 3



# Australian beef exports to the EU & UK

Monthly trade summary June 2018

# Monthly grassfed beef exports to the EU



Source: DAWR, Prepared by MLA

#### Year-to-June beef exports to the EU



Source: DAWR, Prepared by MLA

# Monthly grainfed beef exports to the EU



Source: DAWR, Prepared by MLA

#### Year-to-June beef exports to the UK



Source: DAWR, Prepared by MLA

Prepared by MLA on: 4/07/2018 5:22:49 PM Page 2 of 3



# Australian beef exports to the EU & UK

# Monthly trade summary June 2018

# Year-to-June grassfed beef exports to the EU



# Year-to-June grainfed beef exports to the EU



Source: DAWR, Prepared by MLA

## Historical beef exports to the European Union (UK inclusive) - Calendar year totals

| Volume<br>(tonnes swt) | 2003  | 2004  | 2005  | 2006  | 2007  | 2008   | 2009  | 2010  | 2011   | 2012   | 2013   | 2014   | 2015   | 2016   | 2017   |
|------------------------|-------|-------|-------|-------|-------|--------|-------|-------|--------|--------|--------|--------|--------|--------|--------|
| Total                  | 5,6