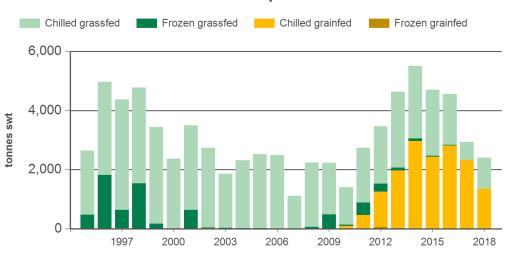

#### Year-to-June beef exports to the UK

Source: DAWR, Prepared by MLA

Prepared by MLA on: 4/07/2018 5:22:49 PM Page 2 of 3

#### Historical beef exports to the United Kingdom - Calendar year totals

| Volume<br>(tonnes swt) | 2003  | 2004  | 2005  | 2006  | 2007  | 2008  | 2009  | 2010  | 2011  | 2012  | 2013   | 2014   | 2015  | 2016  | 2017  |
|------------------------|-------|-------|-------|-------|-------|-------|-------|-------|-------|-------|--------|--------|-------|-------|-------|
| Total                  | 4,396 | 4,869 | 4,922 | 6,307 | 3,487 | 5,468 | 4,881 | 4,878 | 6,698 | 7,710 | 10,204 | 10,595 | 9,460 | 7,699 | 6,041 |
| Grainfed               | 0     | 0     | 26    | 0     | 0     | 1     | 4     | 580   | 1,388 | 2,600 | 4,812  | 5,455  | 4,615 | 4,814 | 4,371 |
| Grassfed               | 4,396 | 4,869 | 4,896 | 6,307 | 3,487 | 5,468 | 4,877 | 4,298 | 5,309 | 5,110 | 5,391  | 5,141  | 4,845 | 2,884 | 1,670 |