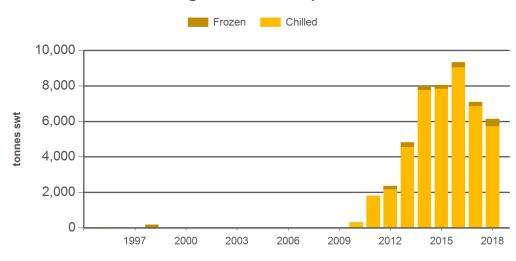

# Year-to-June grainfed beef exports to the EU

Source: DAWR, Prepared by MLA

## Historical beef exports to the European Union (UK inclusive) - Calendar year totals

| Volume<br>(tonnes swt) | 2003  | 2004  | 2005  | 2006  | 2007  | 2008   | 2009  | 2010  | 2011   | 2012   | 2013   | 2014   | 2015   | 2016   | 2017   |
|------------------------|-------|-------|-------|-------|-------|--------|-------|-------|--------|--------|--------|--------|--------|--------|--------|
| Total                  | 5,670 | 6,756 | 6,469 | 8,457 | 5,953 | 11,876 | 9,307 | 9,885 | 12,836 | 14,949 | 19,927 | 24,619 | 23,445 | 20,841 | 17,873 |
| Grainfed               | 0     | 11    | 28    | 0     | 8     | 37     | 13    | 2,546 | 4,224  | 6,263  | 11,502 | 16,483 | 16,128 | 15,980 | 13,897 |
| Grassfed               | 5,670 | 6,745 | 6,441 | 8,456 | 5,945 | 11,839 | 9,294 | 7,339 | 8,612  | 8,686  | 8,425  | 8,135  | 7,317  | 4,862  | 3,977  |