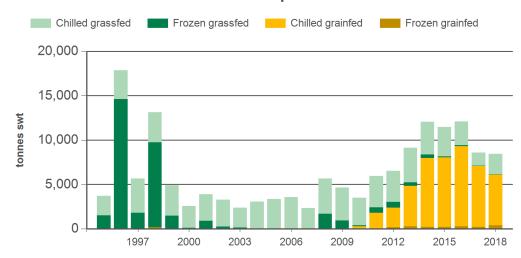

# Year-to-June grassfed beef exports to the EU

## Historical beef exports to the European Union (UK inclusive) - Calendar year totals

| Volume<br>(tonnes swt) | 2003  | 2004  | 2005  | 2006  | 2007  | 2008   | 2009  | 2010  | 2011   | 2012   | 2013   | 2014   | 2015   | 2016   | 2017   |
|------------------------|-------|-------|-------|-------|-------|--------|-------|-------|--------|--------|--------|--------|--------|--------|--------|
| Total                  | 5,670 | 6,756 | 6,469 | 8,457 | 5,953 | 11,876 | 9,307 | 9,885 | 12,836 | 14,949 | 19,927 | 24,619 | 23,445 | 20,841 | 17,873 |
| Grainfed               | 0     | 11    | 28    | 0     | 8     | 37     | 13    | 2,546 | 4,224  | 6,263  | 11,502 | 16,483 | 16,128 | 15,980 | 13,897 |
| Grassfed               | 5,670 | 6,745 | 6,441 | 8,456 | 5,945 | 11,839 | 9,294 | 7,339 | 8,612  | 8,686  | 8,425  | 8,135  | 7,317  | 4,862  | 3,977  |