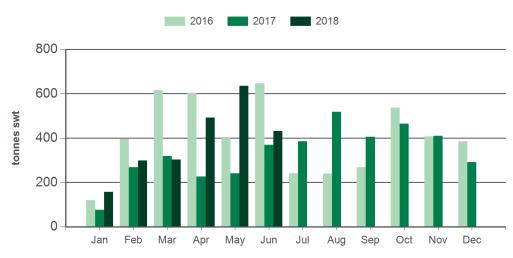

mail marketinfo@mla.com.au.

© Meat & Livestock Australia Limited, 2016. ABN 39 081 678 364. MLA makes no representations as to the accuracy of any information or advice contained in this publication and excludes all liability, whether in contract, tort (including negligence or breach of statutory duty) or otherwise as a result of reliance by any person on such information or advice. All use of MLA publications, reports and information is subject to MLA's Market Report and Information Terms of Use. Please read our terms of use carefully and ensure you are familiar with its content - click here for MLA's terms of use.

Prepared by MLA on: 4/07/2018 5:22:49 PM Page 1 of 3



# Australian beef exports to the EU & UK

Monthly trade summary June 2018

# Monthly grassfed beef exports to the EU



Source: DAWR, Prepared by MLA

#### Year-to-June beef exports to the EU



Source: DAWR, Prepared by MLA

# Monthly grainfed beef exports to the EU



Source: DAWR, Prepared by MLA

#### Year-to-June beef exports to the UK



Source: DAWR, Prepared by MLA

Prepared by MLA on: 4/07/2018 5:22:49 PM Page 2 of 3



# Australian beef exports to the EU & UK

# Monthly trade summary June 2018

# Year-to-June grassfed beef exports to the EU



# Year-to-June grainfed beef exports to the EU



Source: DAWR, Prepared by MLA

## Historical beef exports to the European Union (UK inclusive) - Calendar year totals

| Volume<br>(tonnes swt) | 2003  | 2004  | 2005  | 2006  | 2007  | 2008   | 2009  | 2010  | 2011   | 2012   | 2013   | 2014   | 2015   | 2016   | 2017   |
|------------------------|-------|