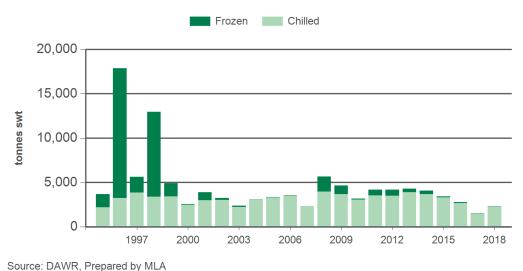

# Year-to-June grassfed beef exports to the EU

## Historical beef exports to the European Union (UK inclusive) - Calendar year totals

| Volume<br>(tonnes swt) | 2003  | 2004  | 2005  | 2006  | 2007  | 2008   | 2009  | 2010  | 2011   | 2012   | 2013   | 2014   | 2015   | 2016   | 2017   |
|------------------------|-------|-------|-------|-------|-------|--------|-------|-------|--------|--------|--------|--------|--------|--------|--------|
| Total                  | 5,670 | 6,756 | 6,469 | 8,457 | 5,953 | 11,876 | 9,307 | 9,885 | 12,836 | 14,949 | 19,927 | 24,619 | 23,445 | 20,841 | 17,873 |
| Grainfed               | 0     | 11    | 28    | 0     | 8     | 37     | 13    | 2,546 | 4,224  | 6,263  | 11,502 | 16,483 | 16,128 | 15,980 | 13,897 |
| Grassfed               | 5,670 | 6,745 | 6,441 | 8,456 | 5,945 | 11,839 | 9,294 | 7,339 | 8,612  | 8,686  | 8,425  | 8,135  | 7,317  | 4,862  | 3,977  |