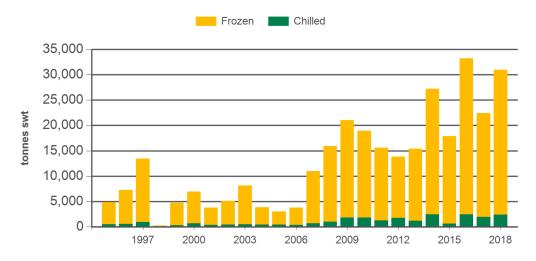

#### Year-to-June beef exports to South East Asia

Source: DAWR, Prepared by MLA