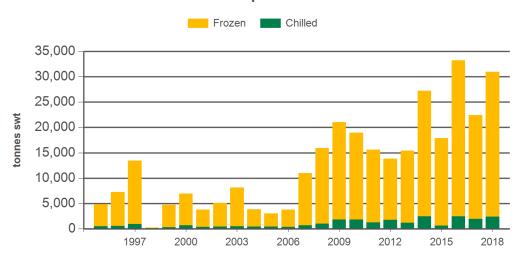

#### Year-to-June beef exports to the Indonesia

Source: DAWR, Prepared by MLA

#### Year-to-June beef exports to Indonesia

Source: DAWR, Prepared by MLA