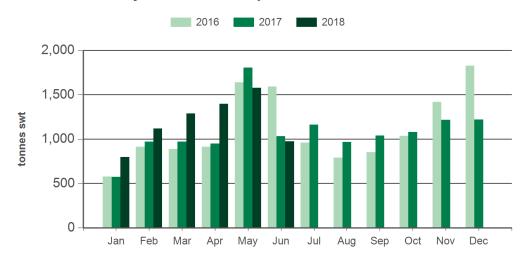

#### Monthly chilled beef exports to South East Asia

Source: DAWR, Prepared by MLA