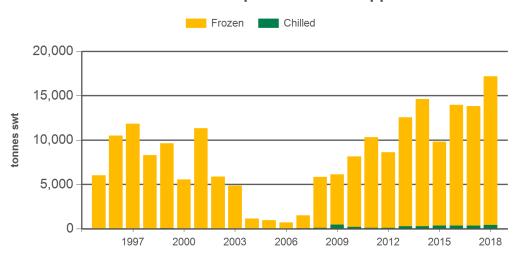

#### Year-to-June beef exports to the Philippines

Source: DAWR, Prepared by MLA

Prepared by MLA on: 4/07/2018 6:21:22 PM Page 3 of 5