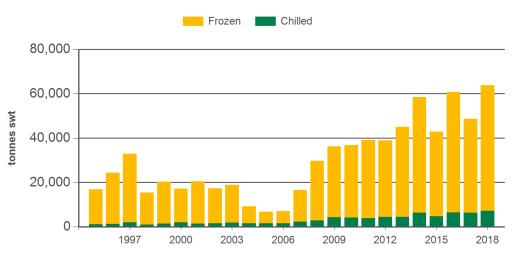

#### Year-to-June beef exports to South East Asia

Source: DAWR, Prepared by MLA