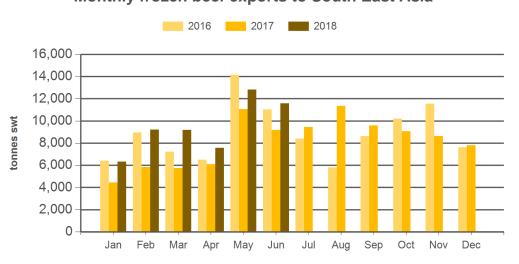

#### Monthly frozen beef exports to South East Asia

Source: DAWR, Prepared by MLA

Prepared by MLA on: 4/07/2018 6:21:22 PM Page 2 of 5