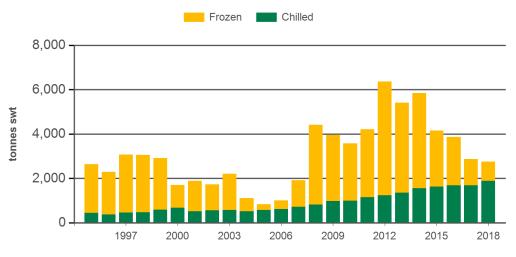

#### Monthly chilled beef exports to South East Asia

Source: DAWR, Prepared by MLA