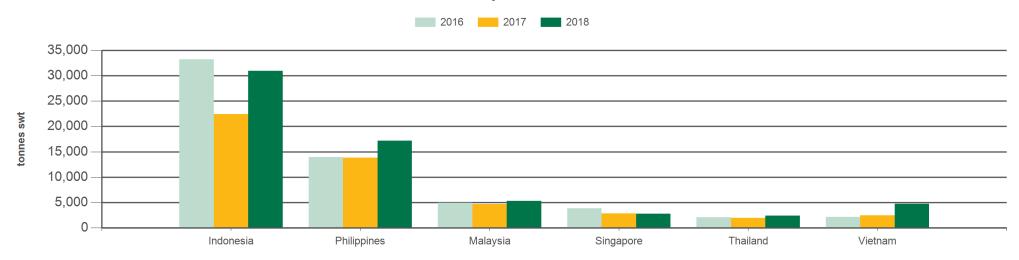

#### Year-to-June beef exports to South East Asia

Source: DAWR, Prepared by MLA