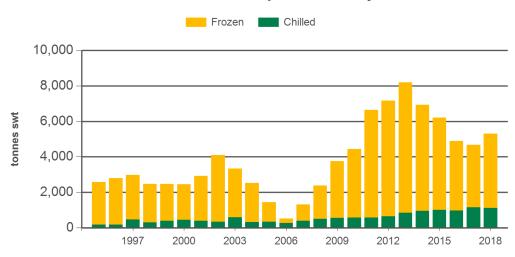

d by MLA

#### Monthly chilled beef exports to South East Asia



Source: DAWR, Prepared by MLA

### AUD/USD



Source: xe.com, Prepared by MLA

#### Monthly frozen beef exports to South East Asia



Source: DAWR, Prepared by MLA

Prepared by MLA on: 4/07/2018 6:21:22 PM Page 2 of 5



# Australian beef exports to South East Asia

Monthly trade summary June 2018

#### Year-to-June beef exports to South East Asia



Source: DAWR, Prepared by MLA

#### Year-to-June beef exports to the Indonesia



Source: DAWR, Prepared by MLA

#### Year-to-June beef exports to the Philippines



Source: DAWR, Prepared by MLA

Prepared by MLA on: 4/07/2018 6:21:22 PM Page 3 of 5



## **Australian beef exports to South East Asia**

Monthly trade summary June 2018

#### Year-to-June beef exports to Malaysia



Source: DAWR, Prepared by MLA

#### Year-to-June beef exports to Indonesia



Source: DAWR, Prepared by MLA

#### Year-to-June beef exports to Singapore



Source: DAWR, Prepared by MLA



Prepared by MLA on: 4/07/2018 6:21:22 PM Page 4 of 5



# Australian beef exports to South East Asia Monthly trade summary

#### Historical beef exports - Calendar year totals

| Volume<br>(tonnes swt) | 2003   | 2004   | 2005   | 2006   | 2007   | 2008   | 2009   | 2010   | 2011   | 2012   | 2013    | 2014    | 2015   | 2016    | 2017    |
|------------------------|--------|--------|--------|--------|--------|--------|--------|--------|--------|--------|---------|---------|--------|---------|---------|
| Total                  | 32,651 | 17,349 | 17,189 | 21,313 | 41,233 | 63,862 | 87,069 | 90,277 | 8