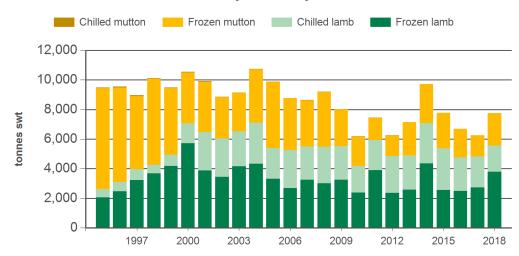

### Year-to-June sheepmeat exports to the EU

Source: DAWR, Prepared by MLA

### Historical sheepmeat exports to the European Union (UK inclusive) - Calendar year totals

| Volume<br>(tonnes swt) | 2003   | 2004   | 2005   | 2006   | 2007   | 2008   | 2009   | 2010   | 2011   | 2012   | 2013   | 2014   | 2015   | 2016   | 2017   |
|------------------------|--------|--------|--------|--------|--------|--------|--------|--------|--------|--------|--------|--------|--------|--------|--------|
| Total                  | 19,011 | 19,035 | 18,224 | 18,827 | 19,734 | 19,015 | 19,099 | 16,893 | 16,458 | 15,852 | 16,735 | 18,758 | 16,195 | 16,471 | 15,454 |
| Lamb                   | 14,748 | 12,210 | 10,592 | 11,808 | 12,734 | 11,581 | 13,730 | 11,951 | 12,930 | 12,129 | 11,747 | 14,042 | 10,656 | 11,512 | 10,281 |
| Mutton                 | 4,262  | 6,825  | 7,632  | 7,020  | 7,000  | 7,434  | 5,370  | 4,941  | 3,528  | 3,723  | 4,988  | 4,716  | 5,539  | 4,959  | 5,174  |