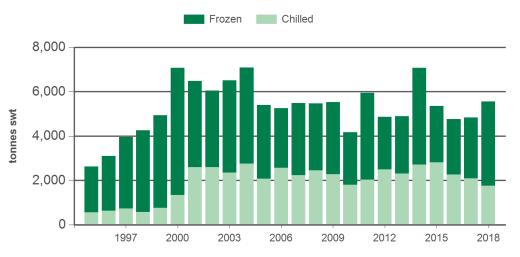

### Year-to-June sheepmeat exports to the EU

Source: DAWR, Prepared by MLA

### Historical sheepmeat exports to the European Union (UK inclusive) - Calendar year totals

| Volume<br>(tonnes swt) | 2003   | 2004   | 2005   | 2006   | 2007   | 2008   | 2009   | 2010   | 2011   | 2012   | 2013   | 2014   | 2015   | 2016   | 2017   |
|------------------------|--------|--------|--------|--------|--------|--------|--------|--------|--------|--------|--------|--------|--------|--------|--------|
| Total                  | 19,011 | 19,035 | 18,224 | 18,827 | 19,734 | 19,015 | 19,099 | 16,893 | 16,458 | 15,852 | 16,735 | 18,758 | 16,195 | 16,471 | 15,454 |
| Lamb                   | 14,748 | 12,210 | 10,592 | 11,808 | 12,734 | 11,581 | 13,730 | 11,951 | 12,930 | 12,129 | 11,747 | 14,042 | 10,656 | 11,512 | 10,281 |
| Mutton                 | 4,262  | 6,825  | 7,632  | 7,020  | 7,000  | 7,434  | 5,370  | 4,941  | 3,528  | 3,723  | 4,988  | 4,716  | 5,539  | 4,959  | 5,174  |