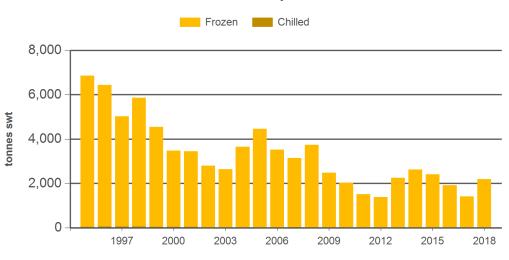

# Monthly mutton exports to the EU

Source: DAWR, Prepared by MLA

### Historical sheepmeat exports to the European Union (UK inclusive) - Calendar year totals

| Volume<br>(tonnes swt) | 2003   | 2004   | 2005   | 2006   | 2007   | 2008   | 2009   | 2010   | 2011   | 2012   | 2013   | 2014   | 2015   | 2016   | 2017   |
|------------------------|--------|--------|--------|--------|--------|--------|--------|--------|--------|--------|--------|--------|--------|--------|--------|
| Total                  | 19,011 | 19,035 | 18,224 | 18,827 | 19,734 | 19,015 | 19,099 | 16,893 | 16,458 | 15,852 | 16,735 | 18,758 | 16,195 | 16,471 | 15,454 |
| Lamb                   | 14,748 | 12,210 | 10,592 | 11,808 | 12,734 | 11,581 | 13,730 | 11,951 | 12,930 | 12,129 | 11,747 | 14,042 | 10,656 | 11,512 | 10,281 |
| Mutton                 | 4,262  | 6,825  | 7,632  | 7,020  | 7,000  | 7,434  | 5,370  | 4,941  | 3,528  | 3,723  | 4,988  | 4,716  | 5,539  | 4,959  | 5,174  |