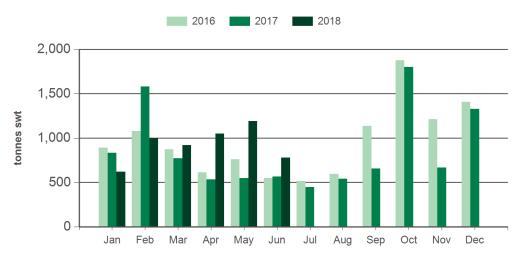

rketinfo@mla.com.au.

Prepared by MLA on: 4/07/2018 6:40:50 PM Page 1 of 3

<sup>©</sup> Meat & Livestock Australia Limited, 2016. ABN 39 081 678 364. MLA makes no representations as to the accuracy of any information or advice contained in this publication and excludes all liability, whether in contract, tort (including negligence or breach of statutory duty) or otherwise as a result of reliance by any person on such information or advice. All use of MLA publications, reports and information is subject to MLA's Market Report and Information Terms of Use. Please read our terms of use carefully and ensure you are familiar with its content - click here for MLA's terms of use.



# Australian sheepmeat exports to the EU & UK

Monthly trade summary June 2018

# Monthly lamb exports to the EU



Source: DAWR, Prepared by MLA

### Year-to-June sheepmeat exports to the EU



Source: DAWR, Prepared by MLA

# Monthly mutton exports to the EU



Source: DAWR, Prepared by MLA

### Year-to-June sheepmeat exports to the UK



Source: DAWR, Prepared by MLA

Prepared by MLA on: 4/07/2018 6:40:50 PM Page 2 of 3



# Australian sheepmeat exports to the EU & UK

Monthly trade summary June 2018

# Year-to-June lamb exports to the EU



### Year-to-June mutton exports to the EU



Source: DAWR, Prepared by MLA Source: DAWR, Prepared by MLA

### Historical sheepmeat exports to the European Union (UK inclusive) - Calendar year totals

| Volume<br>(tonnes swt) | 2003   | 2004   | 2005   | 2006   | 2007   | 2008   | 2009   | 2010   | 2011   | 2012   | 2013   | 2014   | 2015   | 2016   | 2017   |
|