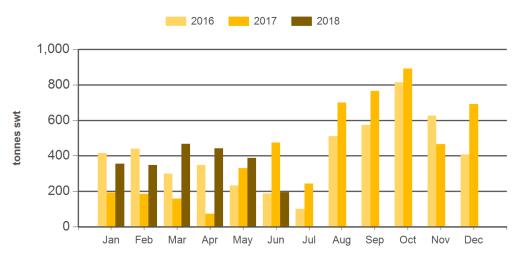

4. MLA makes no representations as to the accuracy of any information or advice contained in this publication and excludes all liability, whether in contract, tort (including negligence or breach of statutory duty) or otherwise as a result of reliance by any person on such information or advice. All use of MLA publications, reports and information is subject to MLA's Market Report and Information Terms of Use. Please read our terms of use carefully and ensure you are familiar with its content - click here for MLA's terms of use.



# Australian sheepmeat exports to the EU & UK

Monthly trade summary June 2018

# Monthly lamb exports to the EU



Source: DAWR, Prepared by MLA

### Year-to-June sheepmeat exports to the EU



Source: DAWR, Prepared by MLA

# Monthly mutton exports to the EU



Source: DAWR, Prepared by MLA

### Year-to-June sheepmeat exports to the UK



Source: DAWR, Prepared by MLA

Prepared by MLA on: 4/07/2018 6:40:50 PM Page 2 of 3



# Australian sheepmeat exports to the EU & UK

Monthly trade summary June 2018

# Year-to-June lamb exports to the EU



### Year-to-June mutton exports to the EU



Source: DAWR, Prepared by MLA Source: DAWR, Prepared by MLA

### Historical sheepmeat exports to the European Union (UK inclusive) - Calendar year totals

| Volume<br>(tonnes swt) | 2003   | 2004   | 2005   | 2006   | 2007   | 2008   | 2009   | 2010   | 2011   | 2012   | 2013   | 2014   | 2015   | 2016   | 2017   |
|------------------------|--------|--------|--------|--------|--------|--------|--------|--------|--------|--------|--------|--------|--------|------