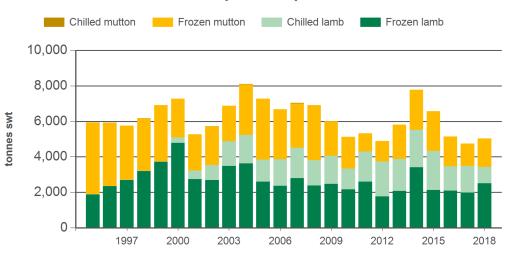

### Year-to-June sheepmeat exports to the UK

Source: DAWR, Prepared by MLA

Prepared by MLA on: 4/07/2018 6:40:50 PM Page 2 of 3

#### Historical sheepmeat exports to the United Kingdom - Calendar year totals

| Volume<br>(tonnes swt) | 2003   | 2004   | 2005   | 2006   | 2007   | 2008   | 2009   | 2010   | 2011   | 2012   | 2013   | 2014   | 2015   | 2016   | 2017   |
|------------------------|--------|--------|--------|--------|--------|--------|--------|--------|--------|--------|--------|--------|--------|--------|--------|
| Total                  | 13,851 | 13,663 | 13,341 | 13,604 | 14,643 | 13,058 | 13,826 | 13,151 | 11,426 | 12,296 | 13,354 | 14,832 | 12,921 | 12,378 | 10,927 |
| Lamb                   | 10,578 | 8,309  | 7,601  | 8,185  | 9,105  | 7,104  | 9,384  | 8,754  | 8,780  | 9,016  | 9,124  | 10,561 | 7,806  | 7,950  | 6,567  |
| Mutton                 | 3,273  | 5,354  | 5,740  | 5,418  | 5,539  | 5,954  | 4,442  | 4,397  | 2,646  | 3,279  | 4,230  | 4,271  | 5,115  | 4,428  | 4,360  |