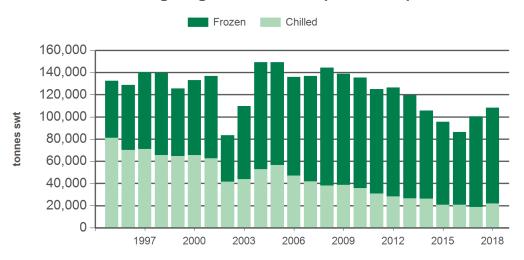

rket Report and Information Terms of Use. Please read our terms of use carefully and ensure you are familiar with its content - click here for MLA's terms of use.

Prepared by MLA on: 11/09/2018 11:17:50 AM Page 1 of 3



## **Australian beef exports to Japan**

Monthly trade summary August 2018

## Year-to-August beef exports to Japan - volume



Source: DAWR, Prepared by MLA

### Monthly grassfed beef exports to Japan



Source: DAWR, Prepared by MLA

## Year-to-July beef exports to Japan - value



Source: ABS, Prepared by MLA

### Monthly grainfed beef exports to Japan



Source: DAWR, Prepared by MLA

Prepared by MLA on: 11/09/2018 11:17:50 AM Page 2 of 3



## **Australian beef exports to Japan**

# Monthly trade summary August 2018

## Year-to-August grassfed beef exports to Japan



### Year-to-August grainfed beef exports to Japan



Source: DAWR, Prepared by MLA

#### **Historical beef exports - Calendar year totals**

Source: DAWR, Prepared by MLA

| Volume<br>(tonnes swt) | 2003    | 2004    | 2005    | 2006    | 2007    | 2008    | 2009    | 2010    | 2011    | 2012    | 2013    | 2014    | 2015    | 2016    | 2017    |
|------------------------|---------|---------|---------|---------|---------|---------|---------|---------|---------|---------|---------|---------|---------|---------|---------|
| Total                  | 279,316 | 393,471 | 405,085 | 405,796 | 377,866 | 364,304 | 356,569 | 356,213 | 342,188 | 308,540 | 288,796 | 293,780 | 285,224 | 264,325 | 292,364 |
| Grainfed               | 111,365 | 172,161 | 192,774 | 190,115 | 171,452 | 149,184 | 155,189