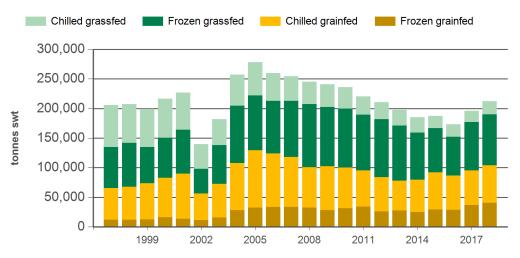

## Year-to-August beef exports to Japan - volume

Source: DAWR, Prepared by MLA

#### **Historical beef exports - Calendar year totals**

Source: DAWR, Prepared by MLA

| Volume<br>(tonnes swt) | 2003    | 2004    | 2005    | 2006    | 2007    | 2008    | 2009    | 2010    | 2011    | 2012    | 2013    | 2014    | 2015    | 2016    | 2017    |
|------------------------|---------|---------|---------|---------|---------|---------|---------|---------|---------|---------|---------|---------|---------|---------|---------|
| Total                  | 279,316 | 393,471 | 405,085 | 405,796 | 377,866 | 364,304 | 356,569 | 356,213 | 342,188 | 308,540 | 288,796 | 293,780 | 285,224 | 264,325 | 292,364 |
| Grainfed               | 111,365 | 172,161 | 192,774 | 190,115 | 171,452 | 149,184 | 155,189 | 154,363 | 141,457 | 124,101 | 116,383 | 130,646 | 139,685 | 129,005 | 142,057 |
| Grassfed               | 167,951 | 221,310 | 212,311 | 215,681 | 206,413 | 215,120 | 201,380 | 201,850 | 200,731 | 184,439 | 172,412 | 163,133 | 145,540 | 135,320 | 150,308 |