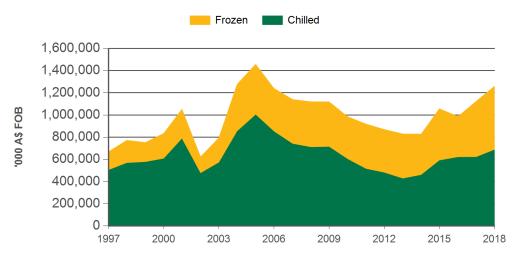

ce contained in this publication and excludes all liability, whether in contract, tort (including negligence or breach of statutory duty) or otherwise as a result of reliance by any person on such information or advice. All use of MLA publications, reports and information is subject to MLA's Market Report and Information Terms of Use. Please read our terms of use carefully and ensure you are familiar with its content - click here for MLA's terms of use.

Prepared by MLA on: 11/09/2018 11:17:50 AM Page 1 of 3



## **Australian beef exports to Japan**

Monthly trade summary August 2018

## Year-to-August beef exports to Japan - volume



Source: DAWR, Prepared by MLA

### Monthly grassfed beef exports to Japan



Source: DAWR, Prepared by MLA

## Year-to-July beef exports to Japan - value



Source: ABS, Prepared by MLA

### Monthly grainfed beef exports to Japan



Source: DAWR, Prepared by MLA

Prepared by MLA on: 11/09/2018 11:17:50 AM Page 2 of 3



## **Australian beef exports to Japan**

# Monthly trade summary August 2018

## Year-to-August grassfed beef exports to Japan



### Year-to-August grainfed beef exports to Japan



Source: DAWR, Prepared by MLA

#### **Historical beef exports - Calendar year totals**

Source: DAWR, Prepared by MLA

| Volume<br>(tonnes swt) | 2003    | 2004    | 2005    | 2006    | 2007    | 2008    | 2009    | 2010    | 2011    | 2012    | 2013    | 2014    | 2015    | 2016    | 2017    |
|------------------------|---------|---------|---------|---------|---------|---------|---------|---------|---------|---------|---------|---------|--------