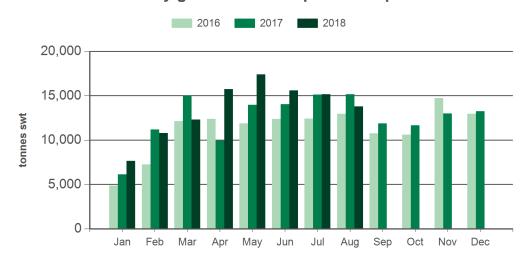

364. MLA makes no representations as to the accuracy of any information or advice contained in this publication and excludes all liability, whether in contract, tort (including negligence or breach of statutory duty) or otherwise as a result of reliance by any person on such information or advice. All use of MLA publications, reports and information is subject to MLA's Market Report and Information Terms of Use. Please read our terms of use carefully and ensure you are familiar with its content - click here for MLA's terms of use.

Prepared by MLA on: 11/09/2018 11:17:50 AM Page 1 of 3



## **Australian beef exports to Japan**

Monthly trade summary August 2018

## Year-to-August beef exports to Japan - volume



Source: DAWR, Prepared by MLA

### Monthly grassfed beef exports to Japan



Source: DAWR, Prepared by MLA

## Year-to-July beef exports to Japan - value



Source: ABS, Prepared by MLA

### Monthly grainfed beef exports to Japan



Source: DAWR, Prepared by MLA

Prepared by MLA on: 11/09/2018 11:17:50 AM Page 2 of 3



## **Australian beef exports to Japan**

# Monthly trade summary August 2018

## Year-to-August grassfed beef exports to Japan



### Year-to-August grainfed beef exports to Japan



Source: DAWR, Prepared by MLA

#### **Historical beef exports - Calendar year totals**

Source: DAWR, Prepared by MLA

| Volume<br>(tonnes swt) | 2003    | 2004    | 2005    | 2006    | 2007    | 2008    | 2009    | 2010    | 2011    | 2012    | 2013    | 2014    | 2015    | 2016    | 2017    |
|------------------------|---------|---------|---------|---------|--------