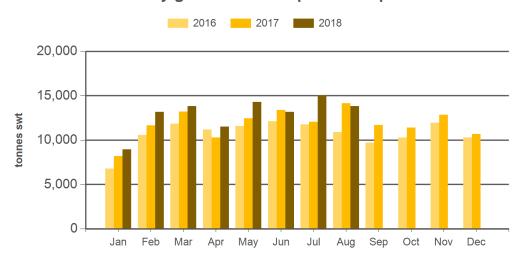

### Monthly grainfed beef exports to Japan

Source: DAWR, Prepared by MLA

Prepared by MLA on: 11/09/2018 11:17:50 AM Page 2 of 3