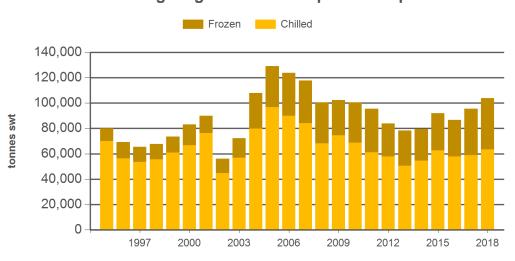

### Monthly grainfed beef exports to Japan

Source: DAWR, Prepared by MLA

Prepared by MLA on: 11/09/2018 11:17:50 AM Page 2 of 3