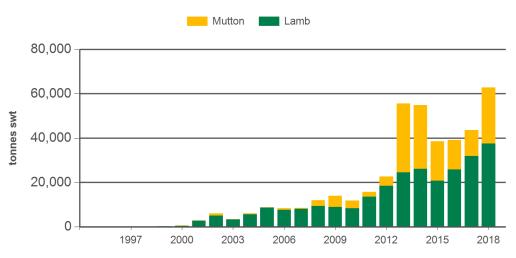

mation is subject to MLA's Market Report and Information Terms of Use. Please read our terms of use carefully and ensure you are familiar with its content - click here for MLA's terms of use.

Prepared by MLA on: 6/09/2018 2:30:45 PM Page 1 of 4



# **Australian sheepmeat exports to Greater China**

Monthly trade summary August 2018

# Year-to-August sheepmeat exports to Greater China



Source: DAWR, Prepared by MLA

# **Monthly lamb exports Greater China**



Source: DAWR, Prepared by MLA



Source: DAWR, Prepared by MLA

#### **Monthly mutton exports Greater China**



Source: DAWR, Prepared by MLA

Prepared by MLA on: 6/09/2018 2:30:45 PM Page 2 of 4



# **Australian sheepmeat exports to Greater China**

Monthly trade summary August 2018

# Year-to-August sheepmeat exports to China



Source: DAWR, Prepared by MLA

#### Year-to-August sheepmeat exports to Taiwan



Source: DAWR, Prepared by MLA

### Year-to-August sheepmeat exports to Hong Kong



Source: DAWR, Prepared by MLA



Prepared by MLA on: 6/09/2018 2:30:45 PM Page 3 of 4



# Australian sheepmeat exports to Greater China Monthly trade summary August 2018

### Historical sheepmeat exports - Calendar year totals

| Volume<br>(tonnes swt) | 2004   | 2005   | 2006   | 2007   | 2008   | 2009   | 2010   | 2011   | 2012   | 2013    | 2014    | 2015   | 2016   | 2017   |
|------------------------|--------|--------|--------|--------|--------|--------|--------|--------|--------|---------|---------|--------|--------|--------|
| Total                  | 24,442 | 27,109 | 25,792 | 29,175 | 32,479 | 42,923 | 37,510 | 38,