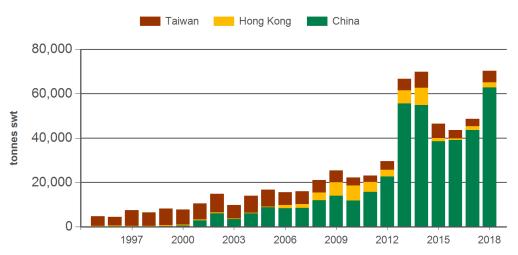

### Historical sheepmeat exports - Calendar year totals

| Volume<br>(tonnes swt) | 2004   | 2005   | 2006   | 2007   | 2008   | 2009   | 2010   | 2011   | 2012   | 2013    | 2014    | 2015   | 2016   | 2017   |
|------------------------|--------|--------|--------|--------|--------|--------|--------|--------|--------|---------|---------|--------|--------|--------|
| Total                  | 24,442 | 27,109 | 25,792 | 29,175 | 32,479 | 42,923 | 37,510 | 38,753 | 56,754 | 120,086 | 113,531 | 71,771 | 66,507 | 94,919 |
| China                  | 9,770  | 13,881 | 12,567 | 16,146 | 18,303 | 22,373 | 22,438 | 26,307 | 45,874 | 97,423  | 88,905  | 60,220 | 59,449 | 83,195 |
| Hong Kong              | 510    | 634    | 2,649  | 4,219  | 5,918  | 11,378 | 8,875  | 6,675  | 4,399  | 14,180  | 12,970  | 1,879  | 1,264  | 5,932  |
| Taiwan                 | 14,162 | 12,584 | 10,576 | 8,807  | 8,258  | 9,172  | 6,188  | 5,770  | 6,482  | 8,483   | 11,656  | 9,672  | 5,793  | 5,792  |