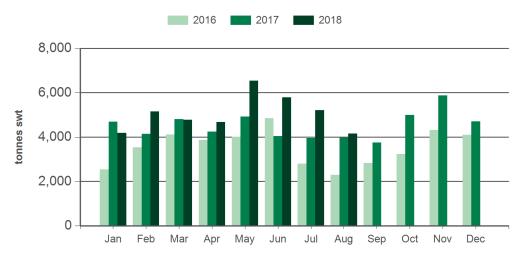

# **Monthly lamb exports Greater China**

Source: DAWR, Prepared by MLA

Source: DAWR, Prepared by MLA