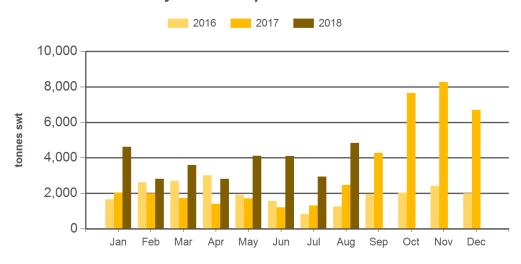

#### **Monthly mutton exports Greater China**

Source: DAWR, Prepared by MLA

Prepared by MLA on: 6/09/2018 2:30:45 PM Page 2 of 4