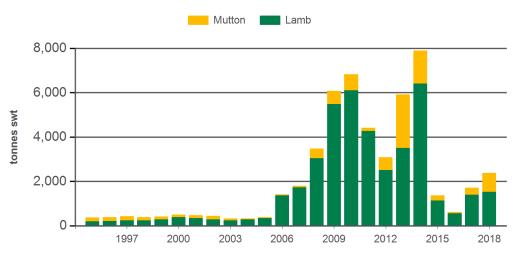

### Year-to-August sheepmeat exports to Hong Kong

Source: DAWR, Prepared by MLA

Prepared by MLA on: 6/09/2018 2:30:45 PM Page 3 of 4