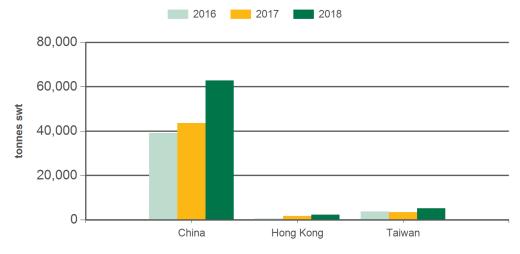

# Year-to-August sheepmeat exports to Greater China

Source: DAWR, Prepared by MLA