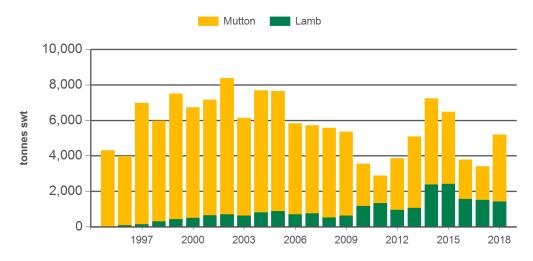

our terms of use carefully and ensure you are familiar with its content - click here for MLA's terms of use.

Prepared by MLA on: 6/09/2018 2:30:45 PM Page 1 of 4



# **Australian sheepmeat exports to Greater China**

Monthly trade summary August 2018

# Year-to-August sheepmeat exports to Greater China



Source: DAWR, Prepared by MLA

# **Monthly lamb exports Greater China**



Source: DAWR, Prepared by MLA



Source: DAWR, Prepared by MLA

#### **Monthly mutton exports Greater China**



Source: DAWR, Prepared by MLA

Prepared by MLA on: 6/09/2018 2:30:45 PM Page 2 of 4



# **Australian sheepmeat exports to Greater China**

Monthly trade summary August 2018

# Year-to-August sheepmeat exports to China



Source: DAWR, Prepared by MLA

#### Year-to-August sheepmeat exports to Taiwan



Source: DAWR, Prepared by MLA

### Year-to-August sheepmeat exports to Hong Kong



Source: DAWR, Prepared by MLA



Prepared by MLA on: 6/09/2018 2:30:45 PM Page 3 of 4



# Australian sheepmeat exports to Greater China Monthly trade summary August 2018

### Historical sheepmeat exports - Calendar year totals

| Volume<br>(tonnes swt) | 2004   | 2005   | 2006   | 2007   | 2008   | 2009   | 2010   | 2011   | 2012   | 2013    | 2014    | 2015   | 2016   | 2017   |
|------------------------|--------|--------|--------|--------|--------|--------|--------|--------|--------|---------|---------|--------|--------|--------|
| Total                  | 24,442 | 27,109 | 25,792 | 29,175 | 32,479 | 42,923 | 37,510 | 38,753 | 56,754 | 120,086 | 113,531 | 71,771 | 66,507 | 94,919 |
| China