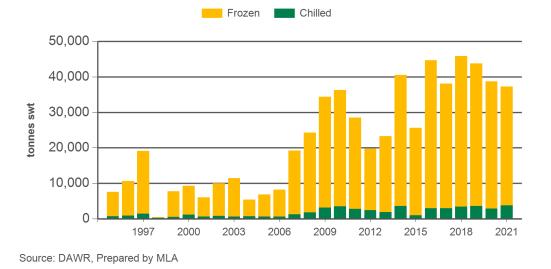

### Year-to-September beef exports to Indonesia

Source: DAWR, Prepared by MLA

Source: DAWR, Prepared by MLA