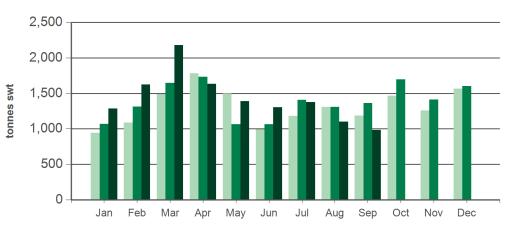

### Monthly chilled beef exports to South East Asia

2020

2021

2019

Source: DAWR, Prepared by MLA

Source: xe.com, Prepared by MLA