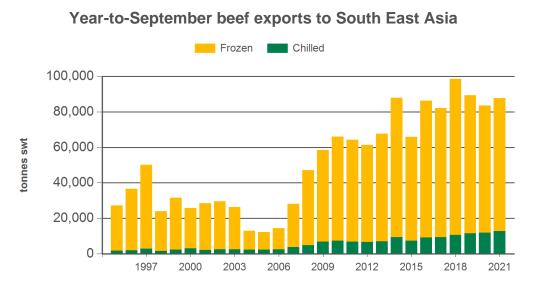

### Historical beef exports - Calendar year totals

| Volume<br>(tonnes swt) | 2006   | 2007   | 2008   | 2009   | 2010   | 2011   | 2012   | 2013    | 2014    | 2015   | 2016    | 2017    | 2018    | 2019    | 2020    |   | 2021<br>YTD | Y-O-Y<br>%<br>chg. |
|------------------------|--------|--------|--------|--------|--------|--------|--------|---------|---------|--------|---------|---------|---------|---------|---------|---|-------------|--------------------|
| Total                  | 21,313 | 41,233 | 63,862 | 87,069 | 90,277 | 89,351 | 88,036 | 100,461 | 119,939 | 96,271 | 119,879 | 111,219 | 129,387 | 121,592 | 107,094 | 8 | 87,637      | 5                  |
| Indonesia              | 12,153 | 26,788 | 33,018 | 51,815 | 48,436 | 39,590 | 27,097 | 39,418  | 53,140  | 39,134 | 61,676  | 49,698  | 57,349  | 57,637  | 47,733  |   | 37,245      | -4                 |
| Philippines            | 1,937  | 3,416  | 14,143 | 16,960 | 19,205 | 20,998 | 25,718 | 26,992  | 34,352  | 25,352 | 29,431  | 33,267  | 36,788  | 25,844  | 20,777  | 2 | 20,733      | 28                 |
| Malaysia               | 2,031  | 3,303  | 6,183  | 8,027  | 11,701 | 14,436 | 15,544 | 15,935  | 13,105  | 12,344 | 10,391  | 10,631  | 10,840  | 9,986   | 8,756   |   | 5,725       | -11                |
| Singapore              | 3,205  | 5,534  | 8,061  | 7,472  | 7,622  | 9,659  | 14,087 | 10,564  | 10,094  | 8,767  | 6,967   | 5,772   | 6,109   | 6,336   | 9,792   |   | 4,369       | -45                |
| Thailand               | 1,391  | 1,541  | 1,426  | 1,595  | 1,834  | 2,499  | 2,789  | 4,263   | 5,422   | 5,897  | 5,565   | 5,903   | 6,381   | 6,721   | 6,683   |   | 7,002       | 52                 |
| Vietnam                | 371    | 499    | 764    | 926    | 977    | 1,475  | 2,212  | 2,278   | 2,902   | 3,721  | 4,942   | 5,051   | 10,795  | 13,925  | 12,531  |   | 11,726      | 31                 |
| Other                  | 225    | 152    | 266    | 273    | 502    | 694    | 588    | 1,010   | 924     | 1,055  | 908     | 898     | 1,126   | 1,142   | 821     |   | 838         |                    |