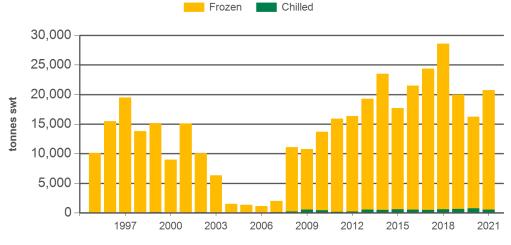

### Monthly frozen beef exports to South East Asia

Source: DAWR, Prepared by MLA

Monthly trade summary September 2021

Source: DAWR, Prepared by MLA

Year-to-September beef exports to the Philippines

Chilled