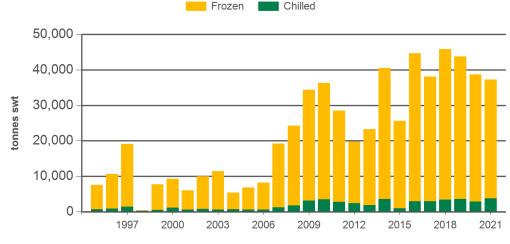

### Historical beef exports - Calendar year totals

| Volume<br>(tonnes swt) | 2006   | 2007   | 2008   | 2009   | 2010   | 2011   | 2012   | 2013    | 2014    | 2015   | 2016    | 2017    | 2018    | 2019    | 2020    |   | 2021<br>YTD | Y-O-Y<br>%<br>chg. |
|------------------------|--------|--------|--------|--------|--------|--------|--------|---------|---------|--------|---------|---------|---------|---------|---------|---|-------------|--------------------|
| Total                  | 21,313 | 41,233 | 63,862 | 87,069 | 90,277 | 89,351 | 88,036 | 100,461 | 119,939 | 96,271 | 119,879 | 111,219 | 129,387 | 121,592 | 107,094 | 8 | 87,637      | 5                  |
| Indonesia              | 12,153 | 26,788 | 33,018 | 51,815 | 48,436 | 39,590 | 27,097 | 39,418  | 53,140  | 39,134 | 61,676  | 49,698  | 57,349  | 57,637  | 47,733  |   | 37,245      | -4                 |
| Philippines            | 1,937  | 3,416  | 14,143 | 16,960 | 19,205 | 20,998 | 25,718 | 26,992  | 34,352  | 25,352 | 29,431  | 33,267  | 36,788  | 25,844  | 20,777  | 2 | 20,733      | 28                 |
| Malaysia               | 2,031  | 3,303  | 6,183  | 8,027  | 11,701 | 14,436 | 15,544 | 15,935  | 13,105  | 12,344 | 10,391  | 10,631  | 10,840  | 9,986   | 8,756   |   | 5,725       | -11                |
| Singapore              | 3,205  | 5,534  | 8,061  | 7,472  | 7,622  | 9,659  | 14,087 | 10,564  | 10,094  | 8,767  | 6,967   | 5,772   | 6,109   | 6,336   | 9,792   |   | 4,369       | -45                |
| Thailand               | 1,391  | 1,541  | 1,426  | 1,595  | 1,834  | 2,499  | 2,789  | 4,263   | 5,422   | 5,897  | 5,565   | 5,903   | 6,381   | 6,721   | 6,683   |   | 7,002       | 52                 |
| Vietnam                | 371    | 499    | 764    | 926    | 977    | 1,475  | 2,212  | 2,278   | 2,902   | 3,721  | 4,942   | 5,051   | 10,795  | 13,925  | 12,531  |   | 11,726      | 31                 |
| Other                  | 225    | 152    | 266    | 273    | 502    | 694    | 588    | 1,010   | 924     | 1,055  | 908     | 898     | 1,126   | 1,142   | 821     |   | 838         |                    |