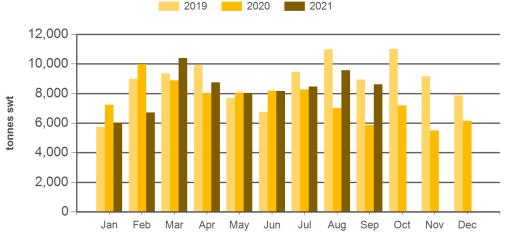

### Monthly frozen beef exports to South East Asia

Source: DAWR, Prepared by MLA

Monthly trade summary September 2021

Source: DAWR, Prepared by MLA

Year-to-September beef exports to the Philippines

Chilled