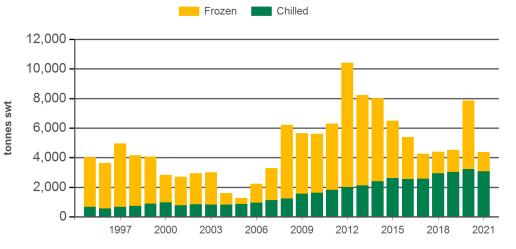

use carefully and ensure you are familiar with its content - click here for MLA's terms of use.



Monthly trade summary September 2021



0.8 AUD/USD 0.7 0.6 Sep 2019 Sep 2018 Mar 2019 Mar 2020 Sep 2020 Mar 2021 Dec 2018 Jun 2019 Dec 2019 Jun 2020 Nov 2020 Jun 2021

AUD/USD

Source: DAWR, Prepared by MLA

### Monthly chilled beef exports to South East Asia

2020

2021

2019



Source: DAWR, Prepared by MLA

Source: xe.com, Prepared by MLA

### Monthly frozen beef exports to South East Asia



Source: DAWR, Prepared by MLA



Monthly trade summary September 2021



Source: DAWR, Prepared by MLA





Year-to-September beef exports to the Philippines

Chilled



```
Source: DAWR, Prepared by MLA
```



Monthly trade summary September 2021



### Year-to-September beef exports to Singapore



Source: DAWR, Prepared by MLA

### Year-to-September beef exports to Indonesia



Source: DAWR, Prepared by MLA

Source: DAWR, Prepared by MLA

### NEED MORE INFORMATION?



Click here for further prices and market information: http://www.mla.com.au/prices-markets



To download all historical data, click here to access MLA's statistics database: http://statistics.mla.com.au



Email marketinfo@mla.com.au to subscribe to this or any other of MLA's market information reports



Monthly trade summary September 2021

### Historical beef exports - Calendar year totals

| Volume<br>(tonnes swt) | 2006   | 2007   | 2008   | 2009   | 2010   | 2011   | 2012   | 2013    | 2014    | 2015   | 2016    | 2017    | 2018    | 2019    | 2020    |   | 2021<br>YTD | Y-O-Y<br>%<br>chg. |
|-----------------