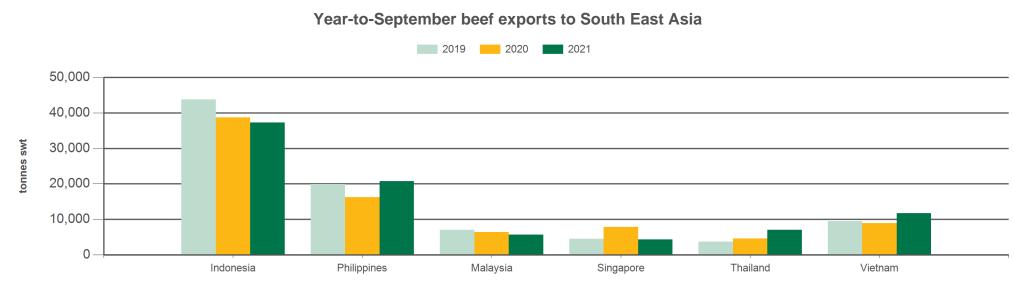

## Australian beef exports to South East Asia Monthly trade summary **INFORMATION** September 2021

| 12-months ending September |                                  |                    |                                  |                    |                                  |                    | Calendar year-to-September |                    |             |                    |             |                    |   | Month of September |                    |                    |                   |                    |                    |                   |                    |                    |  |
|----------------------------|----------------------------------|--------------------|----------------------------------|--------------------|----------------------------------|--------------------|----------------------------|--------------------|-------------|--------------------|-------------|--------------------|---|--------------------|--------------------|--------------------|-------------------|--------------------|--------------------|-------------------|--------------------|--------------------|--|
| Volume<br>(tonnes swt)     | Chilled                          |                    | Frozen                           |                    | Total                            |                    | Chilled                    |                    | Frozen      |                    | Total       |                    |   | Chilled            |                    |                    | Frozen            |                    |                    | Total             |                    |                    |  |
|                            | 12-months<br>ending<br>September | Y-O-Y<br>%<br>chg. | 12-months<br>ending<br>September | Y-O-Y<br>%<br>chg. | 12-months<br>ending<br>September | Y-O-Y<br>%<br>chg. | 2021<br>YTD                | Y-O-Y<br>%<br>chg. | 2021<br>YTD | Y-O-Y<br>%<br>chg. | 2021<br>YTD | Y-O-Y<br>%<br>chg. | S | 2021<br>September  | M-O-M<br>%<br>chg. | Y-O-Y<br>%<br>chg. | 2021<br>September | M-O-M<br>%<br>chg. | Y-O-Y<br>%<br>chg. | 2021<br>September | M-O-M<br>%<br>chg. | Y-O-Y<br>%<br>chg. |  |
| Total                      | 17,580                           | 8                  | 93,630                           | -6                 | 111,211                          | -4                 | 12,871                     | 8                  | 74,766      | 4                  | 87,637      | 5                  |   | 983                | -11                | - 28               | 8,621             | -10                | 47                 | 9,603             | -10                | 33                 |  |
| Indonesia                  | 4,539                            | 18                 | 41,695                           | -15                | 46,234                           | -12                | 3,753                      | 30                 | 33,492      | -7                 | 37,245      | -4                 |   | 144                | -20                | - 29               | 4,008             | -8                 | 50                 | 4,152             | -9                 | 44                 |  |
| Philippines                | 633                              | -38                | 24,635                           | 17                 | 25,268                           | 14                 | 558                        | -27                | 20,175      | 30                 | 20,733      | 28                 |   | 54                 | 0                  | - 28               | 2,599             | -16                | 108                | 2,653             | -16                | 100                |  |
| Malaysia                   | 1,993                            | -14                | 6,064                            | -14                | 8,057                            | -14                | 1,421                      | -16                | 4,304       | -9                 | 5,725       | -11                |   | 143                | 12                 | - 27               | 648               | 19                 | - 2                | 791               | 18                 | - 8                |  |
| Singapore                  | 4,385                            | -3                 | 1,904                            | -63                | 6,289                            | -35                | 3,079                      | -5                 | 1,290       | -72                | 4,369       | -45                |   | 335                | 18                 | - 5                | 114               | 18                 | - 42               | 449               | 18                 | - 18               |  |
| Thailand                   | 3,353                            | 25                 | 5,738                            | 16                 | 9,090                            | 19                 | 2,464                      | 21                 | 4,538       | 78                 | 7,002       | 52                 |   | 185                | -19                | - 20               | 364               | -43                | 16                 | 549               | -37                | 1                  |  |
| Vietnam                    | 2,389                            | 43                 | 12,903                           | 10                 | 15,292                           | 14                 | 1,357                      | 14                 | 10,369      | 33                 | 11,726      | 31                 |   | 111                | -24                | - 59               | 855               | 19                 | 13                 | 966               | 12                 | - 6                |  |
| Other                      | 289                              |                    | 692                              |                    | 981                              |                    | 239                        |                    | 599         |                    | 838         |                    |   | 10                 |                    |                    | 33                |                    |                    | 43                |                    |                    |  |