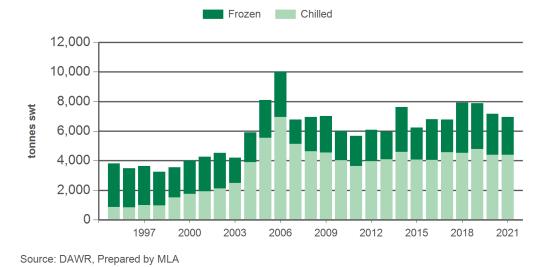

© Meat & Livestock Australia Limited, 2016. ABN 39 081 678 364. MLA makes no representations as to the accuracy of any information or advice contained in this publication and excludes all liability, whether in contract, tort (including negligence or breach of statutory duty) or otherwise as a result of reliance by any person on such information or advice. All use of MLA publications, reports and information is subject to MLA's Market Report and Information Terms of Use. Please read our terms of use carefully and ensure you are familiar with its content <u>- click here for MLA's terms of use</u>.



## Australian sheepmeat exports to Japan

Monthly trade summary September 2021



Monthly mutton exports to Japan



Source: DAWR, Prepared by MLA

#### Year-to-September lamb exports to Japan



Source: DAWR, Prepared by MLA

#### Year-to-September mutton exports to Japan



Source: DAWR, Prepared by MLA



# Australian sheepmeat exports to JapanMARKETMonthly trade summaryINFORMATIONSeptember 2021

#### Historical sheepmeat exports - Calendar year totals

| Volume<br>(tonnes swt) | 2006   | 2007   | 2008   | 2009   | 2010   | 2011   | 2012   | 2013   | 2014   | 2015   | 2016   | 2017   | 2018   | 2019   | 2020   | 2021<br>YTD | Y-O-Y<br>%<br>chg. |
|------------------------|--------|--------|--------|--------|--------|--------|--------|--------|--------|--------|--------|--------|--------|--------|--------|-------------|--------------------|
| Total                  | 18,698 | 15,498 | 16,962 | 13,939 | 11,474 | 11,885 | 10,851 | 11,484 | 15,243 | 11,711 | 13,222 | 12,820 | 15,2