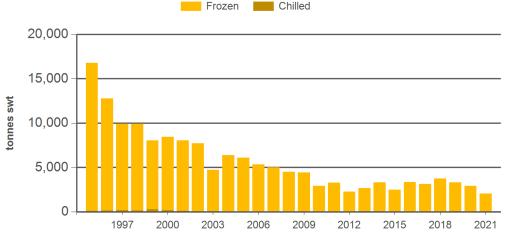

## Australian sheepmeat exports to Japan

Monthly trade summary September 2021

Monthly mutton exports to Japan

Source: DAWR, Prepared by MLA