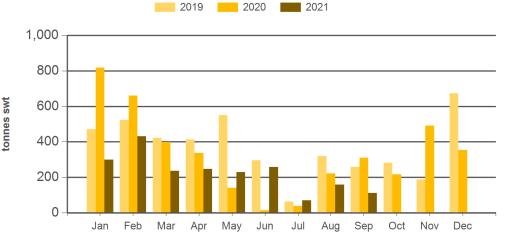

## Australian sheepmeat exports to Japan

Monthly trade summary September 2021

Monthly mutton exports to Japan

Source: DAWR, Prepared by MLA