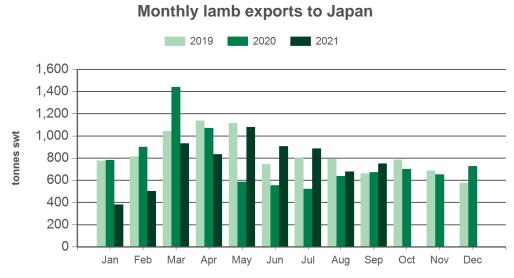

Calendar year-to-September

Month of September

|  | Chilled           |                    |                    | Frozen            |                    |                    | Total             |                    |                    |  |
|--|-------------------|--------------------|--------------------|-------------------|--------------------|--------------------|-------------------|--------------------|--------------------|--|
|  | 2021<br>September | M-O-M<br>%<br>chg. | Y-O-Y<br>%<br>chg. | 2021<br>September | M-O-M<br>%<br>chg. | Y-O-Y<br>%<br>chg. | 2021<br>September | M-O-M<br>%<br>chg. | Y-O-Y<br>%<br>chg. |  |
|  | 379               | -15                | - 23               | 485               | 23                 | - 1                | 864               | 3                  | - 12               |  |
|  | 377               | -15                | - 23               | 375               | 58                 | 102                | 752               | 11                 | 12                 |  |
|  | 2                 | -46                | - 58               | 110               | -29                | - 64               | 112               | -30                | - 64               |  |