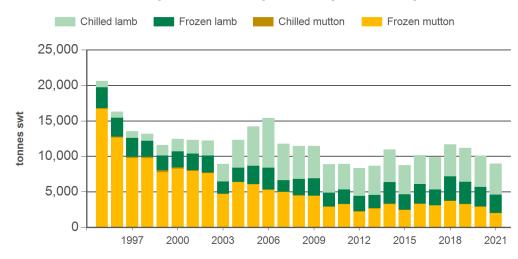

#### Historical sheepmeat exports - Calendar year totals

| Volume<br>(tonnes swt) | 2006   | 2007   | 2008   | 2009   | 2010   | 2011   | 2012   | 2013   | 2014   | 2015   | 2016   | 2017   | 2018   | 2019   | 2020   | 2021<br>YTD | Y-O-Y<br>%<br>chg. |
|------------------------|--------|--------|--------|--------|--------|--------|--------|--------|--------|--------|--------|--------|--------|--------|--------|-------------|--------------------|
| Total                  | 18,698 | 15,498 | 16,962 | 13,939 | 11,474 | 11,885 | 10,851 | 11,484 | 15,243 | 11,711 | 13,222 | 12,820 | 15,292 | 14,398 | 13,247 | 8,996       | -11                |
| Lamb                   | 11,879 | 8,515  | 9,876  | 8,338  | 7,689  | 7,381  | 7,687  | 7,697  | 10,127 | 7,977  | 8,640  | 8,345  | 9,988  | 9,940  | 9,249  | 6,954       | -3                 |
| Mutton                 | 6,819  | 6,983  | 7,086  | 5,602  | 3,785  | 4,505  | 3,164  | 3,787  | 5,116  | 3,733  | 4,582  | 4,475  | 5,304  | 4,457  | 3,998  | 2,042       | -30                |