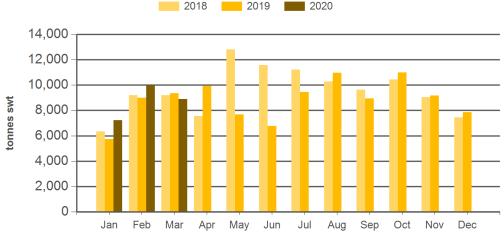

### Monthly frozen beef exports to South East Asia

Source: DAWR, Prepared by MLA

Monthly trade summary March 2020

Source: DAWR, Prepared by MLA

Year-to-March beef exports to the Philippines

Source: DAWR, Prepared by MLA