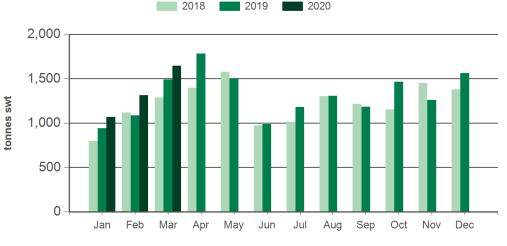

#### Monthly chilled beef exports to South East Asia

Source: DAWR, Prepared by MLA

Source: xe.com, Prepared by MLA