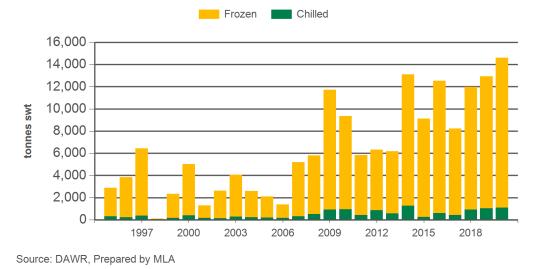

tained in this publication and excludes all liability, whether in contract, tort (including negligence or breach of statutory duty) or otherwise as a result of reliance by any person on such information or advice. All use of MLA publications, reports and information is subject to MLA's Market Report and Information Terms of Use. Please read our terms of use carefully and ensure you are familiar with its content - click here for MLA's terms of use.



Monthly trade summary March 2020



Source: DAWR, Prepared by MLA

#### Monthly chilled beef exports to South East Asia



Source: DAWR, Prepared by MLA



Source: xe.com, Prepared by MLA

### Monthly frozen beef exports to South East Asia



Source: DAWR, Prepared by MLA



Monthly trade summary March 2020



Source: DAWR, Prepared by MLA





Year-to-March beef exports to the Philippines



Source: DAWR, Prepared by MLA



Monthly trade summary March 2020

Year-to-March beef exports to Malaysia Frozen Chilled 4,000 3,000 tonnes swt 2,000 1,000 0 1997 2000 2003 2006 2009 2012 2015 2018 Year-to-March beef exports to Singapore
Frozen Chilled



Source: DAWR, Prepared by MLA

### Year-to-March beef exports to Indonesia



Source: DAWR, Prepared by MLA

### NEED MORE INFORMATION?



Click here for further prices and market information: http://www.mla.com.au/prices-markets



To download all historical data, click here to access MLA's statistics database: http://statistics.mla.com.au



Email marketinfo@mla.com.au to subscribe to this or any other of MLA's market information reports



Source: DAWR, Prepared by MLA



Monthly trade