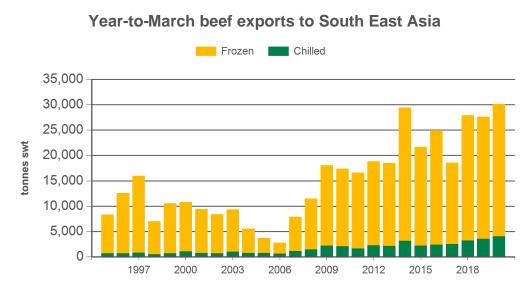

WR. SWT = Shipped weight. YTD = Calendar year-to-March. Y-O-Y = Year-on-year. M-O-M = Month-on-month.For further information email globalindustryinsights@mla.com.au.

© Meat & Livestock Australia Limited, 2016. ABN 39 081 678 364. MLA makes no representations as to the accuracy of any information or advice contained in this publication and excludes all liability, whether in contract, tort (including negligence or breach of statutory duty) or otherwise as a result of reliance by any person on such information or advice. All use of MLA publications, reports and information is subject to MLA's Market Report and Information Terms of Use. Please read our terms of use carefully and ensure you are familiar with its content - click here for MLA's terms of use.



Monthly trade summary March 2020



Source: DAWR, Prepared by MLA

#### Monthly chilled beef exports to South East Asia



Source: DAWR, Prepared by MLA



Source: xe.com, Prepared by MLA

### Monthly frozen beef exports to South East Asia



Source: DAWR, Prepared by MLA



Monthly trade summary March 2020



Source: DAWR, Prepared by MLA





Year-to-March beef exports to the Philippines



Source: DAWR, Prepared by MLA



Monthly trade summary March 2020

Year-to-March beef exports to Malaysia Frozen Chilled 4,000 3,000 tonnes swt 2,000 1,000 0 1997 2000 2003 2006 2009 2012 2015 2018 Year-to-March beef exports to Singapore
Frozen Chilled



Source: DAWR, Prepared by MLA

### Year-to-March beef exports to Indonesia



Source: DAWR, Prepared by MLA

### NEED MORE INFORMATION?



Click here for further prices and market in