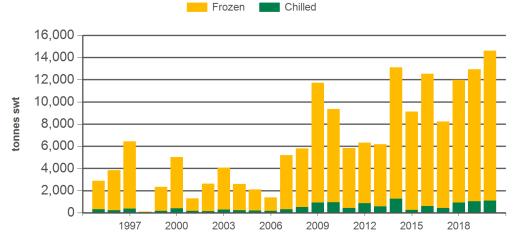

u are familiar with its content - click here for MLA's terms of use.



Monthly trade summary March 2020



Source: DAWR, Prepared by MLA

#### Monthly chilled beef exports to South East Asia



Source: DAWR, Prepared by MLA



Source: xe.com, Prepared by MLA

### Monthly frozen beef exports to South East Asia



Source: DAWR, Prepared by MLA



Monthly trade summary March 2020



Source: DAWR, Prepared by MLA





Year-to-March beef exports to the Philippines



Source: DAWR, Prepared by MLA



Monthly trade summary March 2020

Year-to-March beef exports to Malaysia Frozen Chilled 4,000 3,000 tonnes swt 2,000 1,000 0 1997 2000 2003 2006 2009 2012 2015 2018 Year-to-March beef exports to Singapore
Frozen Chilled



Source: DAWR, Prepared by MLA

### Year-to-March beef exports to Indonesia



Source: DAWR, Prepared by MLA

### NEED MORE INFORMATION?



Click here for further prices and market information: http://www.mla.com.au/prices-markets



To download all historical data, click here to access MLA's statistics database: http://statistics.mla.com.au



Email marketinfo@mla.com.au to subscribe to this or any other of MLA's market information reports



Source: DAWR, Prepared by MLA



Monthly trade summary

N March 2020

### Historical beef exports - Calendar year totals

| Volume<br>(tonnes swt) | 2005   | 2006   | 2007   | 2008   | 2009   | 2010   | 2011   | 2012   | 2013    | 2014    | 2015   | 2016    | 2017    | 2018    | 2019    | 2020<br>YTE | Y-O-Y<br>%<br>chg. |
|------------------------|--------|--------|--------|--------|--------|--------|--------|--------|------