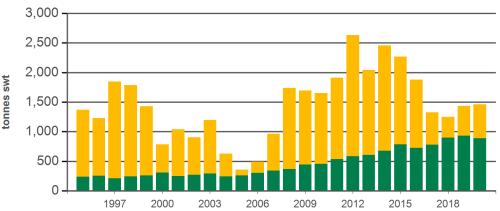

Monthly trade summary March 2020

Year-to-March beef exports to Malaysia Frozen Chilled 4,000 3,000 tonnes swt 2,000 1,000 0 1997 2000 2003 2006 2009 2012 2015 2018 Year-to-March beef exports to Singapore
Frozen Chilled