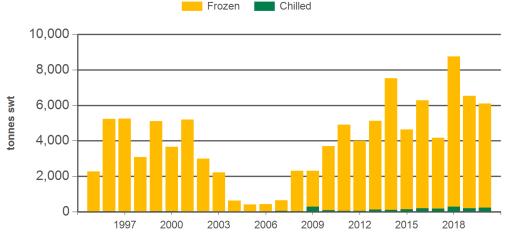

### Monthly frozen beef exports to South East Asia

Source: DAWR, Prepared by MLA

Monthly trade summary March 2020

Source: DAWR, Prepared by MLA

Year-to-March beef exports to the Philippines

Source: DAWR, Prepared by MLA