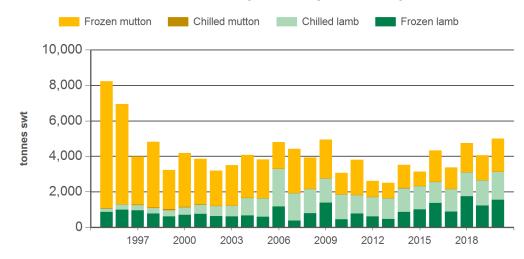

### Year-to-March sheepmeat exports to Japan

Source: DAWR, Prepared by MLA

© Meat & Livestock Australia Limited, 2016. ABN 39 081 678 364. MLA makes no representations as to the accuracy of any information or advice contained in this publication and excludes all liability, whether in contract, tort (including negligence or breach of statutory duty) or otherwise as a result of reliance by any person on such information or advice. All use of MLA publications, reports and information is subject to MLA's Market Report and Information Terms of Use. Please read our terms of use carefully and ensure you are familiar with its content - click here for MLA's terms of use.

## Historical sheepmeat exports - Calendar year totals

| Volume<br>(tonnes swt) | 2005   | 2006   | 2007   | 2008   | 2009   | 2010   | 2011   | 2012   | 2013   | 2014   | 2015   | 2016   | 2017   | 2018   | 2019   | 2020<br>YTD | Y-O-Y<br>%<br>chg. |
|------------------------|--------|--------|--------|--------|--------|--------|--------|--------|--------|--------|--------|--------|--------|--------|--------|-------------|--------------------|
| Total                  | 19,129 | 18,698 | 15,498 | 16,962 | 13,939 | 11,474 | 11,885 | 10,851 | 11,484 | 15,243 | 11,711 | 13,222 | 12,820 | 15,292 | 14,398 | 5,001       | 23                 |
| Lamb                   | 10,928 | 11,879 | 8,515  | 9,876  | 8,338  | 7,689  | 7,381  | 7,687  | 7,697  | 10,127 | 7,977  | 8,640  | 8,345  | 9,988  | 9,940  | 3,125       | 19                 |
| Mutton                 | 8,201  | 6,819  | 6,983  | 7,086  | 5,602  | 3,785  | 4,505  | 3,164  | 3,787  | 5,116  | 3,733  | 4,582  | 4,475  | 5,304  | 4,457  | 1,876       | 32                 |