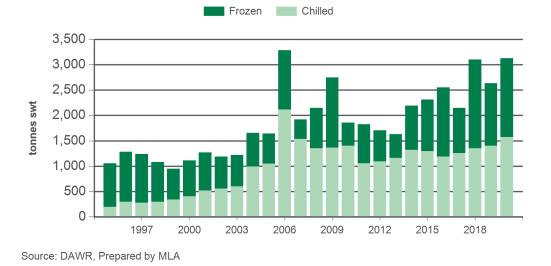

pared by MLA

© Meat & Livestock Australia Limited, 2016. ABN 39 081 678 364. MLA makes no representations as to the accuracy of any information or advice contained in this publication and excludes all liability, whether in contract, tort (including negligence or breach of statutory duty) or otherwise as a result of reliance by any person on such information or advice. All use of MLA publications, reports and information is subject to MLA's Market Report and Information Terms of Use. Please read our terms of use carefully and ensure you are familiar with its content - click here for MLA's terms of use.



# **Australian sheepmeat exports to Japan** Monthly trade summary

March 2020



Monthly mutton exports to Japan



Source: DAWR, Prepared by MLA

## Year-to-March lamb exports to Japan



Source: DAWR, Prepared by MLA

# Year-to-March mutton exports to Japan



Source: DAWR, Prepared by MLA



# Australian sheepmeat exports to JapanMARKETMonthly trade summaryINFORMATIONMarch 2020

## Historical sheepmeat exports - Calendar year totals

| Volume<br>(tonnes swt) | 2005   | 2006   | 2007   | 2008   | 2009   | 2010   | 2011   | 2012   | 2013   | 2014   | 2015   | 2016   | 2017   | 2018   | 2019   | 2020<br>YTD | Y-O-Y<br>%<br>chg. |
|------------------------|--------|--------|--------|--------|--------|--------|--------|--------|--------|--------|--------|--------|--------|--------|--------|-------------|--------------------|
| Total                  | 19,129 | 18,698 | 15,498 | 16,962 | 13,939 | 11,474 | 11,885 | 10,851 | 11,484 | 15,243 | 11,711 | 13,222 | 12,820 | 15,292 |