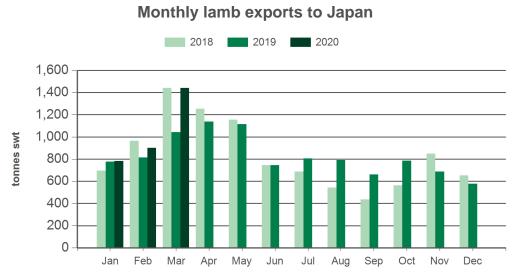

email globalindustryinsights@mla.com.au.

### Year-to-March sheepmeat exports to Japan



Source: DAWR, Prepared by MLA

© Meat & Livestock Australia Limited, 2016. ABN 39 081 678 364. MLA makes no representations as to the accuracy of any information or advice contained in this publication and excludes all liability, whether in contract, tort (including negligence or breach of statutory duty) or otherwise as a result of reliance by any person on such information or advice. All use of MLA publications, reports and information is subject to MLA's Market Report and Information Terms of Use. Please read our terms of use carefully and ensure you are familiar with its content - click here for MLA's terms of use.



# **Australian sheepmeat exports to Japan** Monthly trade summary

March 2020



Monthly mutton exports to Japan



Source: DAWR, Prepared by MLA

## Year-to-March lamb exports to Japan



Source: DAWR, Prepared by MLA

# Year-to-March mutton exports to Japan



Source: DAWR, Prepared by MLA



# Australian sheepmeat exports to JapanMARKETMonthly trade summaryINFORMATIONMarch 2020

## Historical sheepmeat exports - Calendar year totals

| Volume<br>(tonnes swt) | 2005   | 2006   | 2007   | 2008   | 2009   | 2010   | 2011   | 2012   | 2013   | 2014   | 2015   | 2016   | 2017   | 2018   | 2019   | 2020<br>YTD | Y-O-Y<br>%<br>chg. |
|------------------------|--------|--------|--------|--------|--------|--------|--------|--------|--------|--------|--------|--------|--------|--------|--------|-------------|--------------------|
| Total                  | 19,129 | 18,698 |