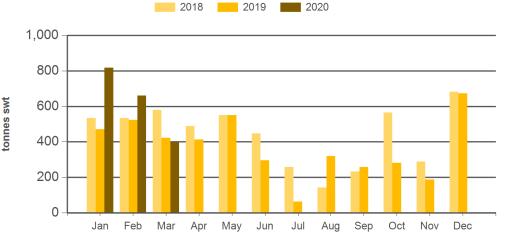

# **Australian sheepmeat exports to Japan** Monthly trade summary

March 2020

Monthly mutton exports to Japan

Source: DAWR, Prepared by MLA