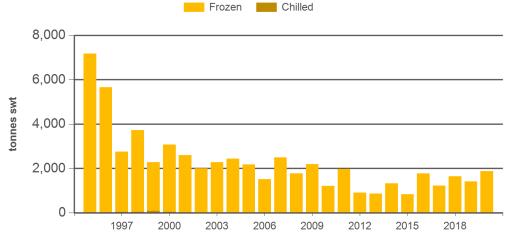

64. MLA makes no representations as to the accuracy of any information or advice contained in this publication and excludes all liability, whether in contract, tort (including negligence or breach of statutory duty) or otherwise as a result of reliance by any person on such information or advice. All use of MLA publications, reports and information is subject to MLA's Market Report and Information Terms of Use. Please read our terms of use carefully and ensure you are familiar with its content - click here for MLA's terms of use.



# **Australian sheepmeat exports to Japan** Monthly trade summary

March 2020



Monthly mutton exports to Japan



Source: DAWR, Prepared by MLA

## Year-to-March lamb exports to Japan



Source: DAWR, Prepared by MLA

# Year-to-March mutton exports to Japan



Source: DAWR, Prepared by MLA



# Australian sheepmeat exports to JapanMARKETMonthly trade summaryINFORMATIONMarch 2020

## Historical sheepmeat exports - Calendar year totals

| Volume<br>(tonnes swt) | 2005   | 2006   | 2007   | 2008   | 2009   | 2010   | 2011   | 2012   | 2013   | 2014   | 2015   | 2016   | 2017   | 2018   | 2019   | 2020<br>YTD | Y-O-Y<br>%<br>chg. |
|------------------------|--------|--------|--------|--------|--------|--------|--------|--------|--------|--------|--------|--------|--------|--------|--------|-------------|--------------------|
| Total                  | 19,129 | 18,698 | 15,498 | 16,962 | 13,939 | 11,474 | 11,885 | 10,851 | 11,484 | 15,243 | 11,711 | 13,222 | 12,820 | 15,292 | 14,398 | 5,001       | 23                 |
| Lamb                   | 10