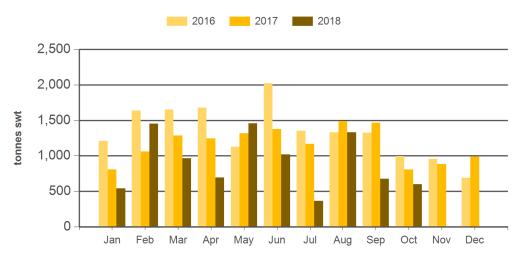

on or advice contained in this publication and excludes all liability, whether in contract, tort (including negligence or breach of statutory duty) or otherwise as a result of reliance by any person on such information or advice. All use of MLA publications, reports and information is subject to MLA's Market Report and Information Terms of Use. Please read our terms of use carefully and ensure you are familiar with its content - click here for MLA's terms of use.

Prepared by MLA on: 9/11/2018 9:33:03 AM Page 1 of 3



# Australian beef exports to the EU & UK

Monthly trade summary October 2018

# Monthly grassfed beef exports to the EU



Source: DAWR, Prepared by MLA

#### Year-to-October beef exports to the EU



Source: DAWR, Prepared by MLA

# Monthly grainfed beef exports to the EU



Source: DAWR, Prepared by MLA

#### Year-to-October beef exports to the UK



Source: DAWR, Prepared by MLA

Prepared by MLA on: 9/11/2018 9:33:03 AM Page 2 of 3



# Australian beef exports to the EU & UK

Monthly trade summary October 2018

# Year-to-October grassfed beef exports to the EU



# Year-to-October grainfed beef exports to the EU



Source: DAWR, Prepared by MLA

## Historical beef exports to the European Union (UK inclusive) - Calendar year totals

| Volume<br>(tonnes swt) | 2003  | 2004  | 2005  | 2006  | 2007  | 2008   | 2009  | 2010  | 2011   | 2012   | 2013   | 2014   | 2015   | 2016   | 2017   |
|------------------------|-------|-------|-------|-------|-------|--------|-------|-------|--------|--------|--------|--------|--------|--------|--------|
| Total