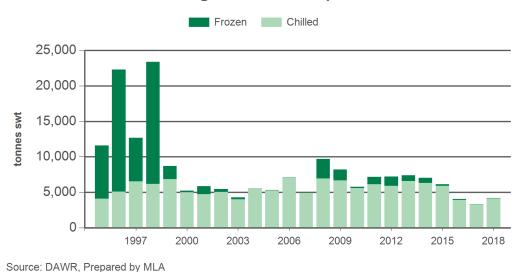

# Monthly grassfed beef exports to the EU

Source: DAWR, Prepared by MLA

## Historical beef exports to the European Union (UK inclusive) - Calendar year totals

| Volume<br>(tonnes swt) | 2003  | 2004  | 2005  | 2006  | 2007  | 2008   | 2009  | 2010  | 2011   | 2012   | 2013   | 2014   | 2015   | 2016   | 2017   |
|------------------------|-------|-------|-------|-------|-------|--------|-------|-------|--------|--------|--------|--------|--------|--------|--------|
| Total                  | 5,670 | 6,756 | 6,469 | 8,457 | 5,953 | 11,876 | 9,307 | 9,885 | 12,836 | 14,949 | 19,927 | 24,619 | 23,445 | 20,841 | 17,873 |
| Grainfed               | 0     | 11    | 28    | 0     | 8     | 37     | 13    | 2,546 | 4,224  | 6,263  | 11,502 | 16,483 | 16,128 | 15,980 | 13,897 |
| Grassfed               | 5,670 | 6,745 | 6,441 | 8,456 | 5,945 | 11,839 | 9,294 | 7,339 | 8,612  | 8,686  | 8,425  | 8,135  | 7,317  | 4,862  | 3,977  |
| Gradoroa               | 0,010 | ,     | 0,111 | ,     |       | 11,000 | •     | 1,000 | 3,312  | 3,300  | 0, 120 | 5,.00  | .,511  | .,502  | 0,0    |