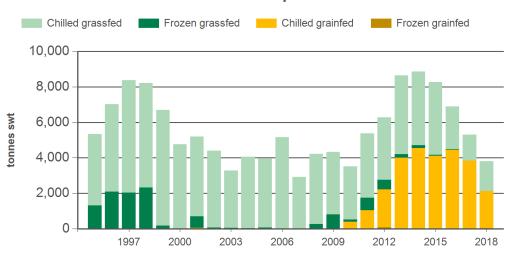

#### Year-to-October beef exports to the UK

Source: DAWR, Prepared by MLA

Prepared by MLA on: 9/11/2018 9:33:03 AM Page 2 of 3

#### Historical beef exports to the United Kingdom - Calendar year totals

| Volume<br>(tonnes swt) | 2003  | 2004  | 2005  | 2006  | 2007  | 2008  | 2009  | 2010  | 2011  | 2012  | 2013   | 2014   | 2015  | 2016  | 2017  |
|------------------------|-------|-------|-------|-------|-------|-------|-------|-------|-------|-------|--------|--------|-------|-------|-------|
| Total                  | 4,396 | 4,869 | 4,922 | 6,307 | 3,487 | 5,468 | 4,881 | 4,878 | 6,698 | 7,710 | 10,204 | 10,595 | 9,460 | 7,699 | 6,041 |
| Grainfed               | 0     | 0     | 26    | 0     | 0     | 1     | 4     | 580   | 1,388 | 2,600 | 4,812  | 5,455  | 4,615 | 4,814 | 4,371 |
| Grassfed               | 4,396 | 4,869 | 4,896 | 6,307 | 3,487 | 5,468 | 4,877 | 4,298 | 5,309 | 5,110 | 5,391  | 5,141  | 4,845 | 2,884 | 1,670 |