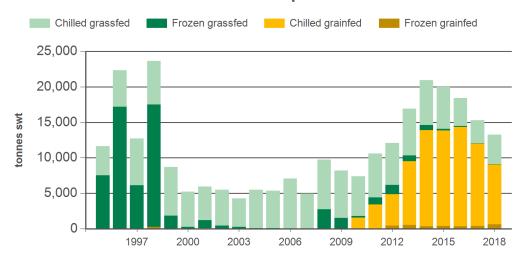

#### Year-to-October beef exports to the EU

Source: DAWR, Prepared by MLA

## Historical beef exports to the European Union (UK inclusive) - Calendar year totals

| Volume<br>(tonnes swt) | 2003  | 2004  | 2005  | 2006  | 2007  | 2008   | 2009  | 2010  | 2011   | 2012   | 2013   | 2014   | 2015   | 2016   | 2017   |
|------------------------|-------|-------|-------|-------|-------|--------|-------|-------|--------|--------|--------|--------|--------|--------|--------|
| Total                  | 5,670 | 6,756 | 6,469 | 8,457 | 5,953 | 11,876 | 9,307 | 9,885 | 12,836 | 14,949 | 19,927 | 24,619 | 23,445 | 20,841 | 17,873 |
| Grainfed               | 0     | 11    | 28    | 0     | 8     | 37     | 13    | 2,546 | 4,224  | 6,263  | 11,502 | 16,483 | 16,128 | 15,980 | 13,897 |
| Grassfed               | 5,670 | 6,745 | 6,441 | 8,456 | 5,945 | 11,839 | 9,294 | 7,339 | 8,612  | 8,686  | 8,425  | 8,135  | 7,317  | 4,862  | 3,977  |
| Gradoroa               | 0,010 | ,     | 0,111 | ,     |       | 11,000 | •     | 1,000 | 3,312  | 3,300  | 0, 120 | 5,.00  | .,511  | .,502  | 0,0    |