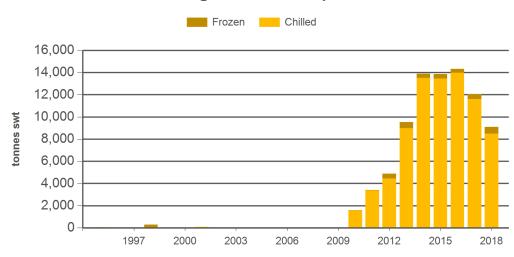

# Monthly grainfed beef exports to the EU

Source: DAWR, Prepared by MLA

## Historical beef exports to the European Union (UK inclusive) - Calendar year totals

| Volume<br>(tonnes swt) | 2003  | 2004  | 2005  | 2006  | 2007  | 2008   | 2009  | 2010  | 2011   | 2012   | 2013   | 2014   | 2015   | 2016   | 2017   |
|------------------------|-------|-------|-------|-------|-------|--------|-------|-------|--------|--------|--------|--------|--------|--------|--------|
| Total                  | 5,670 | 6,756 | 6,469 | 8,457 | 5,953 | 11,876 | 9,307 | 9,885 | 12,836 | 14,949 | 19,927 | 24,619 | 23,445 | 20,841 | 17,873 |
| Grainfed               | 0     | 11    | 28    | 0     | 8     | 37     | 13    | 2,546 | 4,224  | 6,263  | 11,502 | 16,483 | 16,128 | 15,980 | 13,897 |
| Grassfed               | 5,670 | 6,745 | 6,441 | 8,456 | 5,945 | 11,839 | 9,294 | 7,339 | 8,612  | 8,686  | 8,425  | 8,135  | 7,317  | 4,862  | 3,977  |
| Gradoroa               | 0,010 | ,     | 0,111 | ,     |       | 11,000 | •     | 1,000 | 3,312  | 3,300  | 0, 120 | 5,.00  | .,511  | .,502  | 0,0    |