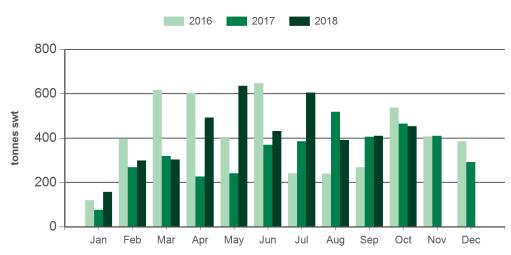

l marketinfo@mla.com.au.

© Meat & Livestock Australia Limited, 2016. ABN 39 081 678 364. MLA makes no representations as to the accuracy of any information or advice contained in this publication and excludes all liability, whether in contract, tort (including negligence or breach of statutory duty) or otherwise as a result of reliance by any person on such information or advice. All use of MLA publications, reports and information is subject to MLA's Market Report and Information Terms of Use. Please read our terms of use carefully and ensure you are familiar with its content - click here for MLA's terms of use.

Prepared by MLA on: 9/11/2018 9:33:03 AM Page 1 of 3



# Australian beef exports to the EU & UK

Monthly trade summary October 2018

# Monthly grassfed beef exports to the EU



Source: DAWR, Prepared by MLA

#### Year-to-October beef exports to the EU



Source: DAWR, Prepared by MLA

# Monthly grainfed beef exports to the EU



Source: DAWR, Prepared by MLA

#### Year-to-October beef exports to the UK



Source: DAWR, Prepared by MLA

Prepared by MLA on: 9/11/2018 9:33:03 AM Page 2 of 3



# Australian beef exports to the EU & UK

Monthly trade summary October 2018

# Year-to-October grassfed beef exports to the EU



# Year-to-October grainfed beef exports to the EU



Source: DAWR, Prepared by MLA

## Historical beef exports to the European Union (UK inclusive) - Calendar year totals

| Volume<br>(tonnes swt) | 2003  | 2004  | 2005  | 2006  | 2007  | 2008   | 2009  | 2010  | 2011   | 2012   | 2013   | 2014   | 2015   | 2016   | 2017   |
|--------------------