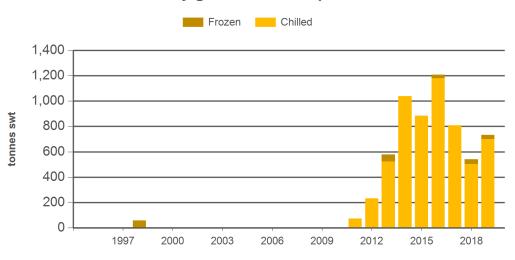

#### Year-to-January beef exports to the UK

Source: DAWR, Prepared by MLA

Prepared by MLA on: 6/02/2019 4:43:47 PM Page 2 of 3

Source: DAWR, Prepared by MLA

#### Historical beef exports to the United Kingdom - Calendar year totals

| Volume<br>(tonnes swt) | 2004  | 2005  | 2006  | 2007  | 2008  | 2009  | 2010  | 2011  | 2012  | 2013   | 2014   | 2015  | 2016  | 2017  | 2018  |
|------------------------|-------|-------|-------|-------|-------|-------|-------|-------|-------|--------|--------|-------|-------|-------|-------|
| Total                  | 4,869 | 4,922 | 6,307 | 3,487 | 5,468 | 4,881 | 4,878 | 6,698 | 7,710 | 10,204 | 10,595 | 9,460 | 7,699 | 6,041 | 4,395 |
| Grainfed               | 0     | 26    | 0     | 0     | 1     | 4     | 580   | 1,388 | 2,600 | 4,812  | 5,455  | 4,615 | 4,814 | 4,371 | 2,556 |
| Grassfed               | 4,869 | 4,896 | 6,307 | 3,487 | 5,468 | 4,877 | 4,298 | 5,309 | 5,110 | 5,391  | 5,141  | 4,845 | 2,884 | 1,670 | 1,839 |