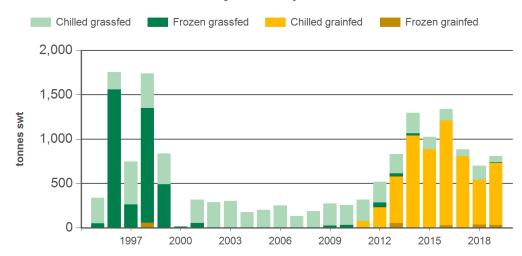

# Year-to-January grassfed beef exports to the EU

## Historical beef exports to the European Union (UK inclusive) - Calendar year totals

| Volume<br>(tonnes swt) | 2004  | 2005  | 2006  | 2007  | 2008   | 2009  | 2010  | 2011   | 2012   | 2013   | 2014   | 2015   | 2016   | 2017   | 2018   |
|------------------------|-------|-------|-------|-------|--------|-------|-------|--------|--------|--------|--------|--------|--------|--------|--------|
| Total                  | 6,756 | 6,469 | 8,457 | 5,953 | 11,876 | 9,307 | 9,885 | 12,836 | 14,949 | 19,927 | 24,619 | 23,445 | 20,841 | 17,873 | 15,666 |
| Grainfed               | 11    | 28    | 0     | 8     | 37     | 13    | 2,546 | 4,224  | 6,263  | 11,502 | 16,483 | 16,128 | 15,980 | 13,897 | 11,153 |
| Grassfed               | 6,745 | 6,441 | 8,456 | 5,945 | 11,839 | 9,294 | 7,339 | 8,612  | 8,686  | 8,425  | 8,135  | 7,317  | 4,862  | 3,977  | 4,513  |