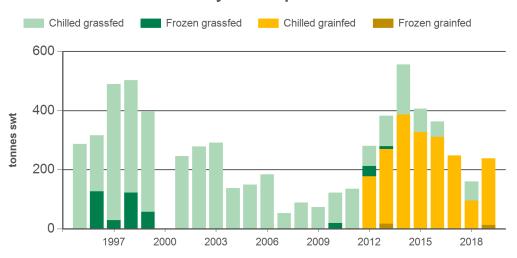

#### Year-to-January beef exports to the UK

Source: DAWR, Prepared by MLA

Prepared by MLA on: 6/02/2019 4:43:47 PM Page 2 of 3

Source: DAWR, Prepared by MLA

#### Historical beef exports to the United Kingdom - Calendar year totals

| Volume<br>(tonnes swt) | 2004  | 2005  | 2006  | 2007  | 2008  | 2009  | 2010  | 2011  | 2012  | 2013   | 2014   | 2015  | 2016  | 2017  | 2018  |
|------------------------|-------|-------|-------|-------|-------|-------|-------|-------|-------|--------|--------|-------|-------|-------|-------|
| Total                  | 4,869 | 4,922 | 6,307 | 3,487 | 5,468 | 4,881 | 4,878 | 6,698 | 7,710 | 10,204 | 10,595 | 9,460 | 7,699 | 6,041 | 4,395 |
| Grainfed               | 0     | 26    | 0     | 0     | 1     | 4     | 580   | 1,388 | 2,600 | 4,812  | 5,455  | 4,615 | 4,814 | 4,371 | 2,556 |
| Grassfed               | 4,869 | 4,896 | 6,307 | 3,487 | 5,468 | 4,877 | 4,298 | 5,309 | 5,110 | 5,391  | 5,141  | 4,845 | 2,884 | 1,670 | 1,839 |