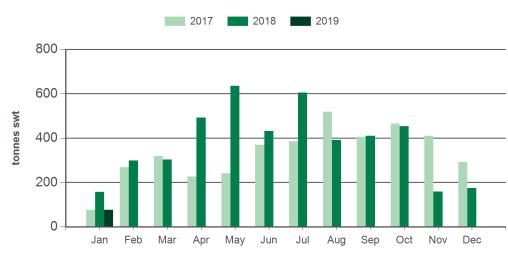

rketinfo@mla.com.au</a>.

© Meat & Livestock Australia Limited, 2016. ABN 39 081 678 364. MLA makes no representations as to the accuracy of any information or advice contained in this publication and excludes all liability, whether in contract, tort (including negligence or breach of statutory duty) or otherwise as a result of reliance by any person on such information or advice. All use of MLA publications, reports and information is subject to MLA's Market Report and Information Terms of Use. Please read our terms of use carefully and ensure you are familiar with its content - click here for MLA's terms of use.

Prepared by MLA on: 6/02/2019 4:43:47 PM Page 1 of 3



# Australian beef exports to the EU & UK

Monthly trade summary January 2019

# Monthly grassfed beef exports to the EU



Source: DAWR, Prepared by MLA

## Year-to-January beef exports to the EU



Source: DAWR, Prepared by MLA

# Monthly grainfed beef exports to the EU



Source: DAWR, Prepared by MLA

#### Year-to-January beef exports to the UK



Source: DAWR, Prepared by MLA

Prepared by MLA on: 6/02/2019 4:43:47 PM Page 2 of 3



Source: DAWR, Prepared by MLA

# Australian beef exports to the EU & UK

# Monthly trade summary January 2019

# Year-to-January grassfed beef exports to the EU



# Year-to-January grainfed beef exports to the EU



Source: DAWR, Prepared by MLA

## Historical beef exports to the European Union (UK inclusive) - Calendar year totals

| Volume<br>(tonnes swt) | 2004  | 2005  | 2006  | 2007  | 2008   | 2009  | 2010  | 2011   | 2012   | 2013   | 2014   | 2015   | 2016   | 2017