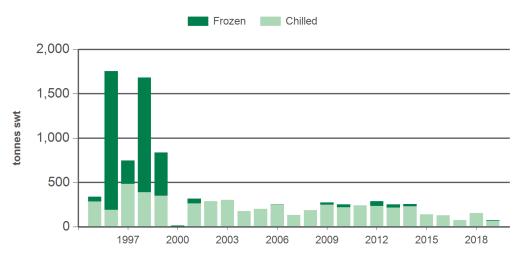

# Year-to-January grassfed beef exports to the EU

# Year-to-January grainfed beef exports to the EU

Source: DAWR, Prepared by MLA

## Historical beef exports to the European Union (UK inclusive) - Calendar year totals

| Volume<br>(tonnes swt) | 2004  | 2005  | 2006  | 2007  | 2008   | 2009  | 2010  | 2011   | 2012   | 2013   | 2014   | 2015   | 2016   | 2017   | 2018   |
|------------------------|-------|-------|-------|-------|--------|-------|-------|--------|--------|--------|--------|--------|--------|--------|--------|
| Total                  | 6,756 | 6,469 | 8,457 | 5,953 | 11,876 | 9,307 | 9,885 | 12,836 | 14,949 | 19,927 | 24,619 | 23,445 | 20,841 | 17,873 | 15,666 |
| Grainfed               | 11    | 28    | 0     | 8     | 37     | 13    | 2,546 | 4,224  | 6,263  | 11,502 | 16,483 | 16,128 | 15,980 | 13,897 | 11,153 |
| Grassfed               | 6,745 | 6,441 | 8,456 | 5,945 | 11,839 | 9,294 | 7,339 | 8,612  | 8,686  | 8,425  | 8,135  | 7,317  | 4,862  | 3,977  | 4,513  |