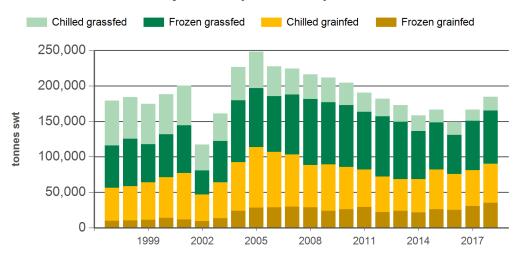

info@mla.com.au</a>.

© Meat & Livestock Australia Limited, 2016. ABN 39 081 678 364. MLA makes no representations as to the accuracy of any information or advice contained in this publication and excludes all liability, whether in contract, tort (including negligence or breach of statutory duty) or otherwise as a result of reliance by any person on such information or advice. All use of MLA publications, reports and information is subject to MLA's Market Report and Information Terms of Use. Please read our terms of use carefully and ensure you are familiar with its content - click here for MLA's terms of use.

Prepared by MLA on: 6/08/2018 5:21:24 PM Page 1 of 3



## **Australian beef exports to Japan**

# Monthly trade summary July 2018

### Year-to-July beef exports to Japan - volume



Source: DAWR, Prepared by MLA

#### Monthly grassfed beef exports to Japan



Source: DAWR, Prepared by MLA

### Year-to-June beef exports to Japan - value



Source: ABS, Prepared by MLA

#### Monthly grainfed beef exports to Japan



Source: DAWR, Prepared by MLA

Prepared by MLA on: 6/08/2018 5:21:24 PM Page 2 of 3



# **Australian beef exports to Japan**

# Monthly trade summary July 2018

## Year-to-July grassfed beef exports to Japan



### Year-to-July grainfed beef exports to Japan



Source: DAWR, Prepared by MLA

#### **Historical beef exports - Calendar year totals**

Source: DAWR, Prepared by MLA

| 2003    | 2004               | 2005                               | 2006                                               | 2007