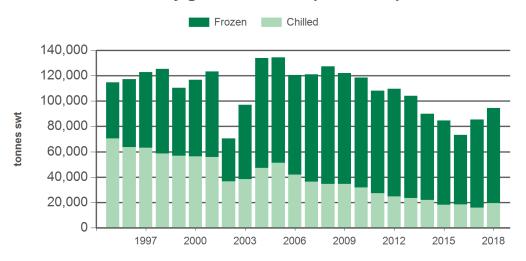

LA's Market Report and Information Terms of Use. Please read our terms of use carefully and ensure you are familiar with its content - click here for MLA's terms of use.

Prepared by MLA on: 6/08/2018 5:21:24 PM Page 1 of 3



## **Australian beef exports to Japan**

# Monthly trade summary July 2018

### Year-to-July beef exports to Japan - volume



Source: DAWR, Prepared by MLA

#### Monthly grassfed beef exports to Japan



Source: DAWR, Prepared by MLA

### Year-to-June beef exports to Japan - value



Source: ABS, Prepared by MLA

#### Monthly grainfed beef exports to Japan



Source: DAWR, Prepared by MLA

Prepared by MLA on: 6/08/2018 5:21:24 PM Page 2 of 3



# **Australian beef exports to Japan**

# Monthly trade summary July 2018

## Year-to-July grassfed beef exports to Japan



### Year-to-July grainfed beef exports to Japan



Source: DAWR, Prepared by MLA

#### **Historical beef exports - Calendar year totals**

Source: DAWR, Prepared by MLA

| 2003    | 2004               | 2005                               | 2006                                               | 2007                                                               | 2008                                                                              | 2009                                                                                              | 2010                                                                                                              | 2011                                                                                                                              | 2012