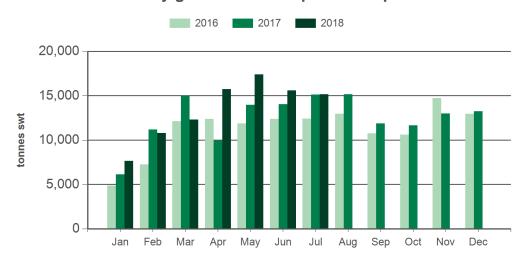

78 364. MLA makes no representations as to the accuracy of any information or advice contained in this publication and excludes all liability, whether in contract, tort (including negligence or breach of statutory duty) or otherwise as a result of reliance by any person on such information or advice. All use of MLA publications, reports and information is subject to MLA's Market Report and Information Terms of Use. Please read our terms of use carefully and ensure you are familiar with its content - click here for MLA's terms of use.

Prepared by MLA on: 6/08/2018 5:21:24 PM Page 1 of 3



## **Australian beef exports to Japan**

# Monthly trade summary July 2018

### Year-to-July beef exports to Japan - volume



Source: DAWR, Prepared by MLA

#### Monthly grassfed beef exports to Japan



Source: DAWR, Prepared by MLA

### Year-to-June beef exports to Japan - value



Source: ABS, Prepared by MLA

#### Monthly grainfed beef exports to Japan



Source: DAWR, Prepared by MLA

Prepared by MLA on: 6/08/2018 5:21:24 PM Page 2 of 3



# **Australian beef exports to Japan**

# Monthly trade summary July 2018

## Year-to-July grassfed beef exports to Japan



### Year-to-July grainfed beef exports to Japan



Source: DAWR, Prepared by MLA

#### **Historical beef exports - Calendar year totals**

Source: DAWR, Prepared by MLA

| 2003    | 2004               | 2005                               | 2006                                               | 2007                                                               | 2008