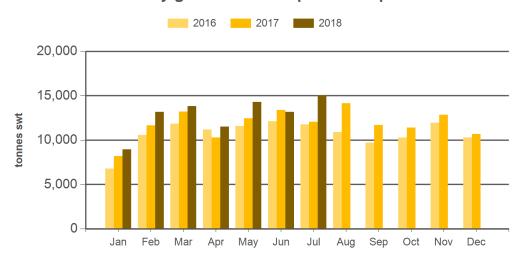

#### Monthly grainfed beef exports to Japan

Source: DAWR, Prepared by MLA

Prepared by MLA on: 6/08/2018 5:21:24 PM Page 2 of 3