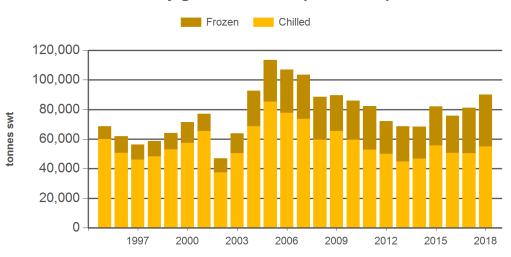

#### Monthly grainfed beef exports to Japan

Source: DAWR, Prepared by MLA

Prepared by MLA on: 6/08/2018 5:21:24 PM Page 2 of 3