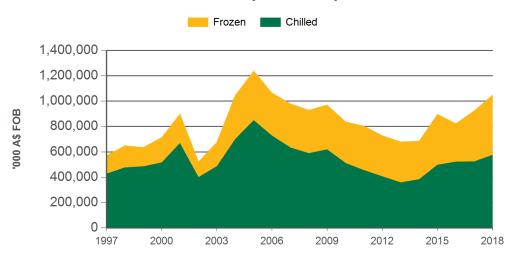

ice contained in this publication and excludes all liability, whether in contract, tort (including negligence or breach of statutory duty) or otherwise as a result of reliance by any person on such information or advice. All use of MLA publications, reports and information is subject to MLA's Market Report and Information Terms of Use. Please read our terms of use carefully and ensure you are familiar with its content - click here for MLA's terms of use.

Prepared by MLA on: 6/08/2018 5:21:24 PM Page 1 of 3



## **Australian beef exports to Japan**

# Monthly trade summary July 2018

### Year-to-July beef exports to Japan - volume



Source: DAWR, Prepared by MLA

#### Monthly grassfed beef exports to Japan



Source: DAWR, Prepared by MLA

### Year-to-June beef exports to Japan - value



Source: ABS, Prepared by MLA

#### Monthly grainfed beef exports to Japan



Source: DAWR, Prepared by MLA

Prepared by MLA on: 6/08/2018 5:21:24 PM Page 2 of 3



# **Australian beef exports to Japan**

# Monthly trade summary July 2018

## Year-to-July grassfed beef exports to Japan



### Year-to-July grainfed beef exports to Japan



Source: DAWR, Prepared by MLA

#### **Historical beef exports - Calendar year totals**

Source: DAWR, Prepared by MLA

| 2003    | 2004               | 2005                               | 2006                                               | 2007                                                               | 2008                                                                              | 2009