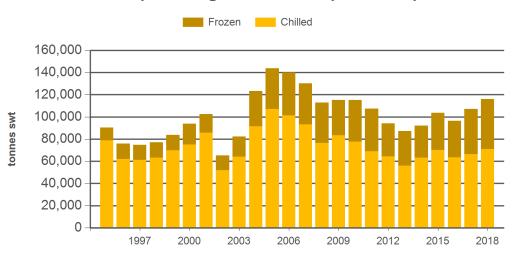

### Year-to-September grainfed beef exports to Japan

Source: DAWR, Prepared by MLA