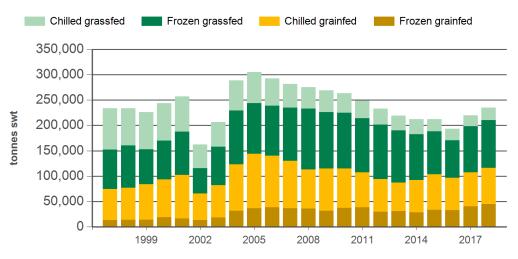

## Year-to-September beef exports to Japan - volume

Source: DAWR, Prepared by MLA