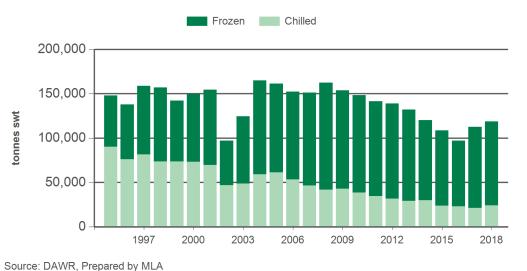

nd Information Terms of Use. Please read our terms of use carefully and ensure you are familiar with its content - click here for MLA's terms of use.

Prepared by MLA on: 8/10/2018 11:40:23 AM Page 1 of 3



# **Australian beef exports to Japan**

Monthly trade summary September 2018

## Year-to-September beef exports to Japan - volume



Source: DAWR, Prepared by MLA

#### Monthly grassfed beef exports to Japan



Source: DAWR, Prepared by MLA

### Year-to-August beef exports to Japan - value



Source: ABS, Prepared by MLA

#### Monthly grainfed beef exports to Japan



Source: DAWR, Prepared by MLA

Prepared by MLA on: 8/10/2018 11:40:23 AM Page 2 of 3



# **Australian beef exports to Japan**

# Monthly trade summary September 2018

## Year-to-September grassfed beef exports to Japan



### Year-to-September grainfed beef exports to Japan



Source: DAWR, Prepared by MLA

#### **Historical beef exports - Calendar year totals**

| Volume<br>(tonnes swt) | 2003    | 2004    | 2005    | 2006    | 2007    | 2008    | 2009    | 2010    | 2011    | 2012    | 2013    | 2014    | 2015    | 2016    | 2017    |
|------------------------|---------|---------|---------|---------|---------|---------|---------|---------|---------|---------|---------|---------|---------|---------|---------|
| Total                  | 279,316 | 393,471 | 405,085 | 405,796 | 377,866 | 364,304 | 356,569 | 356,213 | 342,188 | 308,540 | 288,796 | 293,780 | 285,224 | 264,325 | 292,364 |
| Grainfed               | 111,365 | 172,161 | 192,774 | 190,115 | 171,452 | 149,184 | 155,189 | 154,363 | 141,457 | 124,10