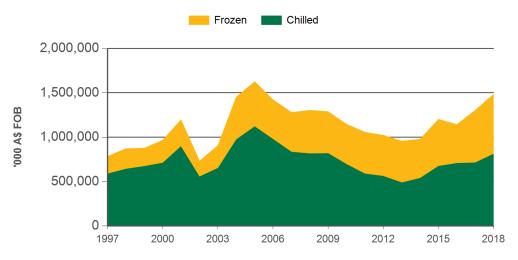

ined in this publication and excludes all liability, whether in contract, tort (including negligence or breach of statutory duty) or otherwise as a result of reliance by any person on such information or advice. All use of MLA publications, reports and information is subject to MLA's Market Report and Information Terms of Use. Please read our terms of use carefully and ensure you are familiar with its content - click here for MLA's terms of use.

Prepared by MLA on: 8/10/2018 11:40:23 AM Page 1 of 3



# **Australian beef exports to Japan**

Monthly trade summary September 2018

## Year-to-September beef exports to Japan - volume



Source: DAWR, Prepared by MLA

#### Monthly grassfed beef exports to Japan



Source: DAWR, Prepared by MLA

### Year-to-August beef exports to Japan - value



Source: ABS, Prepared by MLA

#### Monthly grainfed beef exports to Japan



Source: DAWR, Prepared by MLA

Prepared by MLA on: 8/10/2018 11:40:23 AM Page 2 of 3



# **Australian beef exports to Japan**

# Monthly trade summary September 2018

## Year-to-September grassfed beef exports to Japan



### Year-to-September grainfed beef exports to Japan



Source: DAWR, Prepared by MLA

#### **Historical beef exports - Calendar year totals**

| Volume<br>(tonnes swt) | 2003    | 2004    | 2005    | 2006    | 2007    | 2008    | 2009    | 2010    | 2011    | 2012    | 2013    | 2014    | 2015    | 2016    | 2017    |
|------------------------|---------|---------|---------|---------|---------|---------|---------|---------|---------|---------|---------|---------|---------|---------|---------|