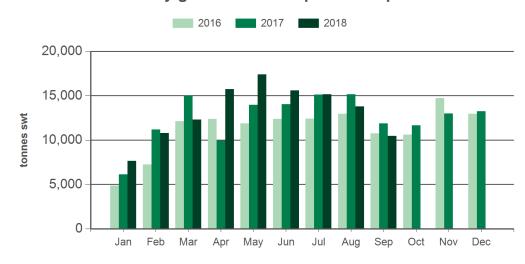

MLA makes no representations as to the accuracy of any information or advice contained in this publication and excludes all liability, whether in contract, tort (including negligence or breach of statutory duty) or otherwise as a result of reliance by any person on such information or advice. All use of MLA publications, reports and information is subject to MLA's Market Report and Information Terms of Use. Please read our terms of use carefully and ensure you are familiar with its content - click here for MLA's terms of use.

Prepared by MLA on: 8/10/2018 11:40:23 AM Page 1 of 3



# **Australian beef exports to Japan**

Monthly trade summary September 2018

## Year-to-September beef exports to Japan - volume



Source: DAWR, Prepared by MLA

#### Monthly grassfed beef exports to Japan



Source: DAWR, Prepared by MLA

### Year-to-August beef exports to Japan - value



Source: ABS, Prepared by MLA

#### Monthly grainfed beef exports to Japan



Source: DAWR, Prepared by MLA

Prepared by MLA on: 8/10/2018 11:40:23 AM Page 2 of 3



# **Australian beef exports to Japan**

# Monthly trade summary September 2018

## Year-to-September grassfed beef exports to Japan



### Year-to-September grainfed beef exports to Japan



Source: DAWR, Prepared by MLA

#### **Historical beef exports - Calendar year totals**

| Volume<br>(tonnes swt) | 2003    | 2004    | 2005    | 2006    | 2007    | 2008    | 2009    | 2010    | 2011    | 2012    | 2013    | 2014    | 2015    | 2016    | 2017    |
|------------------------|---------|---------|---------|---------|---------|---------|--------