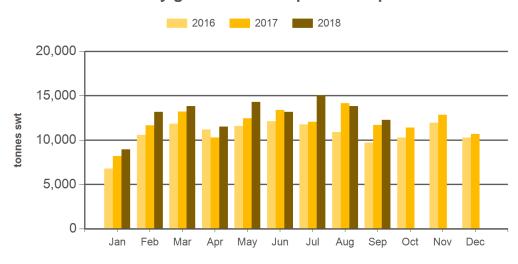

#### Monthly grainfed beef exports to Japan

Source: DAWR, Prepared by MLA

Prepared by MLA on: 8/10/2018 11:40:23 AM Page 2 of 3