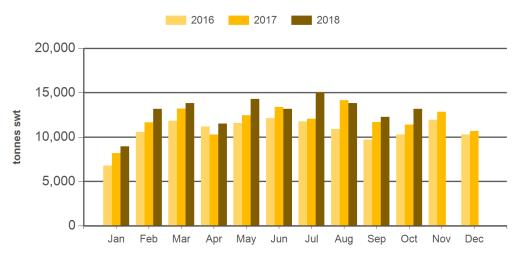

#### Monthly grainfed beef exports to Japan

Source: DAWR, Prepared by MLA

Prepared by MLA on: 14/11/2018 2:47:26 PM Page 2 of 3