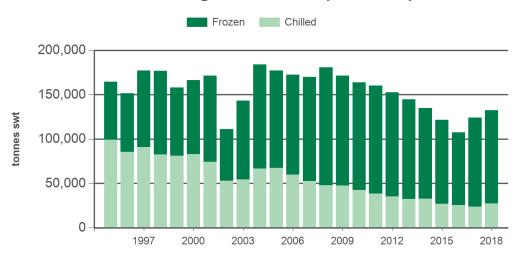

Report and Information Terms of Use. Please read our terms of use carefully and ensure you are familiar with its content - click here for MLA's terms of use.

Prepared by MLA on: 14/11/2018 2:47:26 PM Page 1 of 3



# **Australian beef exports to Japan**

Monthly trade summary October 2018

## Year-to-October beef exports to Japan - volume



Source: DAWR, Prepared by MLA

#### Monthly grassfed beef exports to Japan



Source: DAWR, Prepared by MLA

## Year-to-August beef exports to Japan - value



Source: ABS, Prepared by MLA

#### Monthly grainfed beef exports to Japan



Source: DAWR, Prepared by MLA

Prepared by MLA on: 14/11/2018 2:47:26 PM Page 2 of 3



# **Australian beef exports to Japan**

# Monthly trade summary October 2018

### Year-to-October grassfed beef exports to Japan



#### Year-to-October grainfed beef exports to Japan



Source: DAWR, Prepared by MLA

#### **Historical beef exports - Calendar year totals**

Source: DAWR, Prepared by MLA

| Volume<br>(tonnes swt) | 2003    | 2004    | 2005    | 2006    | 2007    | 2008    | 2009    | 2010    | 2011    | 2012    | 2013    | 2014    | 2015    | 2016    | 2017    |
|------------------------|---------|---------|---------|---------|---------|---------|---------|---------|---------|---------|---------|---------|---------|---------|---------|
| Total                  | 279,316 | 393,471 | 405,085 | 405,796 | 377,866 | 364,304 | 356,569 | 356,213 | 342,188 | 308,540 | 288,796 | 293,780 | 285,224 | 264,325 | 292,364 |
| Grainfed               | 111,365 | 172,161 | 192,774 | 190,115 | 171,452 | 149,184 | 155,18