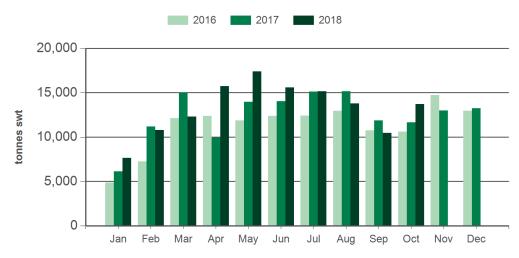

364. MLA makes no representations as to the accuracy of any information or advice contained in this publication and excludes all liability, whether in contract, tort (including negligence or breach of statutory duty) or otherwise as a result of reliance by any person on such information or advice. All use of MLA publications, reports and information is subject to MLA's Market Report and Information Terms of Use. Please read our terms of use carefully and ensure you are familiar with its content - click here for MLA's terms of use.

Prepared by MLA on: 14/11/2018 2:47:26 PM Page 1 of 3



# **Australian beef exports to Japan**

Monthly trade summary October 2018

## Year-to-October beef exports to Japan - volume



Source: DAWR, Prepared by MLA

#### Monthly grassfed beef exports to Japan



Source: DAWR, Prepared by MLA

## Year-to-August beef exports to Japan - value



Source: ABS, Prepared by MLA

#### Monthly grainfed beef exports to Japan



Source: DAWR, Prepared by MLA

Prepared by MLA on: 14/11/2018 2:47:26 PM Page 2 of 3



# **Australian beef exports to Japan**

# Monthly trade summary October 2018

### Year-to-October grassfed beef exports to Japan



#### Year-to-October grainfed beef exports to Japan



Source: DAWR, Prepared by MLA

#### **Historical beef exports - Calendar year totals**

Source: DAWR, Prepared by MLA

| Volume<br>(tonnes swt) | 2003    | 2004    | 2005    | 2006    | 2007    | 2008    | 2009    | 2010    | 2011    | 2012    | 2013    | 2014    | 2015    | 2016    | 2017    |
|------------------------|---------|---------|---------|---------|--