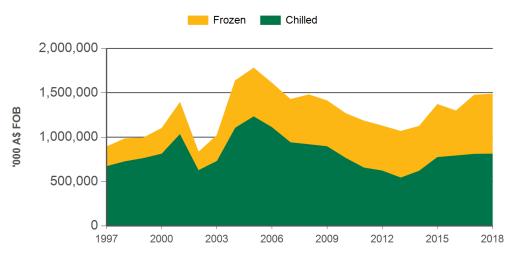

contained in this publication and excludes all liability, whether in contract, tort (including negligence or breach of statutory duty) or otherwise as a result of reliance by any person on such information or advice. All use of MLA publications, reports and information is subject to MLA's Market Report and Information Terms of Use. Please read our terms of use carefully and ensure you are familiar with its content - click here for MLA's terms of use.

Prepared by MLA on: 14/11/2018 2:47:26 PM Page 1 of 3



# **Australian beef exports to Japan**

Monthly trade summary October 2018

## Year-to-October beef exports to Japan - volume



Source: DAWR, Prepared by MLA

#### Monthly grassfed beef exports to Japan



Source: DAWR, Prepared by MLA

## Year-to-August beef exports to Japan - value



Source: ABS, Prepared by MLA

#### Monthly grainfed beef exports to Japan



Source: DAWR, Prepared by MLA

Prepared by MLA on: 14/11/2018 2:47:26 PM Page 2 of 3



# **Australian beef exports to Japan**

# Monthly trade summary October 2018

### Year-to-October grassfed beef exports to Japan



#### Year-to-October grainfed beef exports to Japan



Source: DAWR, Prepared by MLA

#### **Historical beef exports - Calendar year totals**

Source: DAWR, Prepared by MLA

| Volume<br>(tonnes swt) | 2003    | 2004    | 2005    | 2006    | 2007    | 2008    | 2009    | 2010    | 2011    | 2012    | 2013    | 2014    | 2015    | 2016    | 2017    |
|------------------------|---------|---------|---------|---------|---------|---------|---------|---------|---------|---------|---------|---------|----