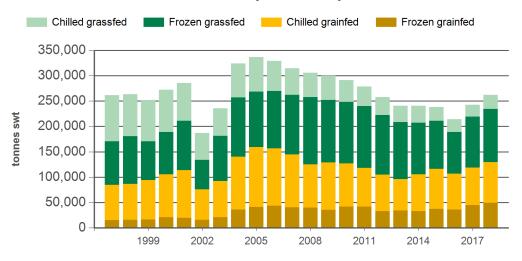

## Year-to-October beef exports to Japan - volume

Source: DAWR, Prepared by MLA

#### **Historical beef exports - Calendar year totals**

Source: DAWR, Prepared by MLA

| Volume<br>(tonnes swt) | 2003    | 2004    | 2005    | 2006    | 2007    | 2008    | 2009    | 2010    | 2011    | 2012    | 2013    | 2014    | 2015    | 2016    | 2017    |
|------------------------|---------|---------|---------|---------|---------|---------|---------|---------|---------|---------|---------|---------|---------|---------|---------|
| Total                  | 279,316 | 393,471 | 405,085 | 405,796 | 377,866 | 364,304 | 356,569 | 356,213 | 342,188 | 308,540 | 288,796 | 293,780 | 285,224 | 264,325 | 292,364 |
| Grainfed               | 111,365 | 172,161 | 192,774 | 190,115 | 171,452 | 149,184 | 155,189 | 154,363 | 141,457 | 124,101 | 116,383 | 130,646 | 139,685 | 129,005 | 142,057 |
| Grassfed               | 167,951 | 221,310 | 212,311 | 215,681 | 206,413 | 215,120 | 201,380 | 201,850 | 200,731 | 184,439 | 172,412 | 163,133 | 145,540 | 135,320 | 150,308 |