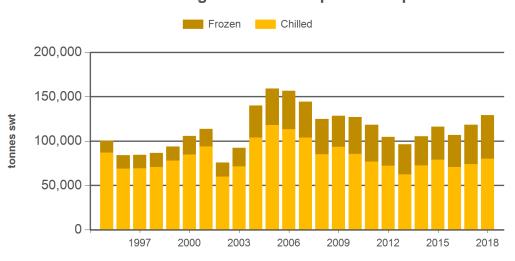

#### Year-to-October grainfed beef exports to Japan

Source: DAWR, Prepared by MLA