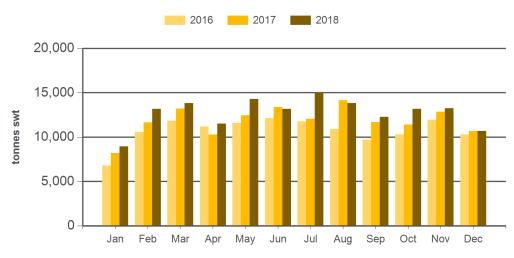

#### Monthly grainfed beef exports to Japan

Source: DAWR, Prepared by MLA

Prepared by MLA on: 10/01/2019 9:56:37 AM Page 2 of 3