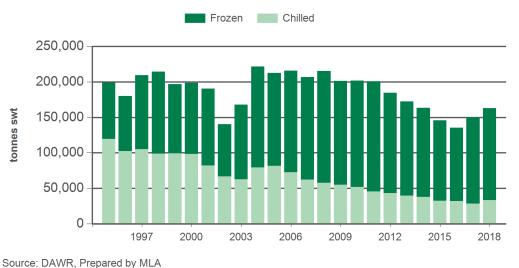

#### Year-to-December beef exports to Japan - volume

Source: DAWR, Prepared by MLA

#### **Historical beef exports - Calendar year totals**

| Volume<br>(tonnes swt) | 2003    | 2004    | 2005    | 2006    | 2007    | 2008    | 2009    | 2010    | 2011    | 2012    | 2013    | 2014    | 2015    | 2016    | 2017    |
|------------------------|---------|---------|---------|---------|---------|---------|---------|---------|---------|---------|---------|---------|---------|---------|---------|
| Total                  | 279,316 | 393,471 | 405,085 | 405,796 | 377,866 | 364,304 | 356,569 | 356,213 | 342,188 | 308,540 | 288,796 | 293,780 | 285,224 | 264,325 | 292,364 |
| Grainfed               | 111,365 | 172,161 | 192,774 | 190,115 | 171,452 | 149,184 | 155,189 | 154,363 | 141,457 | 124,101 | 116,383 | 130,646 | 139,685 | 129,005 | 142,057 |
| Grassfed               | 167,951 | 221,310 | 212,311 | 215,681 | 206,413 | 215,120 | 201,380 | 201,850 | 200,731 | 184,439 | 172,412 | 163,133 | 145,540 | 135,320 | 150,308 |