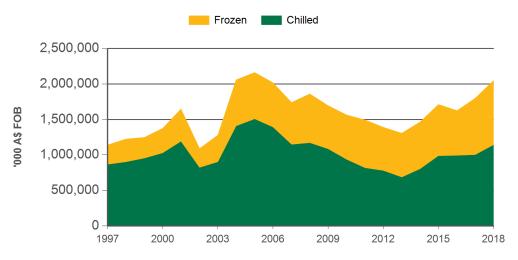

### Year-to-November beef exports to Japan - value

Source: ABS, Prepared by MLA