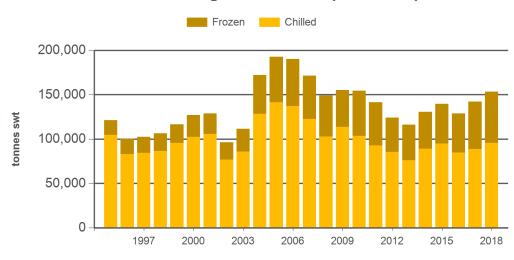

#### Monthly grassfed beef exports to Japan

Source: DAWR, Prepared by MLA

#### **Historical beef exports - Calendar year totals**

| Volume<br>(tonnes swt) | 2003    | 2004    | 2005    | 2006    | 2007    | 2008    | 2009    | 2010    | 2011    | 2012    | 2013    | 2014    | 2015    | 2016    | 2017    |
|------------------------|---------|---------|---------|---------|---------|---------|---------|---------|---------|---------|---------|---------|---------|---------|---------|
| Total                  | 279,316 | 393,471 | 405,085 | 405,796 | 377,866 | 364,304 | 356,569 | 356,213 | 342,188 | 308,540 | 288,796 | 293,780 | 285,224 | 264,325 | 292,364 |
| Grainfed               | 111,365 | 172,161 | 192,774 | 190,115 | 171,452 | 149,184 | 155,189 | 154,363 | 141,457 | 124,101 | 116,383 | 130,646 | 139,685 | 129,005 | 142,057 |
| Grassfed               | 167,951 | 221,310 | 212,311 | 215,681 | 206,413 | 215,120 | 201,380 | 201,850 | 200,731 | 184,439 | 172,412 | 163,133 | 145,540 | 135,320 | 150,308 |