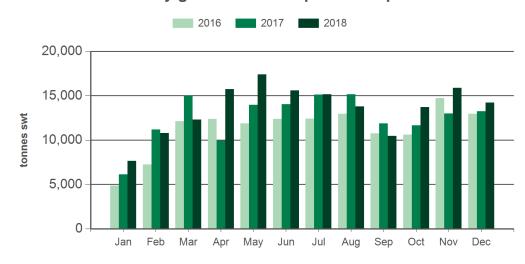

MLA makes no representations as to the accuracy of any information or advice contained in this publication and excludes all liability, whether in contract, tort (including negligence or breach of statutory duty) or otherwise as a result of reliance by any person on such information or advice. All use of MLA publications, reports and information is subject to MLA's Market Report and Information Terms of Use. Please read our terms of use carefully and ensure you are familiar with its content - click here for MLA's terms of use.

Prepared by MLA on: 10/01/2019 9:56:37 AM Page 1 of 3



## **Australian beef exports to Japan**

Monthly trade summary December 2018

#### Year-to-December beef exports to Japan - volume



Source: DAWR, Prepared by MLA

#### Monthly grassfed beef exports to Japan



Source: DAWR, Prepared by MLA

### Year-to-November beef exports to Japan - value



Source: ABS, Prepared by MLA

#### Monthly grainfed beef exports to Japan



Source: DAWR, Prepared by MLA

Prepared by MLA on: 10/01/2019 9:56:37 AM Page 2 of 3



## **Australian beef exports to Japan**

# Monthly trade summary December 2018

### Year-to-December grassfed beef exports to Japan



### Year-to-December grainfed beef exports to Japan



Source: DAWR, Prepared by MLA

#### **Historical beef exports - Calendar year totals**

| Volume<br>(tonnes swt) | 2003    | 2004    | 2005    | 2006    | 2007    | 2008    | 2009    | 2010    | 2011    | 2012    | 2013    | 2014    | 2015    | 2016    | 2017    |
|------------------------|---------|---------|---------|---------|---------|---------|-------