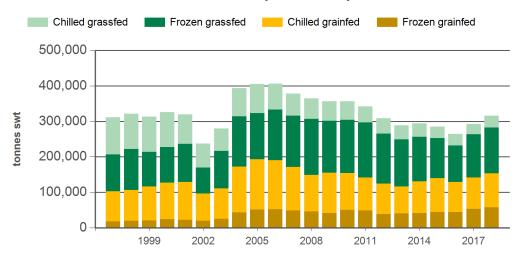

#### Year-to-December beef exports to Japan - volume

Source: DAWR, Prepared by MLA

#### **Historical beef exports - Calendar year totals**

| Volume<br>(tonnes swt) | 2003    | 2004    | 2005    | 2006    | 2007    | 2008    | 2009    | 2010    | 2011    | 2012    | 2013    | 2014    | 2015    | 2016    | 2017    |
|------------------------|---------|---------|---------|---------|---------|---------|---------|---------|---------|---------|---------|---------|---------|---------|---------|
| Total                  | 279,316 | 393,471 | 405,085 | 405,796 | 377,866 | 364,304 | 356,569 | 356,213 | 342,188 | 308,540 | 288,796 | 293,780 | 285,224 | 264,325 | 292,364 |
| Grainfed               | 111,365 | 172,161 | 192,774 | 190,115 | 171,452 | 149,184 | 155,189 | 154,363 | 141,457 | 124,101 | 116,383 | 130,646 | 139,685 | 129,005 | 142,057 |
| Grassfed               | 167,951 | 221,310 | 212,311 | 215,681 | 206,413 | 215,120 | 201,380 | 201,850 | 200,731 | 184,439 | 172,412 | 163,133 | 145,540 | 135,320 | 150,308 |