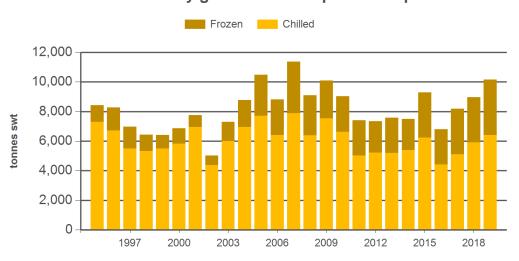

### Monthly grainfed beef exports to Japan

Source: DAWR, Prepared by MLA

Prepared by MLA on: 8/02/2019 1:09:19 PM Page 2 of 3