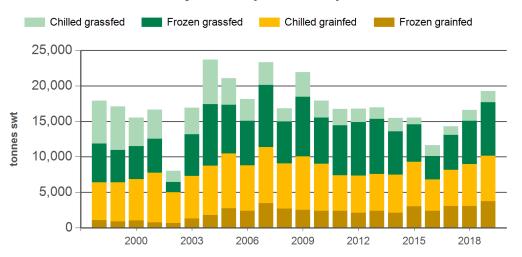

# Historical beef exports - Calendar year totals

Source: DAWR, Prepared by MLA

| Volume<br>(tonnes swt) | 2004    | 2005    | 2006    | 2007    | 2008    | 2009    | 2010    | 2011    | 2012    | 2013    | 2014    | 2015    | 2016    | 2017    | 2018    |
|------------------------|---------|---------|---------|---------|---------|---------|---------|---------|---------|---------|---------|---------|---------|---------|---------|
| Total                  | 393,471 | 405,085 | 405,796 | 377,866 | 364,304 | 356,569 | 356,213 | 342,188 | 308,540 | 288,796 | 293,780 | 285,224 | 264,325 | 292,364 | 315,891 |
| Grainfed               | 172,161 | 192,774 | 190,115 | 171,452 | 149,184 | 155,189 | 154,363 | 141,457 | 124,101 | 116,383 | 130,646 | 139,685 | 129,005 | 142,057 | 153,225 |
| Grassfed               | 221,310 | 212,311 | 215,681 | 206,413 | 215,120 | 201,380 | 201,850 | 200,731 | 184,439 | 172,412 | 163,133 | 145,540 | 135,320 | 150,308 | 162,666 |