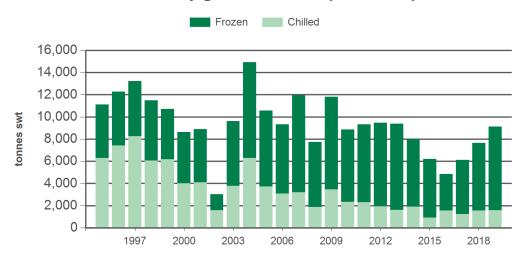

rket Report and Information Terms of Use. Please read our terms of use carefully and ensure you are familiar with its content - click here for MLA's terms of use.

Prepared by MLA on: 8/02/2019 1:09:19 PM Page 1 of 3



# **Australian beef exports to Japan**

Monthly trade summary January 2019

# Year-to-January beef exports to Japan - volume



Source: DAWR, Prepared by MLA

### Monthly grassfed beef exports to Japan



Source: DAWR, Prepared by MLA

## Year-to-December beef exports to Japan - value



Source: ABS, Prepared by MLA

### Monthly grainfed beef exports to Japan



Source: DAWR, Prepared by MLA

Prepared by MLA on: 8/02/2019 1:09:19 PM Page 2 of 3



# **Australian beef exports to Japan**

# Monthly trade summary January 2019

# Year-to-January grassfed beef exports to Japan



### Year-to-January grainfed beef exports to Japan



Source: DAWR, Prepared by MLA

# Historical beef exports - Calendar year totals

Source: DAWR, Prepared by MLA

| Volume<br>(tonnes swt) | 2004    | 2005    | 2006    | 2007    | 2008    | 2009    | 2010    | 2011    | 2012    | 2013    | 2014    | 2015    | 2016    | 2017    | 2018    |
|------------------------|---------|---------|---------|---------|---------|---------|---------|---------|---------|---------|---------|---------|---------|---------|---------|
| Total                  | 393,471 | 405,085 | 405,796 | 377,866 | 364,304 | 356,569 | 356,213 | 342,188 | 308,540 | 288,796 | 293,780 | 285,224 | 264,325 | 292,364 | 315,891 |
| Grainfed               | 172,161 | 192,774 | 190,115 | 171,452 | 149,184 | 155,189 | 154,363 | 141,