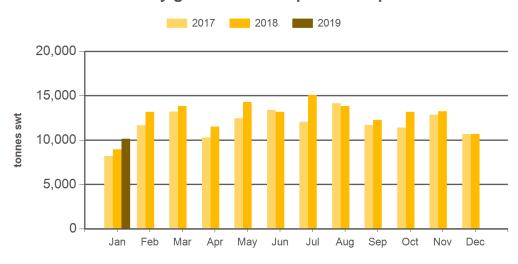

### Monthly grainfed beef exports to Japan

Source: DAWR, Prepared by MLA

Prepared by MLA on: 8/02/2019 1:09:19 PM Page 2 of 3