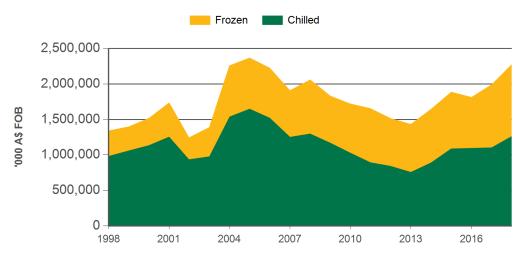

contained in this publication and excludes all liability, whether in contract, tort (including negligence or breach of statutory duty) or otherwise as a result of reliance by any person on such information or advice. All use of MLA publications, reports and information is subject to MLA's Market Report and Information Terms of Use. Please read our terms of use carefully and ensure you are familiar with its content - click here for MLA's terms of use.

Prepared by MLA on: 8/02/2019 1:09:19 PM Page 1 of 3



# **Australian beef exports to Japan**

Monthly trade summary January 2019

# Year-to-January beef exports to Japan - volume



Source: DAWR, Prepared by MLA

### Monthly grassfed beef exports to Japan



Source: DAWR, Prepared by MLA

## Year-to-December beef exports to Japan - value



Source: ABS, Prepared by MLA

### Monthly grainfed beef exports to Japan



Source: DAWR, Prepared by MLA

Prepared by MLA on: 8/02/2019 1:09:19 PM Page 2 of 3



# **Australian beef exports to Japan**

# Monthly trade summary January 2019

# Year-to-January grassfed beef exports to Japan



### Year-to-January grainfed beef exports to Japan



Source: DAWR, Prepared by MLA

# Historical beef exports - Calendar year totals

Source: DAWR, Prepared by MLA

| Volume<br>(tonnes swt) | 2004    | 2005    | 2006    | 2007    | 2008    | 2009    | 2010    | 2011    | 2012    | 2013    | 2014    | 2015    | 2016    | 2017    | 2018    |
|------------------------|---------|---------|---------|---------|---------|---------|---------|---------|---------|---------|---------|---------|---------|------