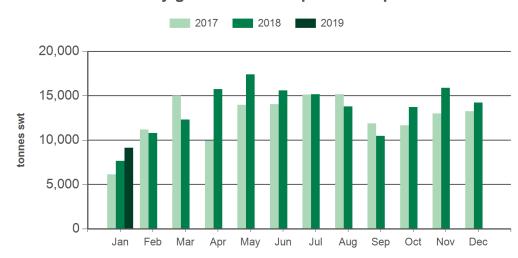

78 364. MLA makes no representations as to the accuracy of any information or advice contained in this publication and excludes all liability, whether in contract, tort (including negligence or breach of statutory duty) or otherwise as a result of reliance by any person on such information or advice. All use of MLA publications, reports and information is subject to MLA's Market Report and Information Terms of Use. Please read our terms of use carefully and ensure you are familiar with its content - click here for MLA's terms of use.

Prepared by MLA on: 8/02/2019 1:09:19 PM Page 1 of 3



# **Australian beef exports to Japan**

Monthly trade summary January 2019

# Year-to-January beef exports to Japan - volume



Source: DAWR, Prepared by MLA

### Monthly grassfed beef exports to Japan



Source: DAWR, Prepared by MLA

## Year-to-December beef exports to Japan - value



Source: ABS, Prepared by MLA

### Monthly grainfed beef exports to Japan



Source: DAWR, Prepared by MLA

Prepared by MLA on: 8/02/2019 1:09:19 PM Page 2 of 3



# **Australian beef exports to Japan**

# Monthly trade summary January 2019

# Year-to-January grassfed beef exports to Japan



### Year-to-January grainfed beef exports to Japan



Source: DAWR, Prepared by MLA

# Historical beef exports - Calendar year totals

Source: DAWR, Prepared by MLA

| Volume<br>(tonnes swt) | 2004    | 2005    | 2006    | 2007    | 2008    | 2009    | 2010    | 2011    | 2012    | 2013    | 2014    | 2015    | 2016    | 2017    | 2018    |
|------------------------|---------|---------|---------|---------|---------|--