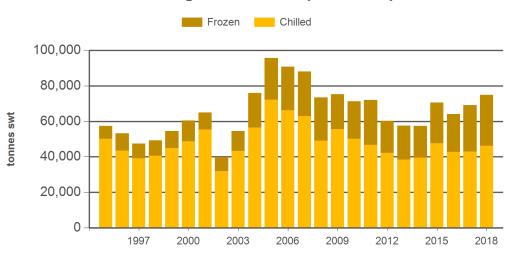

### Year-to-June grainfed beef exports to Japan

Source: DAWR, Prepared by MLA

#### **Historical beef exports - Calendar year totals**

| Volume<br>(tonnes swt) | 2003    | 2004    | 2005    | 2006    | 2007    | 2008    | 2009    | 2010    | 2011    | 2012    | 2013    | 2014    | 2015    | 2016    | 2017    |
|------------------------|---------|---------|---------|---------|---------|---------|---------|---------|---------|---------|---------|---------|---------|---------|---------|
| Total                  | 279,316 | 393,471 | 405,085 | 405,796 | 377,866 | 364,304 | 356,569 | 356,213 | 342,188 | 308,540 | 288,796 | 293,780 | 285,224 | 264,325 | 292,364 |
| Grainfed               | 111,365 | 172,161 | 192,774 | 190,115 | 171,452 | 149,184 | 155,189 | 154,363 | 141,457 | 124,101 | 116,383 | 130,646 | 139,685 | 129,005 | 142,057 |
| Grassfed               | 167,951 | 221,310 | 212,311 | 215,681 | 206,413 | 215,120 | 201,380 | 201,850 | 200,731 | 184,439 | 172,412 | 163,133 | 145,540 | 135,320 | 150,308 |