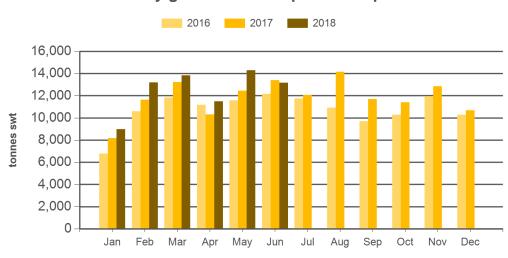

#### Monthly grainfed beef exports to Japan

Source: DAWR, Prepared by MLA

Prepared by MLA on: 12/07/2018 3:11:15 PM Page 2 of 3