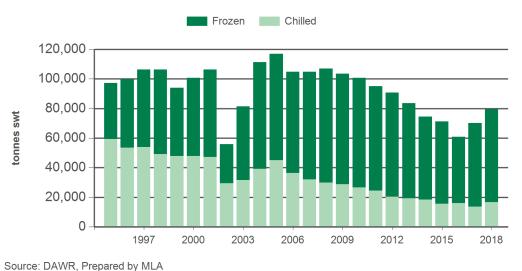

# Year-to-June grassfed beef exports to Japan

#### **Historical beef exports - Calendar year totals**

| Volume<br>(tonnes swt) | 2003    | 2004    | 2005    | 2006    | 2007    | 2008    | 2009    | 2010    | 2011    | 2012    | 2013    | 2014    | 2015    | 2016    | 2017    |
|------------------------|---------|---------|---------|---------|---------|---------|---------|---------|---------|---------|---------|---------|---------|---------|---------|
| Total                  | 279,316 | 393,471 | 405,085 | 405,796 | 377,866 | 364,304 | 356,569 | 356,213 | 342,188 | 308,540 | 288,796 | 293,780 | 285,224 | 264,325 | 292,364 |
| Grainfed               | 111,365 | 172,161 | 192,774 | 190,115 | 171,452 | 149,184 | 155,189 | 154,363 | 141,457 | 124,101 | 116,383 | 130,646 | 139,685 | 129,005 | 142,057 |
| Grassfed               | 167,951 | 221,310 | 212,311 | 215,681 | 206,413 | 215,120 | 201,380 | 201,850 | 200,731 | 184,439 | 172,412 | 163,133 | 145,540 | 135,320 | 150,308 |