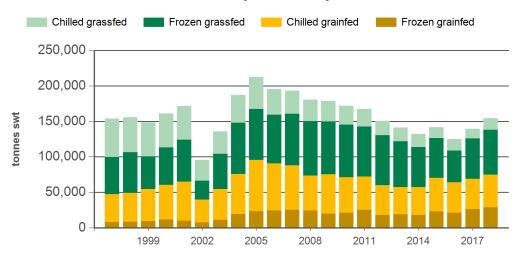

### Year-to-June beef exports to Japan - volume

Source: DAWR, Prepared by MLA

#### **Historical beef exports - Calendar year totals**

| Volume<br>(tonnes swt) | 2003    | 2004    | 2005    | 2006    | 2007    | 2008    | 2009    | 2010    | 2011    | 2012    | 2013    | 2014    | 2015    | 2016    | 2017    |
|------------------------|---------|---------|---------|---------|---------|---------|---------|---------|---------|---------|---------|---------|---------|---------|---------|
| Total                  | 279,316 | 393,471 | 405,085 | 405,796 | 377,866 | 364,304 | 356,569 | 356,213 | 342,188 | 308,540 | 288,796 | 293,780 | 285,224 | 264,325 | 292,364 |
| Grainfed               | 111,365 | 172,161 | 192,774 | 190,115 | 171,452 | 149,184 | 155,189 | 154,363 | 141,457 | 124,101 | 116,383 | 130,646 | 139,685 | 129,005 | 142,057 |
| Grassfed               | 167,951 | 221,310 | 212,311 | 215,681 | 206,413 | 215,120 | 201,380 | 201,850 | 200,731 | 184,439 | 172,412 | 163,133 | 145,540 | 135,320 | 150,308 |