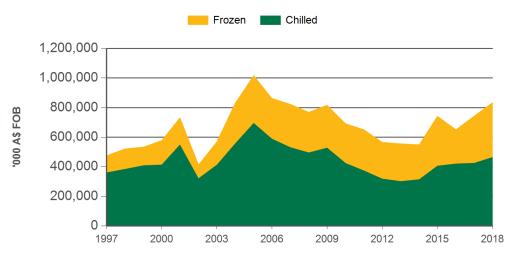

advice contained in this publication and excludes all liability, whether in contract, tort (including negligence or breach of statutory duty) or otherwise as a result of reliance by any person on such information or advice. All use of MLA publications, reports and information is subject to MLA's Market Report and Information Terms of Use. Please read our terms of use carefully and ensure you are familiar with its content - click here for MLA's terms of use.

Prepared by MLA on: 12/07/2018 3:11:15 PM Page 1 of 3



# **Australian beef exports to Japan**

Monthly trade summary June 2018

### Year-to-June beef exports to Japan - volume



Source: DAWR, Prepared by MLA

#### Monthly grassfed beef exports to Japan



Source: DAWR, Prepared by MLA

## Year-to-May beef exports to Japan - value



Source: ABS, Prepared by MLA

#### Monthly grainfed beef exports to Japan



Source: DAWR, Prepared by MLA

Prepared by MLA on: 12/07/2018 3:11:15 PM Page 2 of 3



# **Australian beef exports to Japan**

# Monthly trade summary June 2018

# Year-to-June grassfed beef exports to Japan



### Year-to-June grainfed beef exports to Japan



Source: DAWR, Prepared by MLA

#### **Historical beef exports - Calendar year totals**

| Volume<br>(tonnes swt) | 2003    | 2004    | 2005    | 2006    | 2007    | 2008    | 2009    | 2010    | 2011    | 2012    | 2013    | 2014    | 2015    | 2016    | 2017    |
|------------------------|---------|---------|---------|---------|---------|---------|---------|---------|---------|---------|---------|---------|---------|---------|---------|
| Total