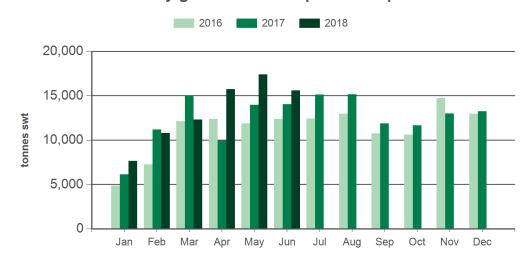

678 364. MLA makes no representations as to the accuracy of any information or advice contained in this publication and excludes all liability, whether in contract, tort (including negligence or breach of statutory duty) or otherwise as a result of reliance by any person on such information or advice. All use of MLA publications, reports and information is subject to MLA's Market Report and Information Terms of Use. Please read our terms of use carefully and ensure you are familiar with its content - click here for MLA's terms of use.

Prepared by MLA on: 12/07/2018 3:11:15 PM Page 1 of 3



# **Australian beef exports to Japan**

Monthly trade summary June 2018

### Year-to-June beef exports to Japan - volume



Source: DAWR, Prepared by MLA

#### Monthly grassfed beef exports to Japan



Source: DAWR, Prepared by MLA

## Year-to-May beef exports to Japan - value



Source: ABS, Prepared by MLA

#### Monthly grainfed beef exports to Japan



Source: DAWR, Prepared by MLA

Prepared by MLA on: 12/07/2018 3:11:15 PM Page 2 of 3



# **Australian beef exports to Japan**

# Monthly trade summary June 2018

# Year-to-June grassfed beef exports to Japan



### Year-to-June grainfed beef exports to Japan



Source: DAWR, Prepared by MLA

#### **Historical beef exports - Calendar year totals**

| Volume<br>(tonnes swt) | 2003    | 2004    | 2005    | 2006    | 2007    | 2008    | 2009    | 2010    | 2011    | 2012    | 2013    | 2014    | 2015    | 2016    | 2017    |
|------------------------|---------|---------|---------|---------|---------|---------|---------|---------|--------