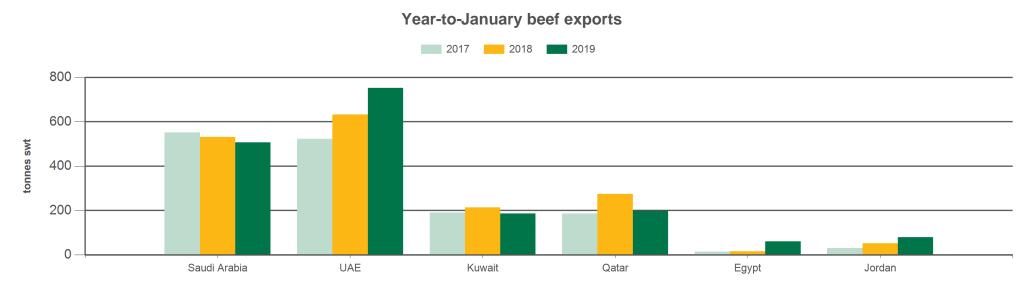

Monthly trade summary

January 2019

| 12-months ending January |                                |                    |                                |                    |                                |                    |             | Calendar year-to-January |             |                    |             |                    |                 | Month of January   |                    |                 |                    |                    |                 |                    |                    |  |
|--------------------------|--------------------------------|--------------------|--------------------------------|--------------------|--------------------------------|--------------------|-------------|--------------------------|-------------|--------------------|-------------|--------------------|-----------------|--------------------|--------------------|-----------------|--------------------|--------------------|-----------------|--------------------|--------------------|--|
| Volume<br>(tonnes swt)   | Chilled                        |                    | Frozen                         |                    | Total                          |                    | Chilled     |                          | Frozen      |                    | Total       |                    | Chilled         | Chilled            |                    |                 | Frozen             |                    |                 | Total              |                    |  |
|                          | 12-months<br>ending<br>January | Y-O-Y<br>%<br>chg. | 12-months<br>ending<br>January | Y-O-Y<br>%<br>chg. | 12-months<br>ending<br>January | Y-O-Y<br>%<br>chg. | 2019<br>YTD | Y-O-Y<br>%<br>chg.       | 2019<br>YTD | Y-O-Y<br>%<br>chg. | 2019<br>YTD | Y-O-Y<br>%<br>chg. | 2019<br>January | M-O-M<br>%<br>chg. | Y-O-Y<br>%<br>chg. | 2019<br>January | M-O-M<br>%<br>chg. | Y-O-Y<br>%<br>chg. | 2019<br>January | M-O-M<br>%<br>chg. | Y-O-Y<br>%<br>chg. |  |
| Middle East              | 12,578                         | 2                  | 16,150                         | -11                | 28,728                         | -6                 | 1,061       | 2                        | 887         | 2                  | 1,948       | 2                  | 1,061           | -5                 | 2                  | 887             | 25                 | 2                  | 1,948           | 6                  | 2                  |  |
| Nth Africa               | 1                              |                    | 68                             | 487                | 68                             | 493                | 0           | -                        | 0           | -                  | 0           | -                  | 0               | -                  | -                  | 0               | -                  | -                  | 0               | -                  | -                  |  |
| Saudi Arabia             | 3,181                          | 20                 | 6,037                          | -13                | 9,218                          | -4                 | 240         | 12                       | 267         | -16                | 507         | -5                 | 240             | -32                | 12                 | 267             | 32                 | - 16               | 507             | -8                 | - 5                |  |
| UAE                      | 5,304                          | 2                  | 3,546                          | 1                  | 8,850                          | 1                  | 483         | 25                       | 269         | 10                 | 753         | 19                 | 483             | 11                 | 25                 | 269             | 37                 | 10                 | 753             | 20                 | 19                 |  |
| Kuwait                   | 1,066                          | -9                 | 1,698                          | -11                | 2,764                          | -10                | 86          | -29                      | 100         | 8                  | 186         | -13                | 86              | -7                 | - 29               | 100             | -6                 | 8                  | 186             | -6                 | - 13               |  |
| Qatar                    | 1,991                          | -14                | 374                            | -29                | 2,365                          | -17                | 167         | -34                      | 30          | 32                 | 197         | -28                | 167             | 3                  | - 34               | 30              | 491                | 32                 | 197             | 18                 | - 28               |  |
| Egypt                    | 108                            |                    | 2,022                          | 7                  | 2,129                          | 12                 | 17          | -                        | 44          | 187                | 61          | 297                | 17              | 113                | -                  | 44              | 66                 | 187                | 61              | 76                 | 297                |  |
| Jordan                   | 140                            | 9                  | 1,056                          | -45                | 1,196                          | -42                | 10          | 38                       | 70          | 56                 | 80          | 54                 | 10              | -5                 | 38                 | 70              | 41                 | 56                 | 80              | 33                 | 54                 |  |
| Other                    | 789                            |                    | 1,485                          |                    | 2,275                          |                    | 58          |                          | 107         |                    | 165         |                    | 58              |                    |                    | 107             |                    |                    | 165             |                    |                    |  |