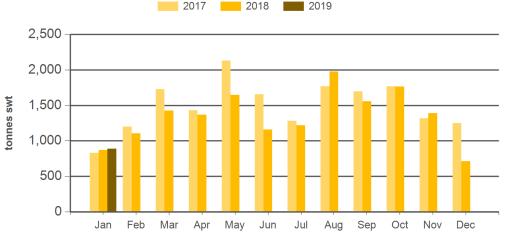

### Monthly frozen beef exports to MENA

Source: DAWR, Prepared by MLA

Monthly trade summary January 2019

Source: DAWR, Prepared by MLA

Year-to-January beef exports to UAE

Source: DAWR, Prepared by MLA

Monthly trade summary January 2019

Monthly trade summary

January 2019

| 12-months ending January |                                |                    |                                |                    |                                |                    |             | Calendar year-to-January |             |                    |             |                    |                 | Month of January   |                    |                 |                    |                    |                 |                    |                    |  |
|--------------------------|--------------------------------|--------------------|--------------------------------|--------------------|--------------------------------|--------------------|-------------|--------------------------|-------------|--------------------|-------------|--------------------|-----------------|--------------------|--------------------|-----------------|--------------------|--------------------|-----------------|--------------------|--------------------|--|
| Volume<br>(tonnes swt)   | Chilled                        |                    | Frozen                         |                    | Total                          |                    | Chilled     |                          | Frozen      |                    | Total       |                    | Chilled         | Chilled            |                    |                 | Frozen             |                    |                 | Total              |                    |  |
|                          | 12-months<br>ending<br>January | Y-O-Y<br>%<br>chg. | 12-months<br>ending<br>January | Y-O-Y<br>%<br>chg. | 12-months<br>ending<br>January | Y-O-Y<br>%<br>chg. | 2019<br>YTD | Y-O-Y<br>%<br>chg.       | 2019<br>YTD | Y-O-Y<br>%<br>chg. | 2019<br>YTD | Y-O-Y<br>%<br>chg. | 2019<br>January | M-O-M<br>%<br>chg. | Y-O-Y<br>%<br>chg. | 2019<br>January | M-O-M<br>%<br>chg. | Y-O-Y<br>%<br>chg. | 2019<br>January | M-O-M<br>%<br>chg. | Y-O-Y<br>%<br>chg. |  |
| Middle East              | 12,578                         | 2                  | 16,150                         | -11                | 28,728                         | -6                 | 1,061       | 2                        | 887         | 2                  | 1,948       | 2                  | 1,061           | -5                 | 2                  | 887             | 25                 | 2                  | 1,948           | 6                  | 2                  |  |
| Nth Africa               | 1                              |                    | 68                             | 487                | 68                             | 493                | 0           | -                        | 0           | -                  | 0           | -                  | 0               | -                  | -                  | 0               | -                  | -                  | 0               | -                  | -                  |  |
| Saudi Arabia             | 3,181                          | 20                 | 6,037                          | -13                | 9,218                          | -4                 | 240         | 12                       | 267         | -16                | 507         | -5                 | 240             | -32                | 12                 | 267             | 32                 | - 16               | 507             | -8                 | - 5                |  |
| UAE                      | 5,304                          | 2                  | 3,546                          | 1                  | 8,850                          | 1                  | 483         | 25                       | 269         | 10                 | 753         | 19                 | 483             | 11                 | 25                 | 269             | 37                 | 10                 | 753             | 20                 | 19                 |  |
| Kuwait                   | 1,066                          | -9                 | 1,698                          | -11                | 2,764                          | -10                | 86          | -29                      | 100         | 8                  | 186         | -13                | 86              | -7                 | - 29               | 100             | -6                 | 8                  | 186             | -6                 | - 13               |  |
| Qatar                    | 1,991                          | -14                | 374                            | -29                | 2,365                          | -17                | 167         | -34                      | 30          | 32                 | 197         | -28                | 167             | 3                  | - 34               | 30              | 491                | 32                 | 197             | 18                 | - 28               |  |
| Egypt                    | 108                            |                    | 2,022                          | 7                  | 2,129                          | 12                 | 17          | -                        | 44          | 187                | 61          | 297                | 17              | 113                | -                  | 44              | 66                 | 187                | 61              | 76                 | 297                |  |
| Jordan                   | 140                            | 9                  | 1,056                          | -45                | 1,196                          | -42                | 10          | 38                       | 70          | 56                 | 80          | 54                 | 10              | -5                 | 38                 | 70              | 41                 | 56                 | 80              | 33                 | 54                 |  |
| Other                    | 789                            |                    | 1,485                          |                    | 2,275                          |                    | 58          |                          | 107         |                    | 165         |                    | 58              |                    |                    | 107             |                    |                    | 165             |                    |                    |  |