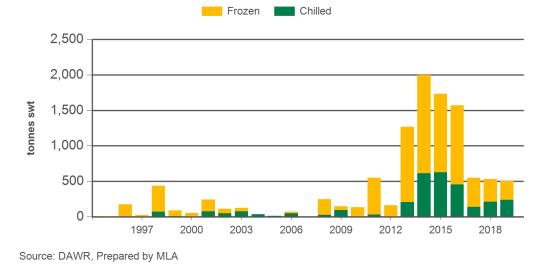

uding negligence or breach of statutory duty) or otherwise as a result of reliance by any person on such information or advice. All use of MLA publications, reports and information is subject to MLA's Market Report and Information Terms of Use. Please read our terms of use carefully and ensure you are familiar with its content - click here for MLA's terms of use.



Monthly trade summary January 2019



AUD/USD 0.8 AUD/USD 0.7 0.6 Jan 2016 Jul 2016 Jan 2017 Jul 2017 Jan 2018 Jul 2018 Apr 2016 Oct 2016 Apr 2017 Oct 2017 Apr 2018 Oct 2018

Source: DAWR, Prepared by MLA

#### Monthly chilled beef exports to MENA



Source: xe.com, Prepared by MLA

### Monthly frozen beef exports to MENA



Source: DAWR, Prepared by MLA



Monthly trade summary January 2019



Source: DAWR, Prepared by MLA





Year-to-January beef exports to UAE



Source: DAWR, Prepared by MLA



Monthly trade summary January 2019

Year-to-January beef exports to Kuwait Frozen Chilled tonnes swt 

#### Year-to-January beef exports to Qatar Frozen Chilled tonnes swt

Source: DAWR, Prepared by MLA

Source: DAWR, Prepared by MLA

| Volume<br>(tonnes swt) | 2004  | 2005  | 2006  | 2007  | 2008   | 2009   | 2010   | 2011   | 2012   | 2013   | 2014   | 2015   | 2016   | 2017   | 2018   | 2019<br>YTD | Y-O-Y<br>%<br>chg. |
|------------------------|-------|-------|-------|-------|--------|--------|--------|--------|--------|--------|--------|--------|--------|--------|--------|-------------|--------------------|
| Middle East            | 3,550 | 2,480 | 3,315 | 4,374 | 13,027 | 15,753 | 24,327 | 32,131 | 31,351 | 6