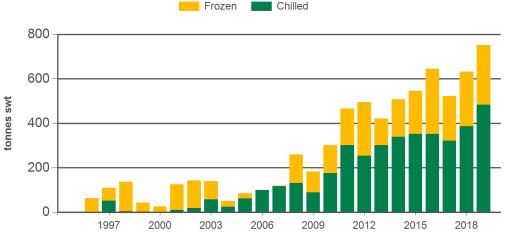

#### Year-to-January beef exports to Qatar Frozen Chilled tonnes swt

Source: DAWR, Prepared by MLA

Source: DAWR, Prepared by MLA

| Volume<br>(tonnes swt) | 2004  | 2005  | 2006  | 2007  | 2008   | 2009   | 2010   | 2011   | 2012   | 2013   | 2014   | 2015   | 2016   | 2017   | 2018   | 2019<br>YTD | Y-O-Y<br>%<br>chg. |
|------------------------|-------|-------|-------|-------|--------|--------|--------|--------|--------|--------|--------|--------|--------|--------|--------|-------------|--------------------|
| Middle East            | 3,550 | 2,480 | 3,315 | 4,374 | 13,027 | 15,753 | 24,327 | 32,131 | 31,351 | 61,230 | 59,803 | 53,397 | 30,798 | 30,068 | 28,695 | 1,948       | 2                  |
| Nth Africa             | (60)  | 0     | 225   | 84    | 362    | 837    | 1,798  | 2,179  | 1,386  | 564    | 4,596  | 129    | 3      | 12     | 68     | 0           | -                  |
| Saudi Arabia           | 684   | 319   | 971   | 897   | 3,650  | 2,981  | 3,390  | 6,017  | 5,241  | 31,126 | 32,213 | 29,629 | 11,271 | 9,607  | 9,242  | 507         | -5                 |
| UAE                    | 1,215 | 1,298 | 1,352 | 1,807 | 4,312  | 4,417  | 5,801  | 7,431  | 7,640  | 7,987  | 8,777  | 9,871  | 8,753  | 8,611  | 8,729  | 753         | 19                 |
| Kuwait                 | 667   | 180   | 154   | 470   | 1,050  | 1,513  | 2,060  | 3,671  | 2,263  | 4,812  | 4,894  | 3,440  | 2,587  | 3,057  | 2,792  | 186         | -13                |
| Qatar                  | 336   | 399   | 603   | 658   | 1,087  | 1,426  | 1,837  | 2,112  | 2,118  | 2,587  | 2,444  | 2,644  | 2,587  | 2,750  | 2,442  | 197         | -28                |
| Egypt                  | 74    | 63    | 64    | 82    | 818    | 1,188  | 5,486  | 1,619  | 3,167  | 2,114  | 4,347  | 2,486  | 2,132  | 1,894  | 2,084  | 61          | 297                |
| Jordan                 | 486   | 92    | 41    | 89    | 416    | 2,802  | 3,675  | 6,161  | 6,012  | 8,113  | 5,499  | 3,626  | 2,042  | 2,026  | 1,168  | 80          | 54                 |
| Other                  | 29    | 129   | 355   | 455   | 2,056  | 2,263  | 3,876  | 7,300  | 6,296  | 5,054  | 6,224  | 1,830  | 1,431  | 2,134  | 2,305  | 165         |                    |