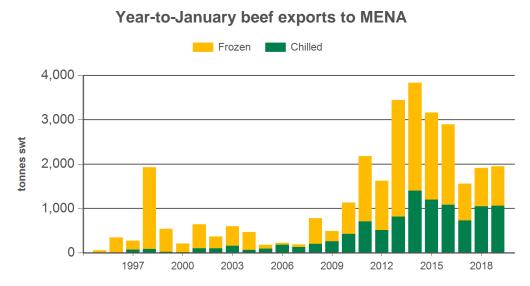

Monthly trade summary

January 2019

| 12-months ending January |                                |                    |                                |                    |                                |                    |             | Calendar year-to-January |             |                    |             |                    |                 | Month of January   |                    |                 |                    |                    |                 |                    |                    |  |
|--------------------------|--------------------------------|--------------------|--------------------------------|--------------------|--------------------------------|--------------------|-------------|--------------------------|-------------|--------------------|-------------|--------------------|-----------------|--------------------|--------------------|-----------------|--------------------|--------------------|-----------------|--------------------|--------------------|--|
| Volume<br>(tonnes swt)   | Chilled                        |                    | Frozen                         |                    | Total                          |                    | Chilled     |                          | Frozen      |                    | Total       |                    | Chilled         | Chilled            |                    |                 | Frozen             |                    |                 | Total              |                    |  |
|                          | 12-months<br>ending<br>January | Y-O-Y<br>%<br>chg. | 12-months<br>ending<br>January | Y-O-Y<br>%<br>chg. | 12-months<br>ending<br>January | Y-O-Y<br>%<br>chg. | 2019<br>YTD | Y-O-Y<br>%<br>chg.       | 2019<br>YTD | Y-O-Y<br>%<br>chg. | 2019<br>YTD | Y-O-Y<br>%<br>chg. | 2019<br>January | M-O-M<br>%<br>chg. | Y-O-Y<br>%<br>chg. | 2019<br>January | M-O-M<br>%<br>chg. | Y-O-Y<br>%<br>chg. | 2019<br>January | M-O-M<br>%<br>chg. | Y-O-Y<br>%<br>chg. |  |
| Middle East              | 12,578                         | 2                  | 16,150                         | -11                | 28,728                         | -6                 | 1,061       | 2                        | 887         | 2                  | 1,948       | 2                  | 1,061           | -5                 | 2                  | 887             | 25                 | 2                  | 1,948           | 6                  | 2                  |  |
| Nth Africa               | 1                              |                    | 68                             | 487                | 68                             | 493                | 0           | -                        | 0           | -                  | 0           | -                  | 0               | -                  | -                  | 0               | -                  | -                  | 0               | -                  | -                  |  |
| Saudi Arabia             | 3,181                          | 20                 | 6,037                          | -13                | 9,218                          | -4                 | 240         | 12                       | 267         | -16                | 507         | -5                 | 240             | -32                | 12                 | 267             | 32                 | - 16               | 507             | -8                 | - 5                |  |
| UAE                      | 5,304                          | 2                  | 3,546                          | 1                  | 8,850                          | 1                  | 483         | 25                       | 269         | 10                 | 753         | 19                 | 483             | 11                 | 25                 | 269             | 37                 | 10                 | 753             | 20                 | 19                 |  |
| Kuwait                   | 1,066                          | -9                 | 1,698                          | -11                | 2,764                          | -10                | 86          | -29                      | 100         | 8                  | 186         | -13                | 86              | -7                 | - 29               | 100             | -6                 | 8                  | 186             | -6                 | - 13               |  |
| Qatar                    | 1,991                          | -14                | 374                            | -29                | 2,365                          | -17                | 167         | -34                      | 30          | 32                 | 197         | -28                | 167             | 3                  | - 34               | 30              | 491                | 32                 | 197             | 18                 | - 28               |  |
| Egypt                    | 108                            |                    | 2,022                          | 7                  | 2,129                          | 12                 | 17          | -                        | 44          | 187                | 61          | 297                | 17              | 113                | -                  | 44              | 66                 | 187                | 61              | 76                 | 297                |  |
| Jordan                   | 140                            | 9                  | 1,056                          | -45                | 1,196                          | -42                | 10          | 38                       | 70          | 56                 | 80          | 54                 | 10              | -5                 | 38                 | 70              | 41                 | 56                 | 80              | 33                 | 54                 |  |
| Other                    | 789                            |                    | 1,485                          |                    | 2,275                          |                    | 58          |                          | 107         |                    | 165         |                    | 58              |                    |                    | 107             |                    |                    | 165             |                    |                    |  |

Historical beef exports - Calendar year totals

Source: DAWR. SWT = Shipped weight. YTD = Calendar year-to-January. Y-O-Y = Year-on-year.For further information email marketinfo@mla.com.au. Note, a negative number indicates a case of re-export (as in 2004 to North Africa).