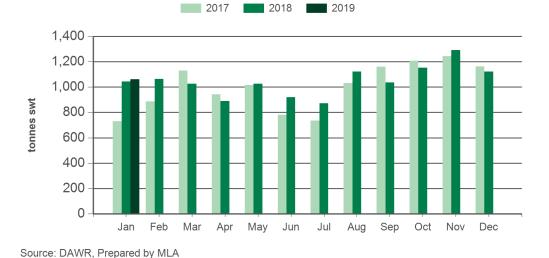

#### Monthly chilled beef exports to MENA

Source: xe.com, Prepared by MLA

Monthly trade summary

January 2019

| 12-months ending January |                                |                    |                                |                    |                                |                    |             | Calendar year-to-January |             |                    |             |                    |                 | Month of January   |                    |                 |                    |                    |                 |                    |                    |  |
|--------------------------|--------------------------------|--------------------|--------------------------------|--------------------|--------------------------------|--------------------|-------------|--------------------------|-------------|--------------------|-------------|--------------------|-----------------|--------------------|--------------------|-----------------|--------------------|--------------------|-----------------|--------------------|--------------------|--|
| Volume<br>(tonnes swt)   | Chilled                        |                    | Frozen                         |                    | Total                          |                    | Chilled     |                          | Frozen      |                    | Total       |                    | Chilled         | Chilled            |                    |                 | Frozen             |                    |                 | Total              |                    |  |
|                          | 12-months<br>ending<br>January | Y-O-Y<br>%<br>chg. | 12-months<br>ending<br>January | Y-O-Y<br>%<br>chg. | 12-months<br>ending<br>January | Y-O-Y<br>%<br>chg. | 2019<br>YTD | Y-O-Y<br>%<br>chg.       | 2019<br>YTD | Y-O-Y<br>%<br>chg. | 2019<br>YTD | Y-O-Y<br>%<br>chg. | 2019<br>January | M-O-M<br>%<br>chg. | Y-O-Y<br>%<br>chg. | 2019<br>January | M-O-M<br>%<br>chg. | Y-O-Y<br>%<br>chg. | 2019<br>January | M-O-M<br>%<br>chg. | Y-O-Y<br>%<br>chg. |  |
| Middle East              | 12,578                         | 2                  | 16,150                         | -11                | 28,728                         | -6                 | 1,061       | 2                        | 887         | 2                  | 1,948       | 2                  | 1,061           | -5                 | 2                  | 887             | 25                 | 2                  | 1,948           | 6                  | 2                  |  |
| Nth Africa               | 1                              |                    | 68                             | 487                | 68                             | 493                | 0           | -                        | 0           | -                  | 0           | -                  | 0               | -                  | -                  | 0               | -                  | -                  | 0               | -                  | -                  |  |
| Saudi Arabia             | 3,181                          | 20                 | 6,037                          | -13                | 9,218                          | -4                 | 240         | 12                       | 267         | -16                | 507         | -5                 | 240             | -32                | 12                 | 267             | 32                 | - 16               | 507             | -8                 | - 5                |  |
| UAE                      | 5,304                          | 2                  | 3,546                          | 1                  | 8,850                          | 1                  | 483         | 25                       | 269         | 10                 | 753         | 19                 | 483             | 11                 | 25                 | 269             | 37                 | 10                 | 753             | 20                 | 19                 |  |
| Kuwait                   | 1,066                          | -9                 | 1,698                          | -11                | 2,764                          | -10                | 86          | -29                      | 100         | 8                  | 186         | -13                | 86              | -7                 | - 29               | 100             | -6                 | 8                  | 186             | -6                 | - 13               |  |
| Qatar                    | 1,991                          | -14                | 374                            | -29                | 2,365                          | -17                | 167         | -34                      | 30          | 32                 | 197         | -28                | 167             | 3                  | - 34               | 30              | 491                | 32                 | 197             | 18                 | - 28               |  |
| Egypt                    | 108                            |                    | 2,022                          | 7                  | 2,129                          | 12                 | 17          | -                        | 44          | 187                | 61          | 297                | 17              | 113                | -                  | 44              | 66                 | 187                | 61              | 76                 | 297                |  |
| Jordan                   | 140                            | 9                  | 1,056                          | -45                | 1,196                          | -42                | 10          | 38                       | 70          | 56                 | 80          | 54                 | 10              | -5                 | 38                 | 70              | 41                 | 56                 | 80              | 33                 | 54                 |  |
| Other                    | 789                            |                    | 1,485                          |                    | 2,275                          |                    | 58          |                          | 107         |                    | 165         |                    | 58              |                    |                    | 107             |                    |                    | 165             |                    |                    |  |