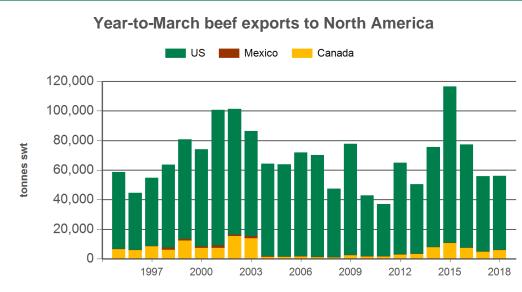

## **Australian beef exports to North America** Monthly trade summary March 2018

Year-to-March grainfed beef exports to the US

Source: DAWR, Prepared by MLA

Source: DAWR, Prepared by MLA

| Volume<br>(tonnes swt) | 2003    | 2004    | 2005    | 2006    | 2007    | 2008    | 2009    | 2010    | 2011    | 2012    | 2013    | 2014    | 2015    | 2016    | 2017    | 2018<br>YTD | Y-O-Y<br>%<br>chg. |
|------------------------|---------|---------|---------|---------|---------|---------|---------|---------|---------|---------|---------|---------|---------|---------|---------|-------------|--------------------|
| Nth America            | 401,602 | 358,827 | 329,909 | 306,394 | 310,042 | 243,938 | 264,834 | 193,149 | 178,672 | 240,070 | 231,097 | 431,731 | 459,218 | 261,425 | 254,190 | 56,005      | 0                  |
| US                     | 368,010 | 349,744 | 319,752 | 295,267 | 296,099 | 234,779 | 251,479 | 185,035 | 167,820 | 224,111 | 212,703 | 397,889 | 415,951 | 242,013 | 234,112 | 49,830      | -2                 |
| Canada                 | 29,003  | 7,453   | 7,618   | 9,609   | 12,311  | 8,543   | 12,319  | 6,949   | 10,148  | 15,661  | 17,898  | 32,972  | 42,575  | 19,316  | 19,954  | 6,106       | 25                 |
| Mexico                 | 4,588   | 1,631   | 2,540   | 1,518   | 1,633   | 616     | 1,036   | 1,166   | 703     | 298     | 497     | 870     | 692     | 96      | 124     | 69          | 213                |