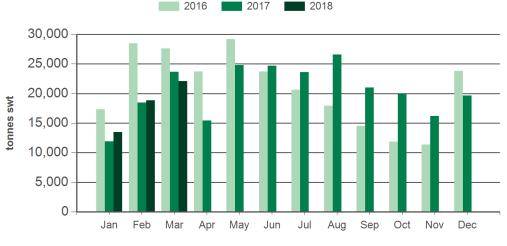

#### Monthly grassfed beef exports to North America

Source: DAWR, Prepared by MLA

Source: xe.com, Prepared by MLA