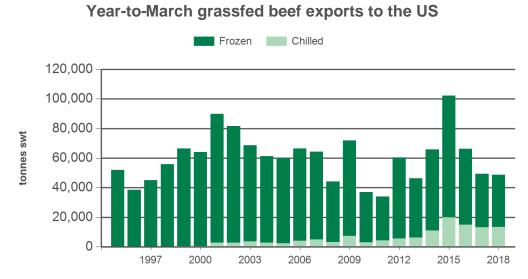

## **Australian beef exports to North America** Monthly trade summary March 2018

Year-to-March grainfed beef exports to the US

Source: DAWR, Prepared by MLA

Source: DAWR, Prepared by MLA

| Volume<br>(tonnes swt) | 2003    | 2004    | 2005    | 2006    | 2007    | 2008    | 2009    | 2010    | 2011    | 2012    | 2013    | 2014    | 2015    | 2016    | 2017    | 2018<br>YTD | Y-O-Y<br>%<br>chg. |
|------------------------|---------|---------|---------|---------|---------|---------|---------|---------|---------|---------|---------|---------|---------|---------|---------|-------------|--------------------|
| Nth America            | 401,602 | 358,827 | 329,909 | 306,394 | 310,042 | 243,938 | 264,834 | 193,149 | 178,672 | 240,070 | 231,097 | 431,731 | 459,218 | 261,425 | 254,190 | 56,005      | 0                  |
| US                     | 368,010 | 349,744 | 319,752 | 295,267 | 296,099 | 234,779 | 251,479 | 185,035 | 167,820 | 224,111 | 212,703 | 397,889 | 415,951 | 242,013 | 234,112 | 49,830      | -2                 |
| Canada                 | 29,003  | 7,453   | 7,618   | 9,609   | 12,311  | 8,543   | 12,319  | 6,949   | 10,148  | 15,661  | 17,898  | 32,972  | 42,575  | 19,316  | 19,954  | 6,106       | 25                 |
| Mexico                 | 4,588   | 1,631   | 2,540   | 1,518   | 1,633   | 616     | 1,036   | 1,166   | 703     | 298     | 497     | 870     | 692     | 96      | 124     | 69          | 213                |