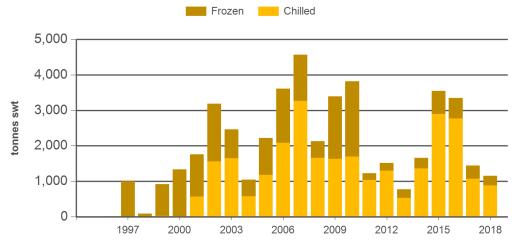

## **Australian beef exports to North America** Monthly trade summary March 2018

Year-to-March grainfed beef exports to the US

Source: DAWR, Prepared by MLA

Source: DAWR, Prepared by MLA

| Volume<br>(tonnes swt) | 2003    | 2004    | 2005    | 2006    | 2007    | 2008    | 2009    | 2010    | 2011    | 2012    | 2013    | 2014    | 2015    | 2016    | 2017    | 2018<br>YTD | Y-O-Y<br>%<br>chg. |
|------------------------|---------|---------|---------|---------|---------|---------|---------|---------|---------|---------|---------|---------|---------|---------|---------|-------------|--------------------|
| Nth America            | 401,602 | 358,827 | 329,909 | 306,394 | 310,042 | 243,938 | 264,834 | 193,149 | 178,672 | 240,070 | 231,097 | 431,731 | 459,218 | 261,425 | 254,190 | 56,005      | 0                  |
| US                     | 368,010 | 349,744 | 319,752 | 295,267 | 296,099 | 234,779 | 251,479 | 185,035 | 167,820 | 224,111 | 212,703 | 397,889 | 415,951 | 242,013 | 234,112 | 49,830      | -2                 |
| Canada                 | 29,003  | 7,453   | 7,618   | 9,609   | 12,311  | 8,543   | 12,319  | 6,949   | 10,148  | 15,661  | 17,898  | 32,972  | 42,575  | 19,316  | 19,954  | 6,106       | 25                 |
| Mexico                 | 4,588   | 1,631   | 2,540   | 1,518   | 1,633   | 616     | 1,036   | 1,166   | 703     | 298     | 497     | 870     | 692     | 96      | 124     | 69          | 213                |