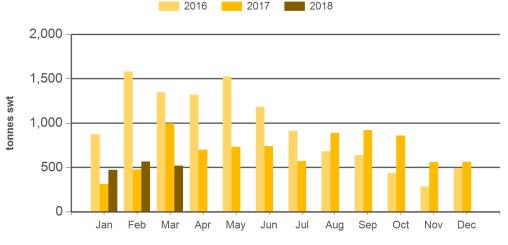

### Monthly grainfed beef exports to North America

Source: DAWR, Prepared by MLA