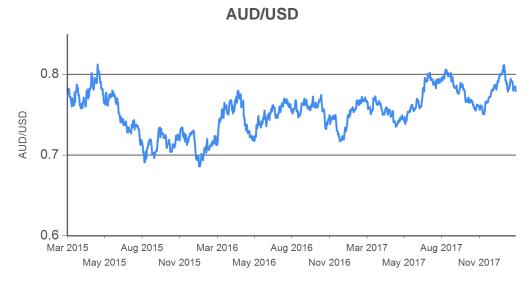

#### Monthly grassfed beef exports to North America

Source: DAWR, Prepared by MLA

Source: xe.com, Prepared by MLA