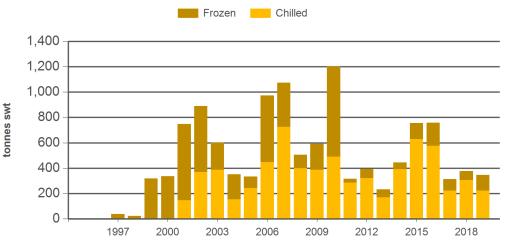

#### Year-to-January grainfed beef exports to the US

Source: DAWR, Prepared by MLA

Source: DAWR, Prepared by MLA

| Volume<br>(tonnes swt) | 2004    | 2005    | 2006    | 2007    | 2008    | 2009    | 2010    | 2011    | 2012    | 2013    | 2014    | 2015    | 2016    | 2017    | 2018    | 2019<br>YTD | Y-O-Y<br>%<br>chg. |
|------------------------|---------|---------|---------|---------|---------|---------|---------|---------|---------|---------|---------|---------|---------|---------|---------|-------------|--------------------|
| Nth America            | 358,827 | 329,909 | 306,394 | 310,042 | 243,938 | 264,834 | 193,149 | 178,672 | 240,070 | 231,097 | 431,731 | 459,218 | 261,425 | 254,190 | 254,781 | 14,174      | 1                  |
| US                     | 349,744 | 319,752 | 295,267 | 296,099 | 234,779 | 251,479 | 185,035 | 167,820 | 224,111 | 212,703 | 397,889 | 415,951 | 242,013 | 234,112 | 231,187 | 13,695      | 7                  |
| Canada                 | 7,453   | 7,618   | 9,609   | 12,311  | 8,543   | 12,319  | 6,949   | 10,148  | 15,661  | 17,898  | 32,972  | 42,575  | 19,316  | 19,954  | 22,990  | 437         | -63                |
| Mexico                 | 1,631   | 2,540   | 1,518   | 1,633   | 616     | 1,036   | 1,166   | 703     | 298     | 497     | 870     | 692     | 96      | 124     | 604     | 41          | 87                 |