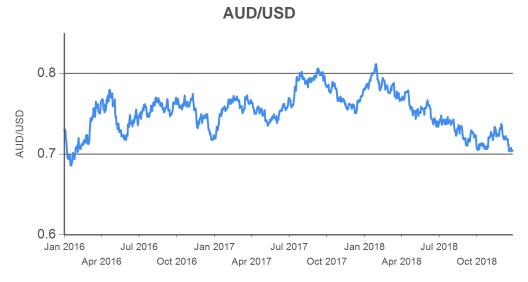

#### Monthly grassfed beef exports to North America

Source: xe.com, Prepared by MLA