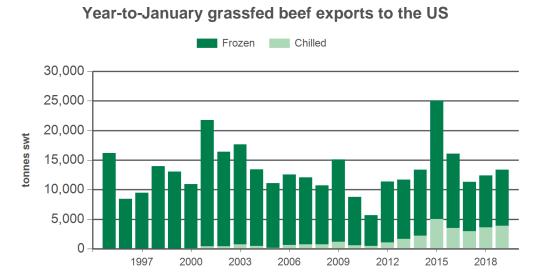

#### Monthly grassfed beef exports to North America

Source: xe.com, Prepared by MLA