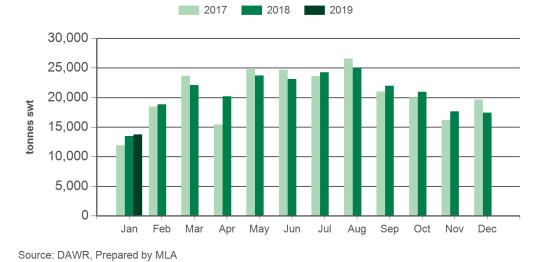

## Australian beef exports to North America

Monthly trade summary January 2019

Source: DAWR, Prepared by MLA