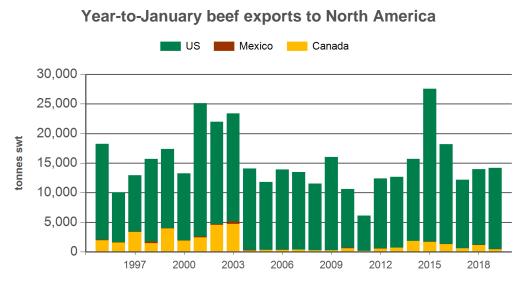

#### Year-to-January grainfed beef exports to the US

Source: DAWR, Prepared by MLA

Source: DAWR, Prepared by MLA

| Volume<br>(tonnes swt) | 2004    | 2005    | 2006    | 2007    | 2008    | 2009    | 2010    | 2011    | 2012    | 2013    | 2014    | 2015    | 2016    | 2017    | 2018    | 2019<br>YTD | Y-O-Y<br>%<br>chg. |
|------------------------|---------|---------|---------|---------|---------|---------|---------|---------|---------|---------|---------|---------|---------|---------|---------|-------------|--------------------|
| Nth America            | 358,827 | 329,909 | 306,394 | 310,042 | 243,938 | 264,834 | 193,149 | 178,672 | 240,070 | 231,097 | 431,731 | 459,218 | 261,425 | 254,190 | 254,781 | 14,174      | 1                  |
| US                     | 349,744 | 319,752 | 295,267 | 296,099 | 234,779 | 251,479 | 185,035 | 167,820 | 224,111 | 212,703 | 397,889 | 415,951 | 242,013 | 234,112 | 231,187 | 13,695      | 7                  |
| Canada                 | 7,453   | 7,618   | 9,609   | 12,311  | 8,543   | 12,319  | 6,949   | 10,148  | 15,661  | 17,898  | 32,972  | 42,575  | 19,316  | 19,954  | 22,990  | 437         | -63                |
| Mexico                 | 1,631   | 2,540   | 1,518   | 1,633   | 616     | 1,036   | 1,166   | 703     | 298     | 497     | 870     | 692     | 96      | 124     | 604     | 41          | 87                 |