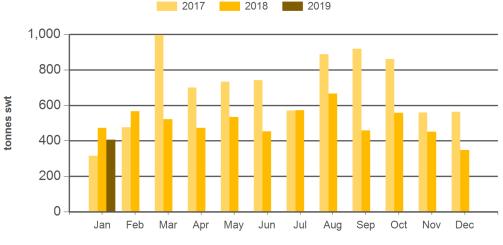

#### Monthly grainfed beef exports to North America

Source: DAWR, Prepared by MLA