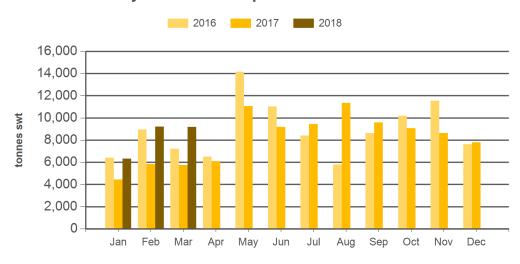

#### Monthly frozen beef exports to South East Asia

Source: DAWR, Prepared by MLA

Prepared by MLA on: 5/04/2018 2:45:28 PM Page 2 of 5

Monthly trade summary March 2018