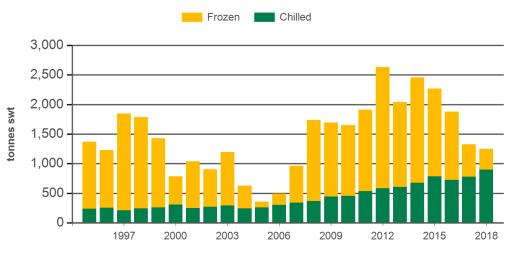

#### Monthly chilled beef exports to South East Asia

Source: DAWR, Prepared by MLA

AUD/USD

Source: xe.com, Prepared by MLA