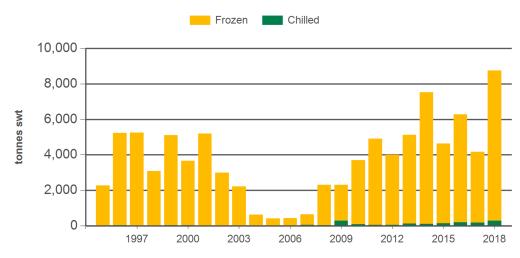

#### Year-to-March beef exports to the Indonesia

Source: DAWR, Prepared by MLA

#### Year-to-March beef exports to Indonesia

Source: DAWR, Prepared by MLA