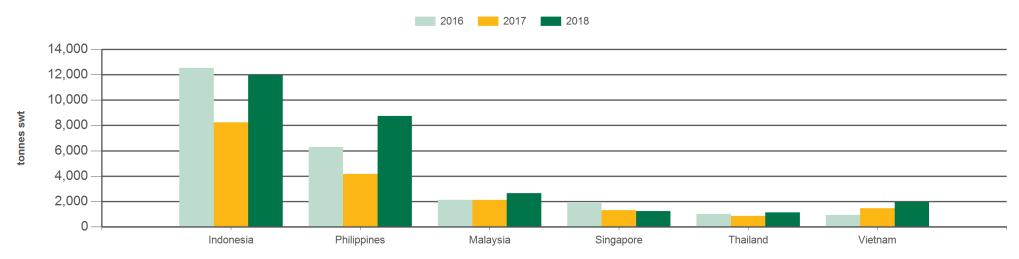

#### Year-to-March beef exports to South East Asia

Source: DAWR, Prepared by MLA