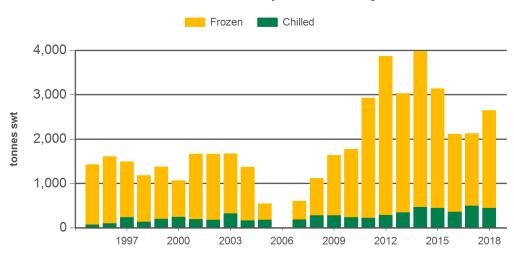

summary March 2018

#### Year-to-March beef exports to South East Asia



Source: DAWR, Prepared by MLA

#### Monthly chilled beef exports to South East Asia



Source: DAWR, Prepared by MLA

AUD/USD



Source: xe.com, Prepared by MLA

#### Monthly frozen beef exports to South East Asia



Source: DAWR, Prepared by MLA

Prepared by MLA on: 5/04/2018 2:45:28 PM Page 2 of 5



Monthly trade summary March 2018

#### Year-to-March beef exports to South East Asia



Source: DAWR, Prepared by MLA

#### Year-to-March beef exports to the Indonesia



Source: DAWR, Prepared by MLA

#### Year-to-March beef exports to the Philippines



Source: DAWR, Prepared by MLA

Prepared by MLA on: 5/04/2018 2:45:28 PM Page 3 of 5



Monthly trade summary March 2018

#### Year-to-March beef exports to Malaysia



Source: DAWR, Prepared by MLA

#### Year-to-March beef exports to Indonesia



Source: DAWR, Prepared by MLA

#### Year-to-March beef exports to Singapore



Source: DAWR, Prepared by MLA



Prepared by MLA on: 5/04/2018 2:45:28 PM Page 4 of 5



## Monthly trade summary March 2018

#### Historical beef exports - Calendar year totals

| Volume<br>(tonnes swt) | 2003   | 2004   | 2005   | 2006   | 2007   | 2008   | 2009   | 2010   | 2011   | 2012   | 2013    | 2014    | 2015   | 2016    | 2017    |
|------------------------|--------|--------|--------|--------|--------|--------|--------|--------|--------|--------|---------|---------|--------|---------|---------|
| Total                  | 32,651 | 17,349 | 17,189 | 21,313 | 41,233 | 63,862 | 87,069 | 90,277 | 89,351 | 88,036 | 100,461 | 11