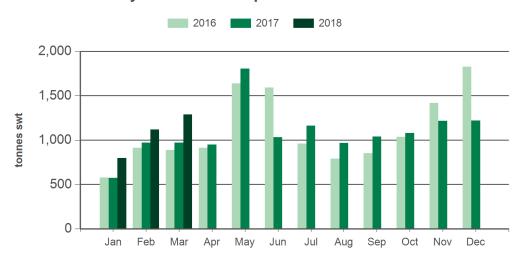

#### Monthly chilled beef exports to South East Asia

Source: DAWR, Prepared by MLA

AUD/USD

Source: xe.com, Prepared by MLA