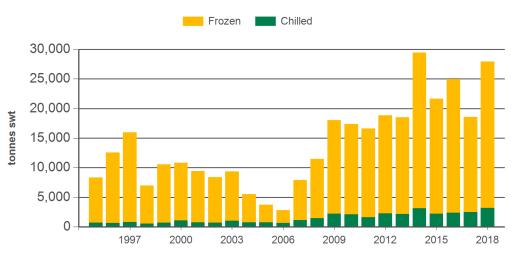

#### Historical beef exports - Calendar year totals

| Volume<br>(tonnes swt) | 2003   | 2004   | 2005   | 2006   | 2007   | 2008   | 2009   | 2010   | 2011   | 2012   | 2013    | 2014    | 2015   | 2016    | 2017    |
|------------------------|--------|--------|--------|--------|--------|--------|--------|--------|--------|--------|---------|---------|--------|---------|---------|
| Total                  | 32,651 | 17,349 | 17,189 | 21,313 | 41,233 | 63,862 | 87,069 | 90,277 | 89,351 | 88,036 | 100,461 | 119,939 | 96,271 | 119,879 | 111,219 |
| Indonesia              | 12,994 | 7,127  | 8,762  | 12,153 | 26,788 | 33,018 | 51,815 | 48,436 | 39,590 | 27,097 | 39,418  | 53,140  | 39,134 | 61,676  | 49,698  |
| Philippines            | 8,576  | 2,071  | 2,951  | 1,937  | 3,416  | 14,143 | 16,960 | 19,205 | 20,998 | 25,718 | 26,992  | 34,352  | 25,352 | 29,431  | 33,267  |
| Malaysia               | 6,524  | 4,795  | 2,348  | 2,031  | 3,303  | 6,183  | 8,027  | 11,701 | 14,436 | 15,544 | 15,935  | 13,105  | 12,344 | 10,391  | 10,631  |
| Singapore              | 3,708  | 2,089  | 1,893  | 3,205  | 5,534  | 8,061  | 7,472  | 7,622  | 9,659  | 14,087 | 10,564  | 10,094  | 8,767  | 6,967   | 5,772   |
| Thailand               | 626    | 1,013  | 984    | 1,391  | 1,541  | 1,426  | 1,595  | 1,834  | 2,499  | 2,789  | 4,263   | 5,422   | 5,897  | 5,565   | 5,903   |
| Vietnam                | 203    | 235    | 228    | 371    | 499    | 764    | 926    | 977    | 1,475  | 2,212  | 2,278   | 2,902   | 3,721  | 4,942   | 5,051   |
| Other                  | 20     | 18     | 23     | 225    | 152    | 266    | 273    | 502    | 694    | 588    | 1,010   | 924     | 1,055  | 908     | 898     |