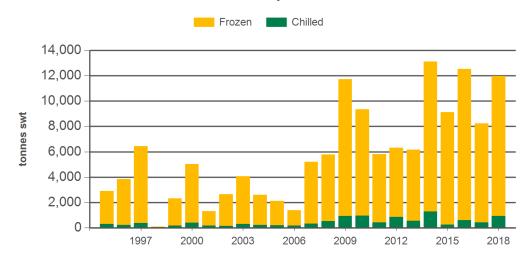

#### Monthly frozen beef exports to South East Asia

Source: DAWR, Prepared by MLA

Prepared by MLA on: 5/04/2018 2:45:28 PM Page 2 of 5

Monthly trade summary March 2018