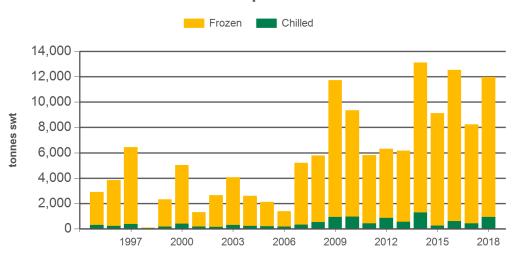

#### Monthly chilled beef exports to South East Asia

Source: DAWR, Prepared by MLA

AUD/USD

Source: xe.com, Prepared by MLA

#### Monthly frozen beef exports to South East Asia

Source: DAWR, Prepared by MLA

Prepared by MLA on: 5/04/2018 2:45:28 PM Page 2 of 5

Monthly trade summary March 2018