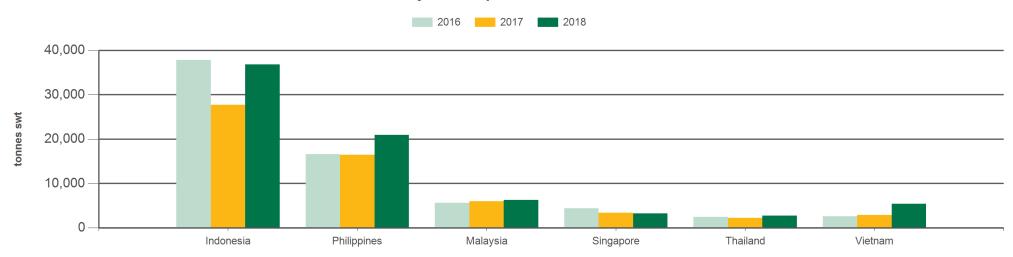

#### Year-to-July beef exports to South East Asia

Source: DAWR, Prepared by MLA

### 12-months ending July

| onanig cary            |                                  |     |                             |                    |                             |                    |  |  |  |
|------------------------|----------------------------------|-----|-----------------------------|--------------------|-----------------------------|--------------------|--|--|--|
|                        | Chilled                          |     | Frozen                      |                    | Total                       |                    |  |  |  |
| Volume<br>(tonnes swt) | 12-months Y-O-Y ending July chg. |     | 12-months<br>ending<br>July | Y-O-Y<br>%<br>chg. | 12-months<br>ending<br>July | Y-O-Y<br>%<br>chg. |  |  |  |
| Total                  | 13,695                           | 2   | 114,326                     | 20                 | 128,020                     | 17                 |  |  |  |
| Indonesia              | 4,044                            | -6  | 54,747                      | 16                 | 58,792                      | 14                 |  |  |  |
| Philippines            | 835                              | 13  | 36,890                      | 29                 | 37,725                      | 29                 |  |  |  |
| Malaysia               | 2,020                            | -11 | 8,903                       | 5                  | 10,924                      | 1                  |  |  |  |
| Singapore              | 3,877                            | 8   | 1,803                       | -23                | 5,680                       | -5                 |  |  |  |
| Thailand               | 1,791                            | 18  | 4,629                       | 22                 | 6,421                       | 21                 |  |  |  |
| Vietnam                | 923                              | 21  | 6,609                       | 47                 | 7,532                       | 43                 |  |  |  |
| Other                  | 205                              |     | 743                         |                    | 948                         |                    |  |  |  |

## Calendar year-to-July

| Chilled     |                    | Frozen                 |     | Total       |                    |  |  |
|-------------|--------------------|------------------------|-----|-------------|--------------------|--|--|
| 2018<br>YTD | Y-O-Y<br>%<br>chg. | 2018 Y-O-Y<br>YTD chg. |     | 2018<br>YTD | Y-O-Y<br>%<br>chg. |  |  |
| 8,170       | 9                  | 67,885                 | 31  | 76,056      | 28                 |  |  |
| 2,670       | 12                 | 34,142                 | 35  | 36,812      | 33                 |  |  |
| 464         | 17                 | 20,488                 | 27  | 20,952      | 27                 |  |  |
| 1,276       | -7                 | 5,025                  | 8   | 6,301       | 5                  |  |  |
| 2,213       | 11                 | 1,066                  | -23 | 3,278       | -3                 |  |  |
| 912         | 17                 | 1,855                  | 26  | 2,767       | 23                 |  |  |
| 533         | 21                 | 4,857                  | 97  | 5,390       | 85                 |  |  |
| 103         |                    | 451                    |     | 555         |                    |  |  |