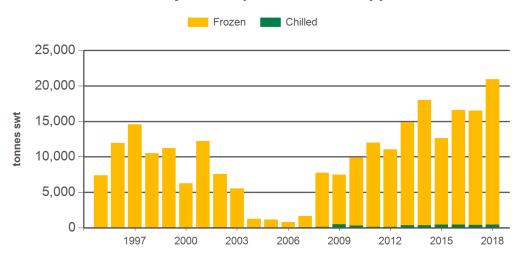

#### Year-to-July beef exports to the Indonesia

Source: DAWR, Prepared by MLA

## Year-to-July beef exports to Indonesia

Source: DAWR, Prepared by MLA