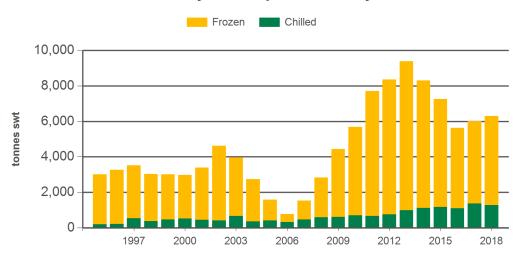

#### Year-to-July beef exports to the Philippines

Source: DAWR, Prepared by MLA

Prepared by MLA on: 6/08/2018 5:33:45 PM Page 3 of 5