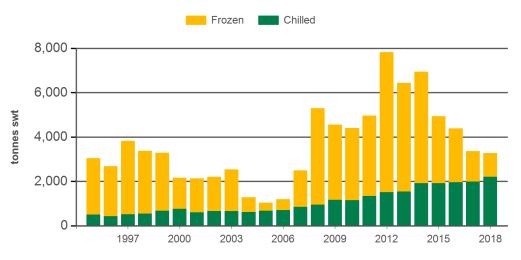

#### **Historical beef exports - Calendar year totals**

| Volume<br>(tonnes swt) | 2003   | 2004   | 2005   | 2006   | 2007   | 2008   | 2009   | 2010   | 2011   | 2012   | 2013    | 2014    | 2015   | 2016    | 2017    |
|------------------------|--------|--------|--------|--------|--------|--------|--------|--------|--------|--------|---------|---------|--------|---------|---------|
| Total                  | 32,651 | 17,349 | 17,189 | 21,313 | 41,233 | 63,862 | 87,069 | 90,277 | 89,351 | 88,036 | 100,461 | 119,939 | 96,271 | 119,879 | 111,219 |
| Indonesia              | 12,994 | 7,127  | 8,762  | 12,153 | 26,788 | 33,018 | 51,815 | 48,436 | 39,590 | 27,097 | 39,418  | 53,140  | 39,134 | 61,676  | 49,698  |
| Philippines            | 8,576  | 2,071  | 2,951  | 1,937  | 3,416  | 14,143 | 16,960 | 19,205 | 20,998 | 25,718 | 26,992  | 34,352  | 25,352 | 29,431  | 33,267  |
| Malaysia               | 6,524  | 4,795  | 2,348  | 2,031  | 3,303  | 6,183  | 8,027  | 11,701 | 14,436 | 15,544 | 15,935  | 13,105  | 12,344 | 10,391  | 10,631  |
| Singapore              | 3,708  | 2,089  | 1,893  | 3,205  | 5,534  | 8,061  | 7,472  | 7,622  | 9,659  | 14,087 | 10,564  | 10,094  | 8,767  | 6,967   | 5,772   |
| Thailand               | 626    | 1,013  | 984    | 1,391  | 1,541  | 1,426  | 1,595  | 1,834  | 2,499  | 2,789  | 4,263   | 5,422   | 5,897  | 5,565   | 5,903   |
| Vietnam                | 203    | 235    | 228    | 371    | 499    | 764    | 926    | 977    | 1,475  | 2,212  | 2,278   | 2,902   | 3,721  | 4,942   | 5,051   |
| Other                  | 20     | 18     | 23     | 225    | 152    | 266    | 273    | 502    | 694    | 588    | 1,010   | 924     | 1,055  | 908     | 898     |