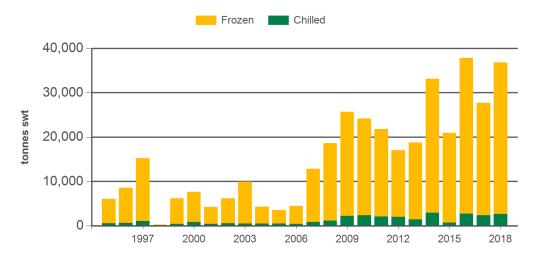

### Year-to-July beef exports to South East Asia

Source: DAWR, Prepared by MLA

#### Year-to-July beef exports to South East Asia

Source: DAWR, Prepared by MLA