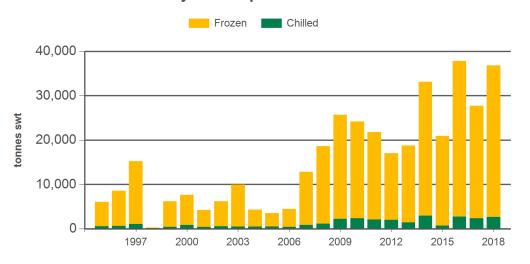

### Year-to-July beef exports to South East Asia

Source: DAWR, Prepared by MLA

#### Year-to-July beef exports to South East Asia

Source: DAWR, Prepared by MLA