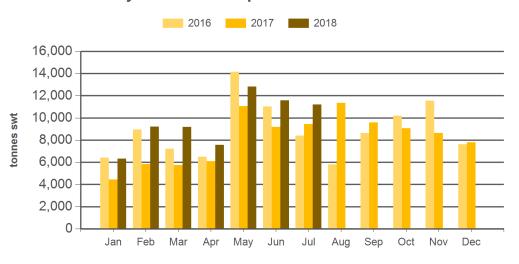

#### Monthly frozen beef exports to South East Asia

Sep 2016

Dec 2016

Jul 2017

Mar 2017

Sep 2017

Dec 2017

Apr 2018

Jul 2016

Mar 2016

Source: DAWR, Prepared by MLA

Prepared by MLA on: 6/08/2018 5:33:45 PM Page 2 of 5