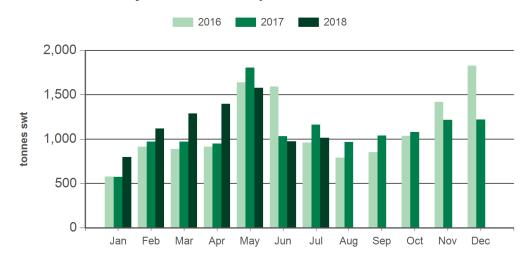

#### Monthly chilled beef exports to South East Asia

Source: DAWR, Prepared by MLA

O.8 O.7

Source: xe.com, Prepared by MLA

Sep 2015

Dec 2015

0.6 — Jul 2015