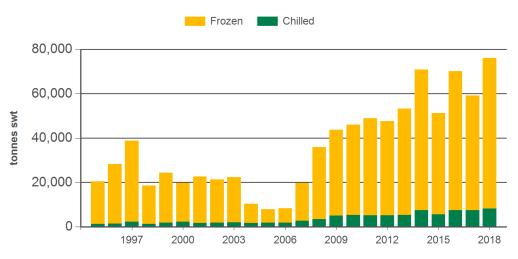

### Year-to-July beef exports to South East Asia

Source: DAWR, Prepared by MLA

#### **Historical beef exports - Calendar year totals**

| Volume<br>(tonnes swt) | 2003   | 2004   | 2005   | 2006   | 2007   | 2008   | 2009   | 2010   | 2011   | 2012   | 2013    | 2014    | 2015   | 2016    | 2017    |
|------------------------|--------|--------|--------|--------|--------|--------|--------|--------|--------|--------|---------|---------|--------|---------|---------|
| Total                  | 32,651 | 17,349 | 17,189 | 21,313 | 41,233 | 63,862 | 87,069 | 90,277 | 89,351 | 88,036 | 100,461 | 119,939 | 96,271 | 119,879 | 111,219 |
| Indonesia              | 12,994 | 7,127  | 8,762  | 12,153 | 26,788 | 33,018 | 51,815 | 48,436 | 39,590 | 27,097 | 39,418  | 53,140  | 39,134 | 61,676  | 49,698  |
| Philippines            | 8,576  | 2,071  | 2,951  | 1,937  | 3,416  | 14,143 | 16,960 | 19,205 | 20,998 | 25,718 | 26,992  | 34,352  | 25,352 | 29,431  | 33,267  |
| Malaysia               | 6,524  | 4,795  | 2,348  | 2,031  | 3,303  | 6,183  | 8,027  | 11,701 | 14,436 | 15,544 | 15,935  | 13,105  | 12,344 | 10,391  | 10,631  |
| Singapore              | 3,708  | 2,089  | 1,893  | 3,205  | 5,534  | 8,061  | 7,472  | 7,622  | 9,659  | 14,087 | 10,564  | 10,094  | 8,767  | 6,967   | 5,772   |
| Thailand               | 626    | 1,013  | 984    | 1,391  | 1,541  | 1,426  | 1,595  | 1,834  | 2,499  | 2,789  | 4,263   | 5,422   | 5,897  | 5,565   | 5,903   |
| Vietnam                | 203    | 235    | 228    | 371    | 499    | 764    | 926    | 977    | 1,475  | 2,212  | 2,278   | 2,902   | 3,721  | 4,942   | 5,051   |
| Other                  | 20     | 18     | 23     | 225    | 152    | 266    | 273    | 502    | 694    | 588    | 1,010   | 924     | 1,055  | 908     | 898     |