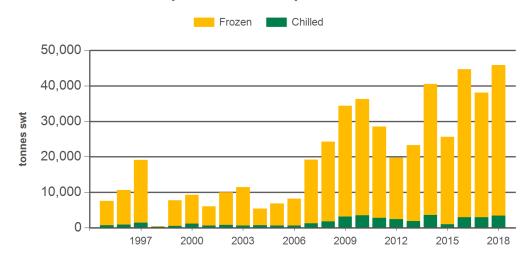

#### Year-to-September beef exports to South East Asia

Source: DAWR, Prepared by MLA