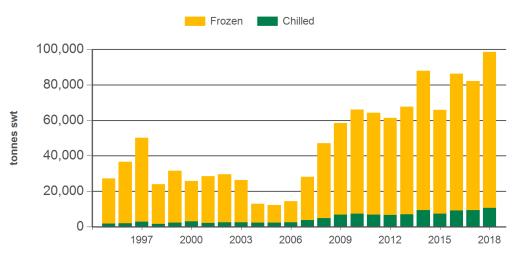

#### Year-to-September beef exports to South East Asia

Source: DAWR, Prepared by MLA

#### Historical beef exports - Calendar year totals

| Volume<br>(tonnes swt) | 2003   | 2004   | 2005   | 2006   | 2007   | 2008   | 2009   | 2010   | 2011   | 2012   | 2013    | 2014    | 2015   | 2016    | 2017    |
|------------------------|--------|--------|--------|--------|--------|--------|--------|--------|--------|--------|---------|---------|--------|---------|---------|
| Total                  | 32,651 | 17,349 | 17,189 | 21,313 | 41,233 | 63,862 | 87,069 | 90,277 | 89,351 | 88,036 | 100,461 | 119,939 | 96,271 | 119,879 | 111,219 |
| Indonesia              | 12,994 | 7,127  | 8,762  | 12,153 | 26,788 | 33,018 | 51,815 | 48,436 | 39,590 | 27,097 | 39,418  | 53,140  | 39,134 | 61,676  | 49,698  |
| Philippines            | 8,576  | 2,071  | 2,951  | 1,937  | 3,416  | 14,143 | 16,960 | 19,205 | 20,998 | 25,718 | 26,992  | 34,352  | 25,352 | 29,431  | 33,267  |
| Malaysia               | 6,524  | 4,795  | 2,348  | 2,031  | 3,303  | 6,183  | 8,027  | 11,701 | 14,436 | 15,544 | 15,935  | 13,105  | 12,344 | 10,391  | 10,631  |
| Singapore              | 3,708  | 2,089  | 1,893  | 3,205  | 5,534  | 8,061  | 7,472  | 7,622  | 9,659  | 14,087 | 10,564  | 10,094  | 8,767  | 6,967   | 5,772   |
| Thailand               | 626    | 1,013  | 984    | 1,391  | 1,541  | 1,426  | 1,595  | 1,834  | 2,499  | 2,789  | 4,263   | 5,422   | 5,897  | 5,565   | 5,903   |
| Vietnam                | 203    | 235    | 228    | 371    | 499    | 764    | 926    | 977    | 1,475  | 2,212  | 2,278   | 2,902   | 3,721  | 4,942   | 5,051   |
| Other                  | 20     | 18     | 23     | 225    | 152    | 266    | 273    | 502    | 694    | 588    | 1,010   | 924     | 1,055  | 908     | 898     |