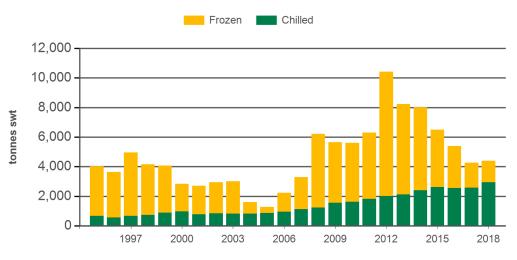

#### Monthly chilled beef exports to South East Asia

Source: DAWR, Prepared by MLA

AUD/USD

Source: xe.com, Prepared by MLA