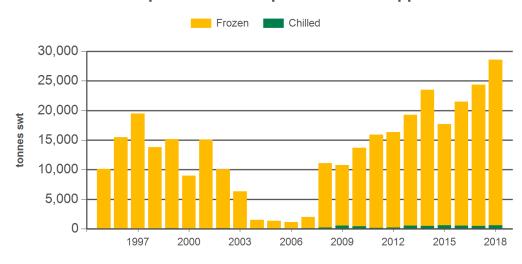

#### Year-to-September beef exports to the Philippines

Source: DAWR, Prepared by MLA

Prepared by MLA on: 4/10/2018 6:09:02 PM Page 3 of 5