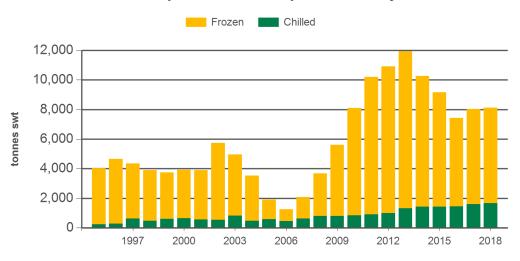

eef exports to South East Asia



Source: DAWR, Prepared by MLA

AUD/USD



Source: xe.com, Prepared by MLA

#### Monthly frozen beef exports to South East Asia



Source: DAWR, Prepared by MLA

Prepared by MLA on: 4/10/2018 6:09:02 PM Page 2 of 5



## **Australian beef exports to South East Asia**

Monthly trade summary September 2018

#### Year-to-September beef exports to South East Asia



Source: DAWR, Prepared by MLA

#### Year-to-September beef exports to the Indonesia



Source: DAWR, Prepared by MLA

#### Year-to-September beef exports to the Philippines



Source: DAWR, Prepared by MLA

Prepared by MLA on: 4/10/2018 6:09:02 PM Page 3 of 5



### **Australian beef exports to South East Asia**

Monthly trade summary September 2018

#### Year-to-September beef exports to Malaysia



Source: DAWR, Prepared by MLA

#### Year-to-September beef exports to Indonesia



Source: DAWR, Prepared by MLA

#### Year-to-September beef exports to Singapore



Source: DAWR, Prepared by MLA



Prepared by MLA on: 4/10/2018 6:09:02 PM Page 4 of 5



## **Australian beef exports to South East Asia**Monthly trade summary

## Monthly trade summary September 2018

#### Historical beef exports - Calendar year totals

| Volume<br>(tonnes swt) | 2003   | 2004   | 2005   | 2006   | 2007   | 2008   | 2009   | 2010   | 2011   | 2012   | 2013    | 2014    | 2015   | 2016    | 2017    |
|------------------------|--------|--------|--------|--------|--------|--------|--------|--------|--------|--------|---------|---------|--------|---------|---------|
| Total                  | 32,651 | 17,349 |