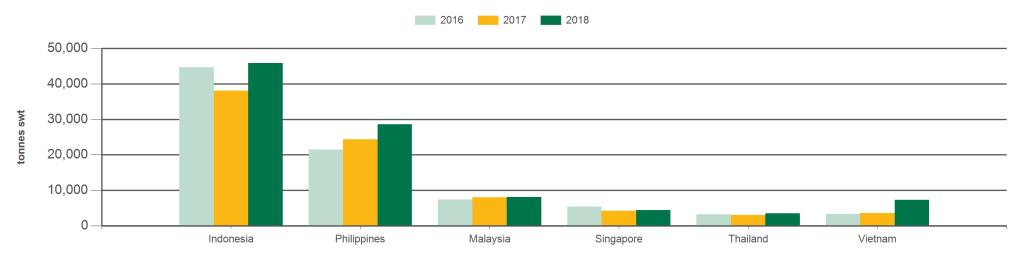

#### Year-to-September beef exports to South East Asia

Source: DAWR, Prepared by MLA