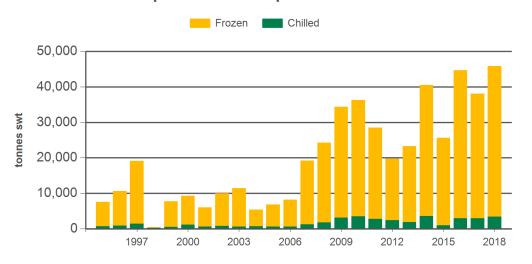

#### Monthly frozen beef exports to South East Asia

Source: DAWR, Prepared by MLA

Prepared by MLA on: 4/10/2018 6:09:02 PM Page 2 of 5