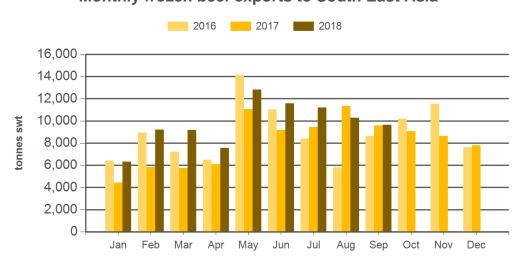

#### Monthly frozen beef exports to South East Asia

Source: DAWR, Prepared by MLA

Prepared by MLA on: 4/10/2018 6:09:02 PM Page 2 of 5