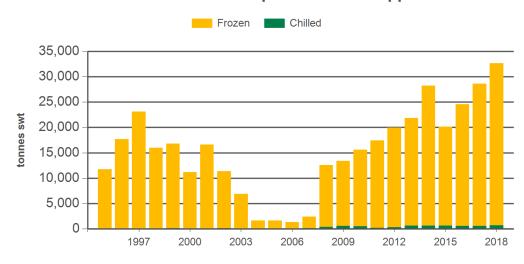

#### Monthly frozen beef exports to South East Asia

Source: DAWR, Prepared by MLA

Prepared by MLA on: 9/11/2018 10:39:02 AM Page 2 of 5

Monthly trade summary October 2018