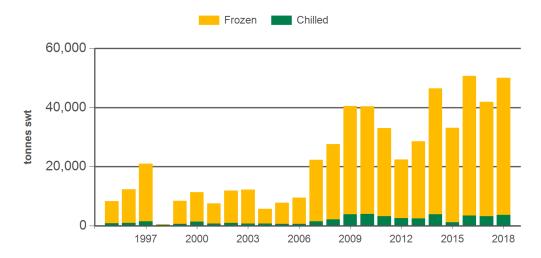

#### Monthly frozen beef exports to South East Asia

Source: DAWR, Prepared by MLA

Prepared by MLA on: 9/11/2018 10:39:02 AM Page 2 of 5

Monthly trade summary October 2018