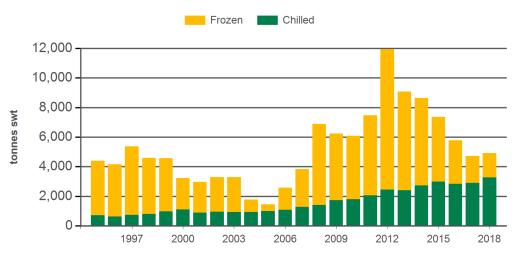

#### Monthly chilled beef exports to South East Asia

Source: DAWR, Prepared by MLA

AUD/USD

Source: xe.com, Prepared by MLA