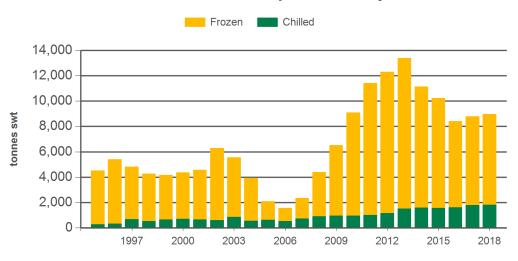

r 2018

## Year-to-October beef exports to South East Asia



Source: DAWR, Prepared by MLA

#### Monthly chilled beef exports to South East Asia



Source: DAWR, Prepared by MLA

AUD/USD



Source: xe.com, Prepared by MLA

#### Monthly frozen beef exports to South East Asia



Source: DAWR, Prepared by MLA

Prepared by MLA on: 9/11/2018 10:39:02 AM Page 2 of 5



Monthly trade summary October 2018

## Year-to-October beef exports to South East Asia



Source: DAWR, Prepared by MLA

#### Year-to-October beef exports to the Indonesia



Source: DAWR, Prepared by MLA

#### Year-to-October beef exports to the Philippines



Source: DAWR, Prepared by MLA

Prepared by MLA on: 9/11/2018 10:39:02 AM Page 3 of 5



Monthly trade summary October 2018

#### Year-to-October beef exports to Malaysia



Source: DAWR, Prepared by MLA

## Year-to-October beef exports to Indonesia



Source: DAWR, Prepared by MLA

### Year-to-October beef exports to Singapore



Source: DAWR, Prepared by MLA



Prepared by MLA on: 9/11/2018 10:39:02 AM Page 4 of 5



# Monthly trade summary October 2018

#### Historical beef exports - Calendar year totals

| Volume<br>(tonnes swt) | 2003   | 2004   | 2005   | 2006   | 2007   | 2008   | 2009   | 2010   | 2011   | 2012   | 2013    | 2014    | 2015   | 2016    | 2017    |
|------------------------|--------|--------|--------|--------|--------|--------|--------|--------|--------|--------|---------|---------|--------|---------|---------|
| Total                  | 32,651 | 17,349 | 17,189 | 21,313 | 41,233 | 63,862 | 87,069 | 90,277 | 89,351 | 88,036 | 100,461 |