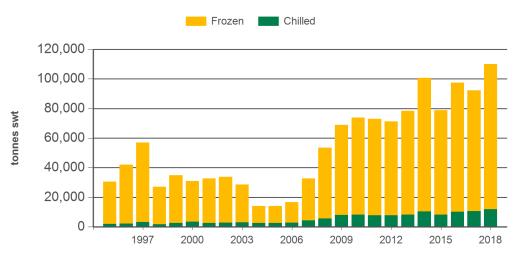

## Year-to-October beef exports to South East Asia

Source: DAWR, Prepared by MLA

#### Historical beef exports - Calendar year totals

| Volume<br>(tonnes swt) | 2003   | 2004   | 2005   | 2006   | 2007   | 2008   | 2009   | 2010   | 2011   | 2012   | 2013    | 2014    | 2015   | 2016    | 2017    |
|------------------------|--------|--------|--------|--------|--------|--------|--------|--------|--------|--------|---------|---------|--------|---------|---------|
| Total                  | 32,651 | 17,349 | 17,189 | 21,313 | 41,233 | 63,862 | 87,069 | 90,277 | 89,351 | 88,036 | 100,461 | 119,939 | 96,271 | 119,879 | 111,219 |
| Indonesia              | 12,994 | 7,127  | 8,762  | 12,153 | 26,788 | 33,018 | 51,815 | 48,436 | 39,590 | 27,097 | 39,418  | 53,140  | 39,134 | 61,676  | 49,698  |
| Philippines            | 8,576  | 2,071  | 2,951  | 1,937  | 3,416  | 14,143 | 16,960 | 19,205 | 20,998 | 25,718 | 26,992  | 34,352  | 25,352 | 29,431  | 33,267  |
| Malaysia               | 6,524  | 4,795  | 2,348  | 2,031  | 3,303  | 6,183  | 8,027  | 11,701 | 14,436 | 15,544 | 15,935  | 13,105  | 12,344 | 10,391  | 10,631  |
| Singapore              | 3,708  | 2,089  | 1,893  | 3,205  | 5,534  | 8,061  | 7,472  | 7,622  | 9,659  | 14,087 | 10,564  | 10,094  | 8,767  | 6,967   | 5,772   |
| Thailand               | 626    | 1,013  | 984    | 1,391  | 1,541  | 1,426  | 1,595  | 1,834  | 2,499  | 2,789  | 4,263   | 5,422   | 5,897  | 5,565   | 5,903   |
| Vietnam                | 203    | 235    | 228    | 371    | 499    | 764    | 926    | 977    | 1,475  | 2,212  | 2,278   | 2,902   | 3,721  | 4,942   | 5,051   |
| Other                  | 20     | 18     | 23     | 225    | 152    | 266    | 273    | 502    | 694    | 588    | 1,010   | 924     | 1,055  | 908     | 898     |