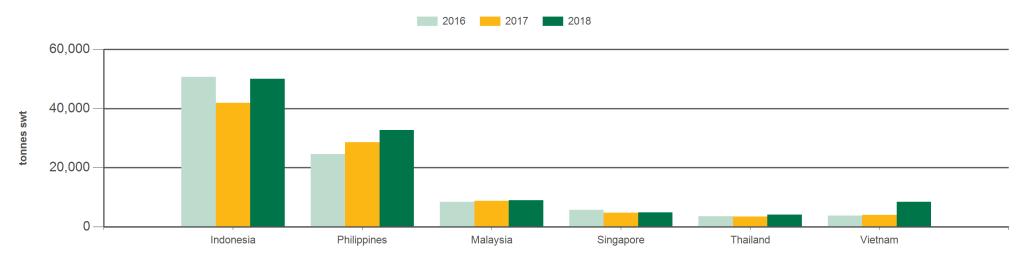

## Year-to-October beef exports to South East Asia

Source: DAWR, Prepared by MLA