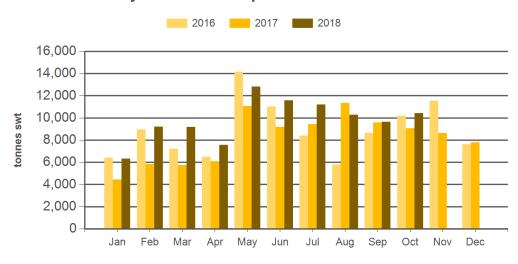

#### Monthly frozen beef exports to South East Asia

Source: DAWR, Prepared by MLA

Prepared by MLA on: 9/11/2018 10:39:02 AM Page 2 of 5

Monthly trade summary October 2018