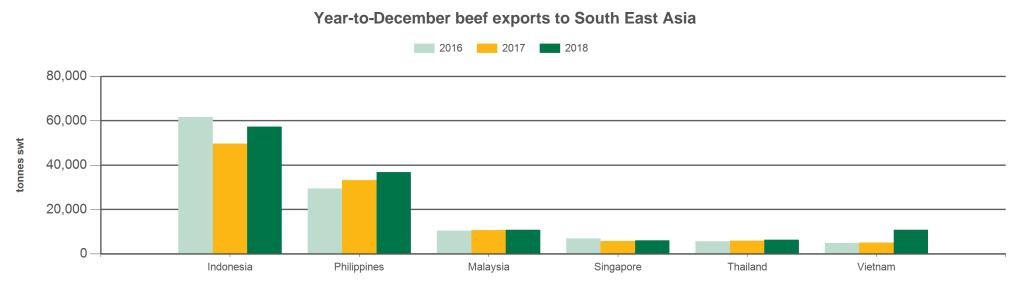

Monthly trade summary December 2018

Source: DAWR, Prepared by MLA

### Australian beef exports to South East Asia Monthly trade summary

**INFORMATION** December 2018

| 12-months ending December |                                 |                    |                                 |                    |                                 |                    | Calendar year-to-December |                    |             |                    |             |                    | Month of December |                  |                    |                    |                  |                    |                    |                  |                    |                    |
|---------------------------|---------------------------------|--------------------|---------------------------------|--------------------|---------------------------------|--------------------|---------------------------|--------------------|-------------|--------------------|-------------|--------------------|-------------------|------------------|--------------------|--------------------|------------------|--------------------|--------------------|------------------|--------------------|--------------------|
| Volume<br>(tonnes swt)    | Chilled                         |                    | Frozen                          |                    | Total                           |                    | Chilled                   |                    | Frozen      |                    | Total       |                    |                   | Chilled          |                    |                    | Frozen           |                    |                    | Total            |                    |                    |
|                           | 12-months<br>ending<br>December | Y-O-Y<br>%<br>chg. | 12-months<br>ending<br>December | Y-O-Y<br>%<br>chg. | 12-months<br>ending<br>December | Y-O-Y<br>%<br>chg. | 2018<br>YTD               | Y-O-Y<br>%<br>chg. | 2018<br>YTD | Y-O-Y<br>%<br>chg. | 2018<br>YTD | Y-O-Y<br>%<br>chg. |                   | 2018<br>December | M-O-M<br>%<br>chg. | Y-O-Y<br>%<br>chg. | 2018<br>December | M-O-M<br>%<br>chg. | Y-O-Y<br>%<br>chg. | 2018<br>December | M-O-M<br>%<br>chg. | Y-O-Y<br>%<br>chg. |
| Total                     | 14,676                          | 13                 | 114,711                         | 17                 | 129,387                         | 16                 | 14,676                    | 13                 | 114,711     | 17                 | 129,387     | 16                 |                   | 1,379            | <b>-</b> 5         | 13                 | 7,443            | -18                | - 4                | 8,822            | -16                | - 2                |
| Indonesia                 | 4,196                           | 12                 | 53,154                          | 16                 | 57,349                          | 15                 | 4,196                     | 12                 | 53,154      | 16                 | 57,349      | 15                 |                   | 259              | -5                 | 20                 | 3,104            | -17                | - 8                | 3,364            | -16                | - 6                |
| Philippines               | 874                             | 14                 | 35,914                          | 11                 | 36,788                          | 11                 | 874                       | 14                 | 35,914      | 11                 | 36,788      | 11                 |                   | 48               | -56                | - 25               | 1,354            | -48                | - 35               | 1,402            | -48                | - 35               |
| Malaysia                  | 2,247                           | 6                  | 8,593                           | 1                  | 10,840                          | 2                  | 2,247                     | 6                  | 8,593       | 1                  | 10,840      | 2                  |                   | 201              | -11                | 34                 | 659              | -15                | - 17               | 860              | -14                | - 9                |
| Singapore                 | 4,106                           | 12                 | 2,003                           | -5                 | 6,109                           | 6                  | 4,106                     | 12                 | 2,003       | -5                 | 6,109       | 6                  |                   | 385              | -13                | - 3                | 167              | -12                | 65                 | 552              | -13                | 11                 |
| Thailand                  | 1,923                           | 16                 | 4,457                           | 5                  | 6,381                           | 8                  | 1,923                     | 16                 | 4,457       | 5                  | 6,381       | 8                  |                   | 352              | 54                 | 16                 | 1,125            | 100                | 30                 | 1,477            | 87                 | 27                 |
| Vietnam                   | 1,064                           | 28                 | 9,732                           | 131                | 10,795                          | 114                | 1,064                     | 28                 | 9,732       | 131                | 10,795      | 114                |                   | 103              | -2                 | 24                 | 993              | -10                | 84                 | 1,096            | -9                 | 76                 |
| Other                     | 267                             |                    | 858                             |                    | 1,126                           |                    | 267                       |                    | 858         |                    | 1,126       |                    |                   | 30               |                    |                    | 40               |                    |                    | 71               |                    |                    |