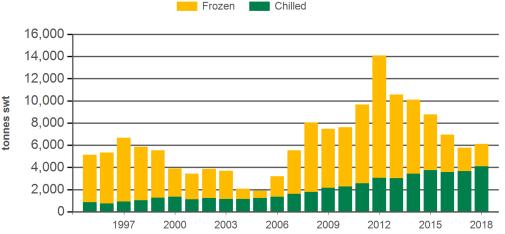

### Year-to-December beef exports to the Philippines

Source: DAWR, Prepared by MLA

Monthly trade summary December 2018