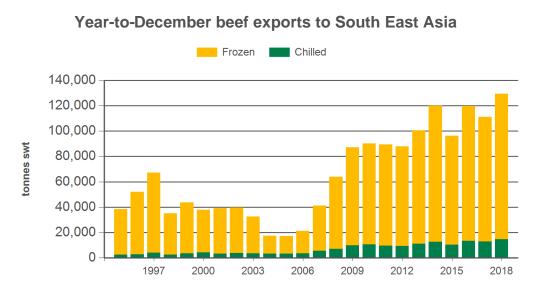

Monthly trade summary December 2018

Source: DAWR, Prepared by MLA

### Historical beef exports - Calendar year totals

| Volume<br>(tonnes swt) | 2003   | 2004   | 2005   | 2006   | 2007   | 2008   | 2009   | 2010   | 2011   | 2012   | 2013    | 2014    | 2015   | 2016    | 2017    | 2018<br>YTD | Y-O-Y<br>%<br>chg. |
|------------------------|--------|--------|--------|--------|--------|--------|--------|--------|--------|--------|---------|---------|--------|---------|---------|-------------|--------------------|
| Total                  | 32,651 | 17,349 | 17,189 | 21,313 | 41,233 | 63,862 | 87,069 | 90,277 | 89,351 | 88,036 | 100,461 | 119,939 | 96,271 | 119,879 | 111,219 | 129,387     | 16                 |
| Indonesia              | 12,994 | 7,127  | 8,762  | 12,153 | 26,788 | 33,018 | 51,815 | 48,436 | 39,590 | 27,097 | 39,418  | 53,140  | 39,134 | 61,676  | 49,698  | 57,349      | 15                 |
| Philippines            | 8,576  | 2,071  | 2,951  | 1,937  | 3,416  | 14,143 | 16,960 | 19,205 | 20,998 | 25,718 | 26,992  | 34,352  | 25,352 | 29,431  | 33,267  | 36,788      | 11                 |
| Malaysia               | 6,524  | 4,795  | 2,348  | 2,031  | 3,303  | 6,183  | 8,027  | 11,701 | 14,436 | 15,544 | 15,935  | 13,105  | 12,344 | 10,391  | 10,631  | 10,840      | 2                  |
| Singapore              | 3,708  | 2,089  | 1,893  | 3,205  | 5,534  | 8,061  | 7,472  | 7,622  | 9,659  | 14,087 | 10,564  | 10,094  | 8,767  | 6,967   | 5,772   | 6,109       | 6                  |
| Thailand               | 626    | 1,013  | 984    | 1,391  | 1,541  | 1,426  | 1,595  | 1,834  | 2,499  | 2,789  | 4,263   | 5,422   | 5,897  | 5,565   | 5,903   | 6,381       | 8                  |
| Vietnam                | 203    | 235    | 228    | 371    | 499    | 764    | 926    | 977    | 1,475  | 2,212  | 2,278   | 2,902   | 3,721  | 4,942   | 5,051   | 10,795      | 114                |
| Other                  | 20     | 18     | 23     | 225    | 152    | 266    | 273    | 502    | 694    | 588    | 1,010   | 924     | 1,055  | 908     | 898     | 1,126       |                    |