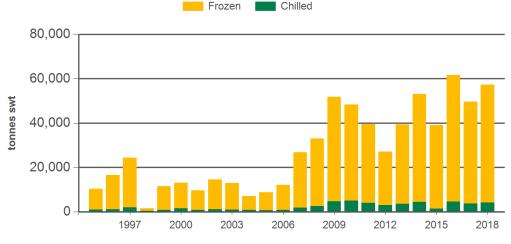

### Year-to-December beef exports to Indonesia

Source: DAWR, Prepared by MLA

Source: DAWR, Prepared by MLA