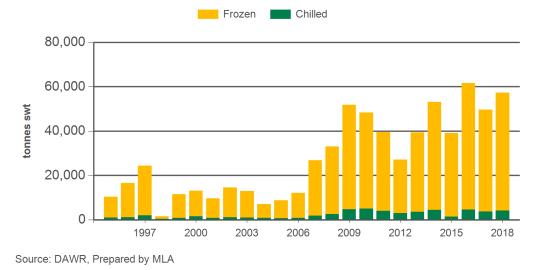

### Year-to-December beef exports to Indonesia

Source: DAWR, Prepared by MLA

Source: DAWR, Prepared by MLA