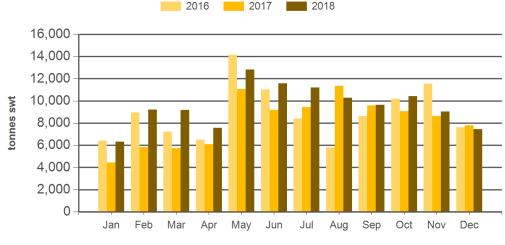

### Monthly frozen beef exports to South East Asia

Source: DAWR, Prepared by MLA

Monthly trade summary

N December 2018

Source: DAWR, Prepared by MLA

# 14,000 -

Monthly trade summary

N December 2018