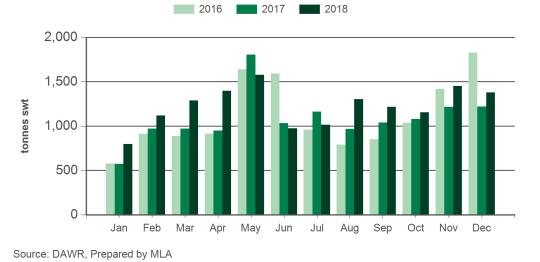

### Monthly chilled beef exports to South East Asia

Source: xe.com, Prepared by MLA