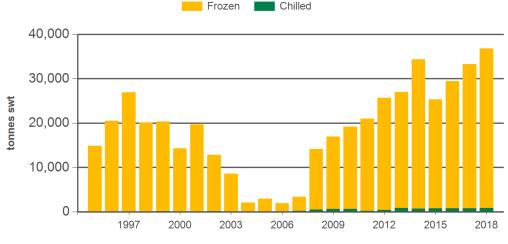

### Year-to-December beef exports to the Philippines

Source: DAWR, Prepared by MLA

Monthly trade summary December 2018