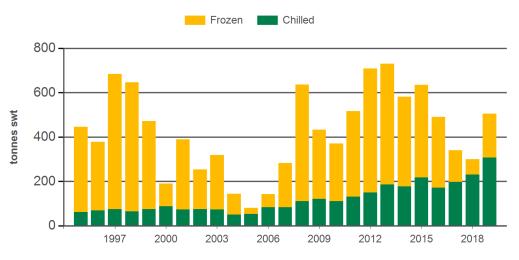

#### Monthly chilled beef exports to South East Asia

Source: DAWR, Prepared by MLA