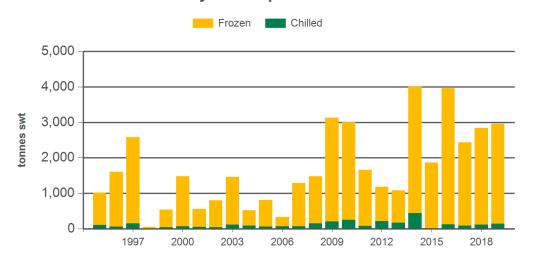

## Monthly frozen beef exports to South East Asia

Source: DAWR, Prepared by MLA

Page 2 of 5 Prepared by MLA on: 6/02/2019 5:27:49 PM