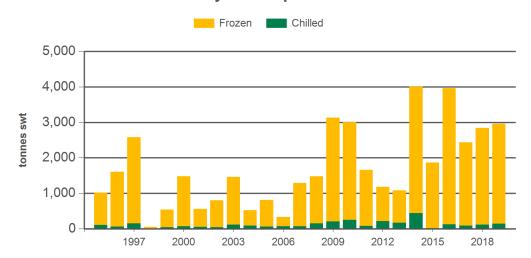

### Year-to-January beef exports to South East Asia

Source: DAWR, Prepared by MLA