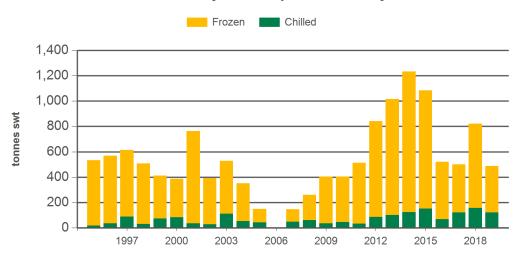

### Year-to-January beef exports to Singapore

Source: DAWR, Prepared by MLA

Prepared by MLA on: 6/02/2019 5:27:49 PM Page 4 of 5