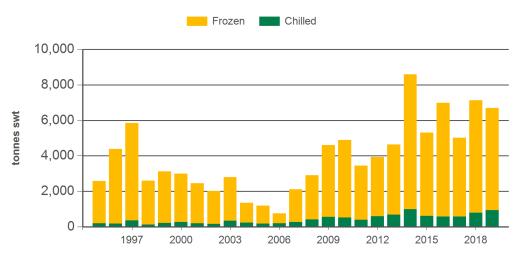

### Year-to-January beef exports to South East Asia

Source: DAWR, Prepared by MLA

#### **Historical beef exports - Calendar year totals**

|                        |        |        | ı      |        |        |        |        |        |        | I       |         |        |         |         |         |
|------------------------|--------|--------|--------|--------|--------|--------|--------|--------|--------|---------|---------|--------|---------|---------|---------|
| Volume<br>(tonnes swt) | 2004   | 2005   | 2006   | 2007   | 2008   | 2009   | 2010   | 2011   | 2012   | 2013    | 2014    | 2015   | 2016    | 2017    | 2018    |
| Total                  | 17,349 | 17,189 | 21,313 | 41,233 | 63,862 | 87,069 | 90,277 | 89,351 | 88,036 | 100,461 | 119,939 | 96,271 | 119,879 | 111,219 | 129,387 |
| Indonesia              | 7,127  | 8,762  | 12,153 | 26,788 | 33,018 | 51,815 | 48,436 | 39,590 | 27,097 | 39,418  | 53,140  | 39,134 | 61,676  | 49,698  | 57,349  |
| Philippines            | 2,071  | 2,951  | 1,937  | 3,416  | 14,143 | 16,960 | 19,205 | 20,998 | 25,718 | 26,992  | 34,352  | 25,352 | 29,431  | 33,267  | 36,788  |
| Malaysia               | 4,795  | 2,348  | 2,031  | 3,303  | 6,183  | 8,027  | 11,701 | 14,436 | 15,544 | 15,935  | 13,105  | 12,344 | 10,391  | 10,631  | 10,840  |
| Singapore              | 2,089  | 1,893  | 3,205  | 5,534  | 8,061  | 7,472  | 7,622  | 9,659  | 14,087 | 10,564  | 10,094  | 8,767  | 6,967   | 5,772   | 6,109   |
| Thailand               | 1,013  | 984    | 1,391  | 1,541  | 1,426  | 1,595  | 1,834  | 2,499  | 2,789  | 4,263   | 5,422   | 5,897  | 5,565   | 5,903   | 6,381   |
| Vietnam                | 235    | 228    | 371    | 499    | 764    | 926    | 977    | 1,475  | 2,212  | 2,278   | 2,902   | 3,721  | 4,942   | 5,051   | 10,795  |
| Other                  | 18     | 23     | 225    | 152    | 266    | 273    | 502    | 694    | 588    | 1,010   | 924     | 1,055  | 908     | 898     | 1,126   |