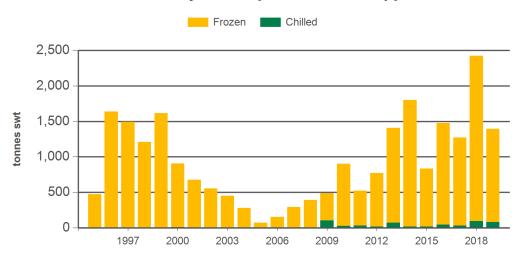

#### Monthly chilled beef exports to South East Asia

Source: DAWR, Prepared by MLA