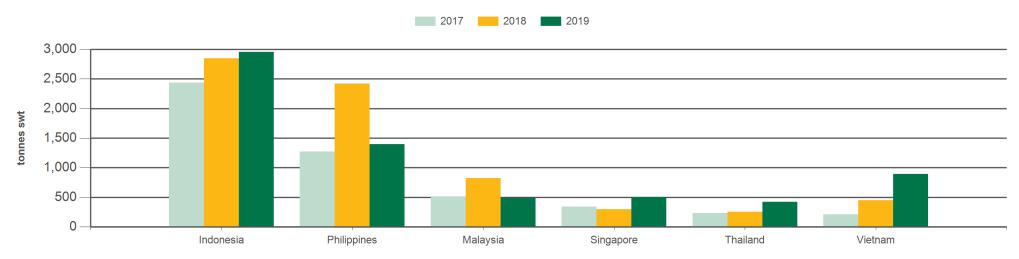

### Year-to-January beef exports to South East Asia

Source: DAWR, Prepared by MLA