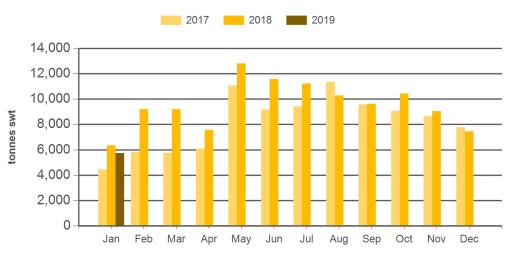

## Monthly frozen beef exports to South East Asia

Source: DAWR, Prepared by MLA

Page 2 of 5 Prepared by MLA on: 6/02/2019 5:27:49 PM