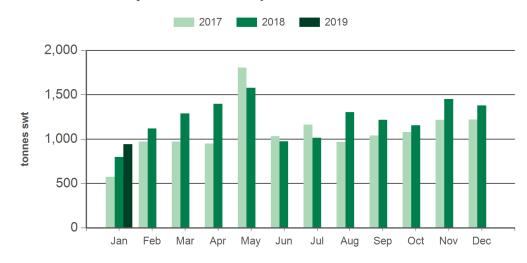

#### Monthly chilled beef exports to South East Asia

Source: DAWR, Prepared by MLA