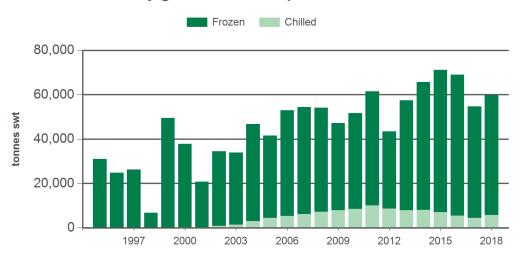

#### Monthly grassfed beef exports to South Korea

Source: DAWR, Prepared by MLA