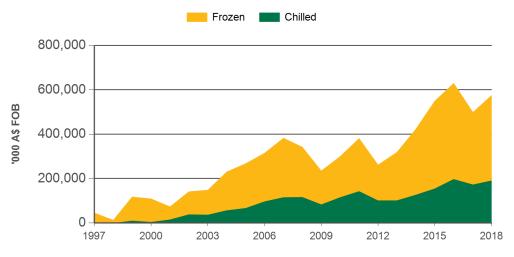

#### Year-to-June beef exports to South Korea - value

Source: ABS, Prepared by MLA