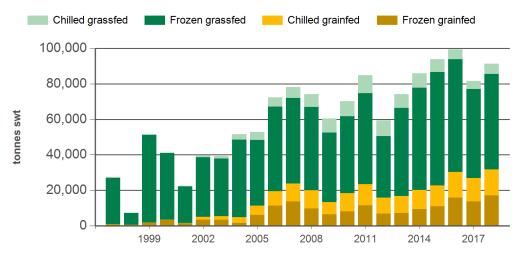

#### Year-to-July beef exports to South Korea - volume

Source: DAWR, Prepared by MLA

#### Historical beef exports - Calendar year totals

Source: DAWR, Prepared by MLA

| Volume<br>(tonnes swt) | 2003   | 2004   | 2005    | 2006    | 2007    | 2008    | 2009    | 2010    | 2011    | 2012    | 2013    | 2014    | 2015    | 2016    | 2017    |
|------------------------|--------|--------|---------|---------|---------|---------|---------|---------|---------|---------|---------|---------|---------|---------|---------|
| Total                  | 62,262 | 93,310 | 106,444 | 149,663 | 148,933 | 127,207 | 115,482 | 124,161 | 146,347 | 125,957 | 144,365 | 150,918 | 166,588 | 179,854 | 148,552 |
| Grainfed               | 8,089  | 11,010 | 23,594  | 41,205  | 41,526  | 31,581  | 27,157  | 34,151  | 38,762  | 31,332  | 31,020  | 35,640  | 44,203  | 55,756  | 53,564  |
| Grassfed               | 54,173 | 82,300 | 82,850  | 108,458 | 107,407 | 95,626  | 88,325  | 90,009  | 107,585 | 94,625  | 113,345 | 115,278 | 122,385 | 124,098 | 94,987  |