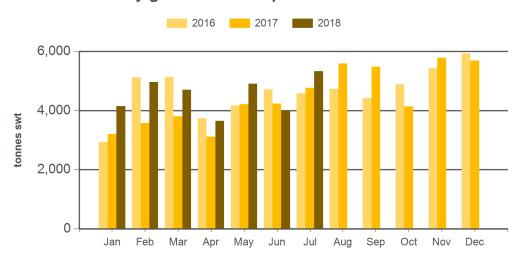

#### Monthly grainfed beef exports to South Korea

Source: DAWR, Prepared by MLA

Prepared by MLA on: 6/08/2018 5:39:18 PM Page 2 of 3