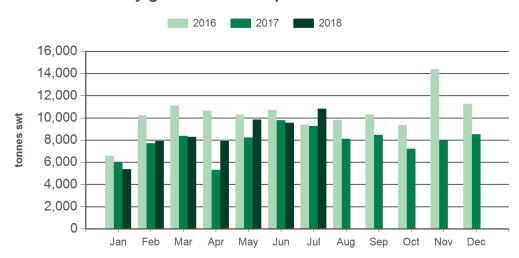

#### Monthly grassfed beef exports to South Korea

Source: DAWR, Prepared by MLA