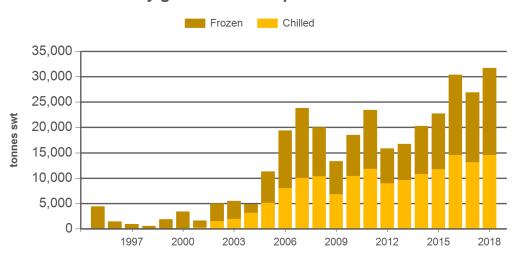

#### Monthly grainfed beef exports to South Korea

Source: DAWR, Prepared by MLA

Prepared by MLA on: 6/08/2018 5:39:18 PM Page 2 of 3