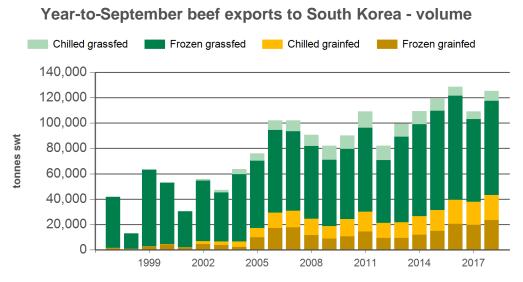

### Year-to-September grainfed beef exports to South Korea

Source: DAWR, Prepared by MLA

Source: DAWR, Prepared by MLA

| Volume<br>(tonnes swt) | 2003   | 2004   | 2005    | 2006    | 2007    | 2008    | 2009    | 2010    | 2011    | 2012    | 2013    | 2014    | 2015    | 2016    | 2017    | 2018<br>YTD | Y-O-Y<br>%<br>chg. |
|------------------------|--------|--------|---------|---------|---------|---------|---------|---------|---------|---------|---------|---------|---------|---------|---------|-------------|--------------------|
| Total                  | 62,262 | 93,310 | 106,444 | 149,663 | 148,933 | 127,207 | 115,482 | 124,161 | 146,347 | 125,957 | 144,365 | 150,918 | 166,588 | 179,854 | 148,552 | 125,228     | 15                 |
| Grainfed               | 8,089  | 11,010 | 23,594  | 41,205  | 41,526  | 31,581  | 27,157  | 34,151  | 38,762  | 31,332  | 31,020  | 35,640  | 44,203  | 55,756  | 53,564  | 43,087      | 13                 |
| Grassfed               | 54,173 | 82,300 | 82,850  | 108,458 | 107,407 | 95,626  | 88,325  | 90,009  | 107,585 | 94,625  | 113,345 | 115,278 | 122,385 | 124,098 | 94,987  | 82,141      | 15                 |