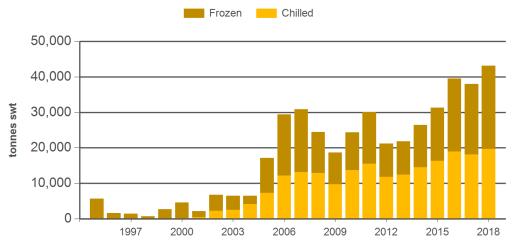

### Year-to-September grainfed beef exports to South Korea

Source: DAWR, Prepared by MLA

Source: DAWR, Prepared by MLA

| Volume<br>(tonnes swt) | 2003   | 2004   | 2005    | 2006    | 2007    | 2008    | 2009    | 2010    | 2011    | 2012    | 2013    | 2014    | 2015    | 2016    | 2017    | 2018<br>YTD | Y-O-Y<br>%<br>chg. |
|------------------------|--------|--------|---------|---------|---------|---------|---------|---------|---------|---------|---------|---------|---------|---------|---------|-------------|--------------------|
| Total                  | 62,262 | 93,310 | 106,444 | 149,663 | 148,933 | 127,207 | 115,482 | 124,161 | 146,347 | 125,957 | 144,365 | 150,918 | 166,588 | 179,854 | 148,552 | 125,228     | 15                 |
| Grainfed               | 8,089  | 11,010 | 23,594  | 41,205  | 41,526  | 31,581  | 27,157  | 34,151  | 38,762  | 31,332  | 31,020  | 35,640  | 44,203  | 55,756  | 53,564  | 43,087      | 13                 |
| Grassfed               | 54,173 | 82,300 | 82,850  | 108,458 | 107,407 | 95,626  | 88,325  | 90,009  | 107,585 | 94,625  | 113,345 | 115,278 | 122,385 | 124,098 | 94,987  | 82,141      | 15                 |