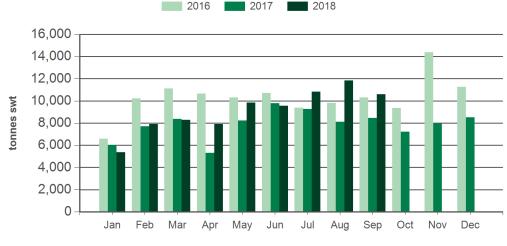

#### Monthly grassfed beef exports to South Korea

Source: DAWR, Prepared by MLA

Year-to-August beef exports to South Korea - value

Source: ABS, Prepared by MLA