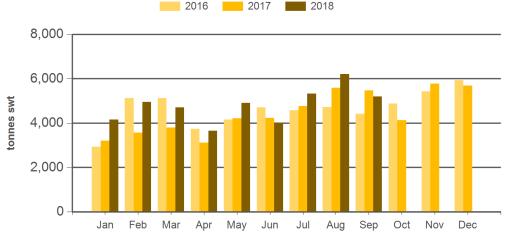

e contained in this publication and excludes all liability, whether in contract, tort (including negligence or breach of statutory duty) or otherwise as a result of reliance by any person on such information or advice. All use of MLA publications, reports and information is subject to MLA's Market Report and Information Terms of Use. Please read our terms of use carefully and ensure you are familiar with its content <u>- click here for MLA's terms of use</u>.



# **Australian beef exports to South Korea** Monthly trade summary September 2018



Source: DAWR, Prepared by MLA

#### Monthly grassfed beef exports to South Korea



Source: DAWR, Prepared by MLA

Year-to-August beef exports to South Korea - value



Source: ABS, Prepared by MLA

## Monthly grainfed beef exports to South Korea



Source: DAWR, Prepared by MLA



# Australian beef exports to South Korea Monthly trade summary September 2018

INFORMATION



### Year-to-September grainfed beef exports to South Korea



Source: DAWR, Prepared by MLA

Source: DAWR, Prepared by MLA

| Volume<br>(tonnes swt) | 2003   | 2004   | 2005    | 2006    | 2007    | 2008    | 2009    | 2010    | 2011    | 2012    | 2013    | 2014    | 2015    | 2016    | 2017    | 2018<br>YTD | Y-O-Y<br>%<br>chg. |
|------------------------|--------|--------|---------|---------|---------|---------|---------|---------|---------|---------|---------|---------|---------|---------|---------|-------------|--------------------|
| Total                  | 62,262 | 93,310 | 106,444 | 149,663 | 148,933 | 127,207 | 115,482 | 124,161 | 146,347 | 125,957 | 14