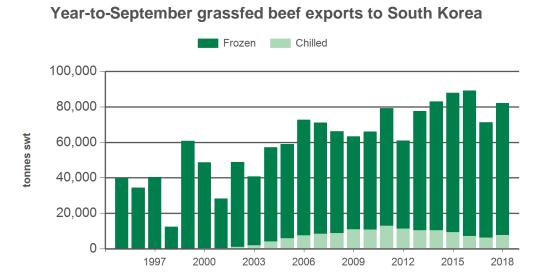

### Year-to-September grainfed beef exports to South Korea

Source: DAWR, Prepared by MLA

Source: DAWR, Prepared by MLA

| Volume<br>(tonnes swt) | 2003   | 2004   | 2005    | 2006    | 2007    | 2008    | 2009    | 2010    | 2011    | 2012    | 2013    | 2014    | 2015    | 2016    | 2017    | 2018<br>YTD | Y-O-Y<br>%<br>chg. |
|------------------------|--------|--------|---------|---------|---------|---------|---------|---------|---------|---------|---------|---------|---------|---------|---------|-------------|--------------------|
| Total                  | 62,262 | 93,310 | 106,444 | 149,663 | 148,933 | 127,207 | 115,482 | 124,161 | 146,347 | 125,957 | 144,365 | 150,918 | 166,588 | 179,854 | 148,552 | 125,228     | 15                 |
| Grainfed               | 8,089  | 11,010 | 23,594  | 41,205  | 41,526  | 31,581  | 27,157  | 34,151  | 38,762  | 31,332  | 31,020  | 35,640  | 44,203  | 55,756  | 53,564  | 43,087      | 13                 |
| Grassfed               | 54,173 | 82,300 | 82,850  | 108,458 | 107,407 | 95,626  | 88,325  | 90,009  | 107,585 | 94,625  | 113,345 | 115,278 | 122,385 | 124,098 | 94,987  | 82,141      | 15                 |