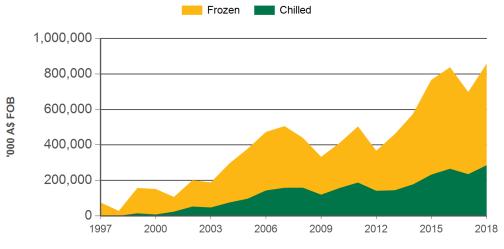

#### Monthly grassfed beef exports to South Korea

Source: DAWR, Prepared by MLA

Year-to-August beef exports to South Korea - value

Source: ABS, Prepared by MLA