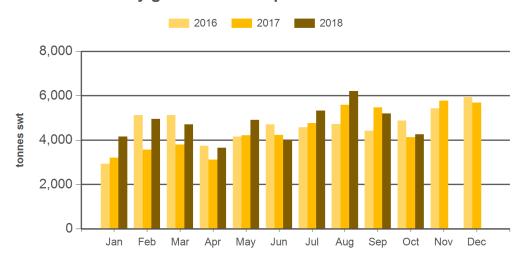

#### Monthly grainfed beef exports to South Korea

Source: DAWR, Prepared by MLA

Prepared by MLA on: 14/11/2018 2:53:20 PM Page 2 of 3