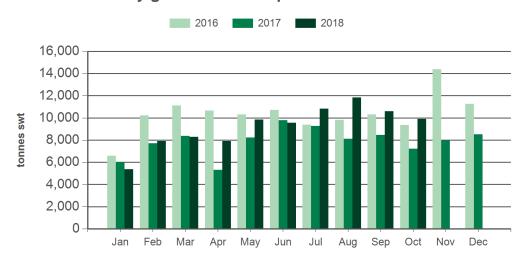

#### Monthly grassfed beef exports to South Korea

Source: DAWR, Prepared by MLA