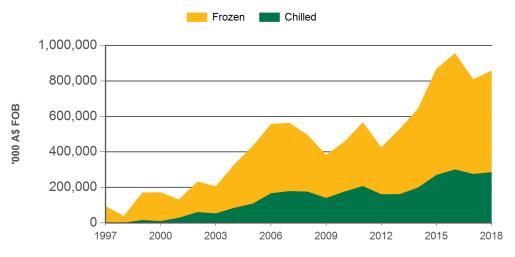

### Year-to-August beef exports to South Korea - value

Source: ABS, Prepared by MLA