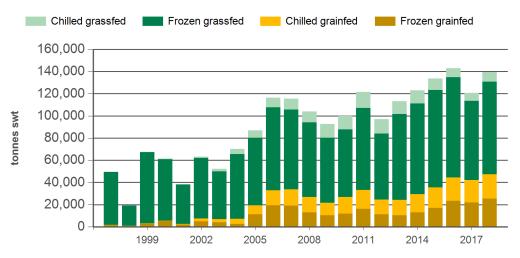

## Year-to-October beef exports to South Korea - volume

Source: DAWR, Prepared by MLA