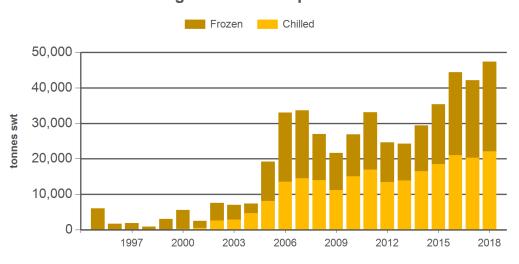

#### Year-to-October grainfed beef exports to South Korea

Source: DAWR, Prepared by MLA