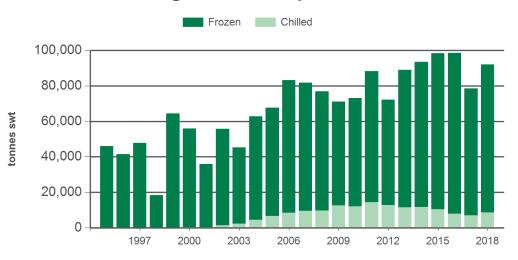

e read our terms of use carefully and ensure you are familiar with its content - click here for MLA's terms of use.

Prepared by MLA on: 14/11/2018 2:53:20 PM Page 1 of 3



# **Australian beef exports to South Korea**

Monthly trade summary October 2018

## Year-to-October beef exports to South Korea - volume



Source: DAWR, Prepared by MLA

#### Monthly grassfed beef exports to South Korea



Source: DAWR, Prepared by MLA

### Year-to-August beef exports to South Korea - value



Source: ABS, Prepared by MLA

#### Monthly grainfed beef exports to South Korea



Source: DAWR, Prepared by MLA

Prepared by MLA on: 14/11/2018 2:53:20 PM Page 2 of 3



# **Australian beef exports to South Korea**

# Monthly trade summary October 2018

## Year-to-October grassfed beef exports to South Korea



#### Year-to-October grainfed beef exports to South Korea



Source: DAWR, Prepared by MLA

#### Historical beef exports - Calendar year totals

Source: DAWR, Prepared by MLA

| Volume<br>(tonnes swt) | 2003   | 2004   | 2005    | 2006    | 2007    | 2008    | 2009    | 2010    | 2011    | 2012    | 2013    | 2014    | 2015    | 2016    | 2017    |
|------------------------|--------|--------|---------|---------|---------|---------|---------|---------|---------|---------|---------|---------|---------|---------|---------|
| Total                  | 62,262 | 93,310 | 106,444 | 149,663 | 148,933 | 127,207 | 115,482 | 124,161 | 146,347 | 125,957 | 144,365 | 150,918 | 166,588 | 179,854 | 148,552 |
| Grainfed               | 8,089  | 11,010 | 23,594  | 41,205  | 41,526  | 31,581  | 27,157  | 34