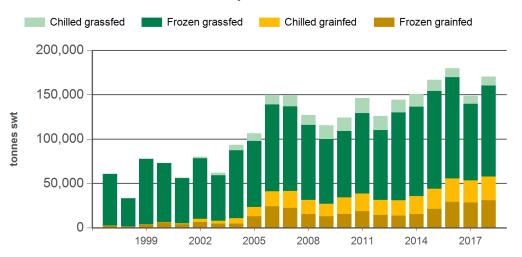

#### Year-to-December beef exports to South Korea - volume

Source: DAWR, Prepared by MLA

#### Historical beef exports - Calendar year totals

Source: DAWR, Prepared by MLA

| Volume<br>(tonnes swt) | 2003   | 2004   | 2005    | 2006    | 2007    | 2008    | 2009    | 2010    | 2011    | 2012    | 2013    | 2014    | 2015    | 2016    | 2017    |
|------------------------|--------|--------|---------|---------|---------|---------|---------|---------|---------|---------|---------|---------|---------|---------|---------|
| Total                  | 62,262 | 93,310 | 106,444 | 149,663 | 148,933 | 127,207 | 115,482 | 124,161 | 146,347 | 125,957 | 144,365 | 150,918 | 166,588 | 179,854 | 148,552 |
| Grainfed               | 8,089  | 11,010 | 23,594  | 41,205  | 41,526  | 31,581  | 27,157  | 34,151  | 38,762  | 31,332  | 31,020  | 35,640  | 44,203  | 55,756  | 53,564  |
| Grassfed               | 54,173 | 82,300 | 82,850  | 108,458 | 107,407 | 95,626  | 88,325  | 90,009  | 107,585 | 94,625  | 113,345 | 115,278 | 122,385 | 124,098 | 94,987  |