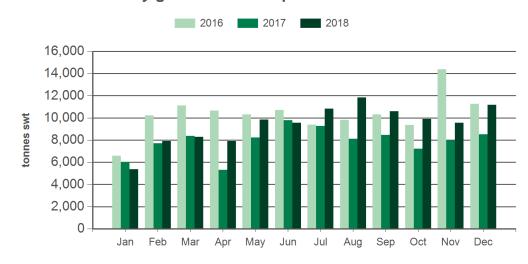

#### Monthly grassfed beef exports to South Korea

Source: DAWR, Prepared by MLA