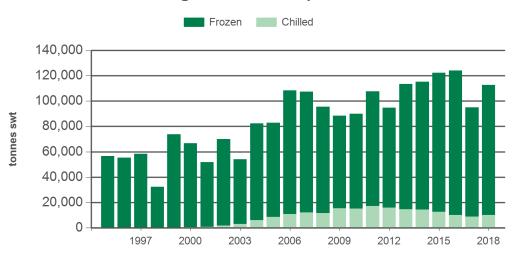

#### Year-to-December beef exports to South Korea - volume

Source: DAWR, Prepared by MLA

#### Historical beef exports - Calendar year totals

Source: DAWR, Prepared by MLA

| Volume<br>(tonnes swt) | 2003   | 2004   | 2005    | 2006    | 2007    | 2008    | 2009    | 2010    | 2011    | 2012    | 2013    | 2014    | 2015    | 2016    | 2017    |
|------------------------|--------|--------|---------|---------|---------|---------|---------|---------|---------|---------|---------|---------|---------|---------|---------|
| Total                  | 62,262 | 93,310 | 106,444 | 149,663 | 148,933 | 127,207 | 115,482 | 124,161 | 146,347 | 125,957 | 144,365 | 150,918 | 166,588 | 179,854 | 148,552 |
| Grainfed               | 8,089  | 11,010 | 23,594  | 41,205  | 41,526  | 31,581  | 27,157  | 34,151  | 38,762  | 31,332  | 31,020  | 35,640  | 44,203  | 55,756  | 53,564  |
| Grassfed               | 54,173 | 82,300 | 82,850  | 108,458 | 107,407 | 95,626  | 88,325  | 90,009  | 107,585 | 94,625  | 113,345 | 115,278 | 122,385 | 124,098 | 94,987  |