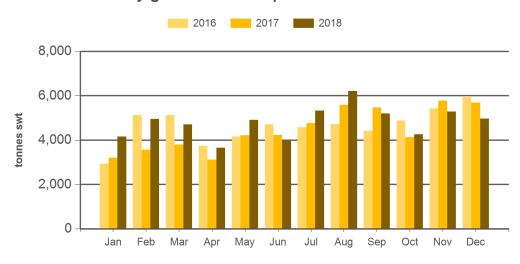

#### Monthly grainfed beef exports to South Korea

Source: DAWR, Prepared by MLA

Prepared by MLA on: 10/01/2019 10:04:37 AM Page 2 of 3