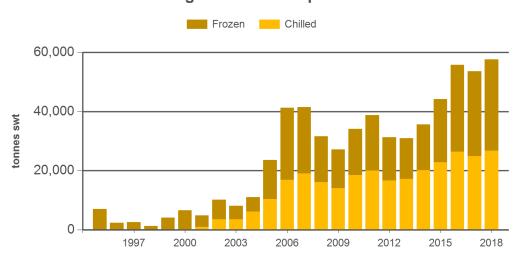

#### Monthly grainfed beef exports to South Korea

Source: DAWR, Prepared by MLA

Prepared by MLA on: 10/01/2019 10:04:37 AM Page 2 of 3