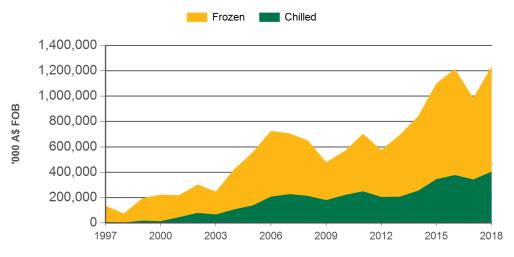

### Year-to-November beef exports to South Korea - value

Source: ABS, Prepared by MLA