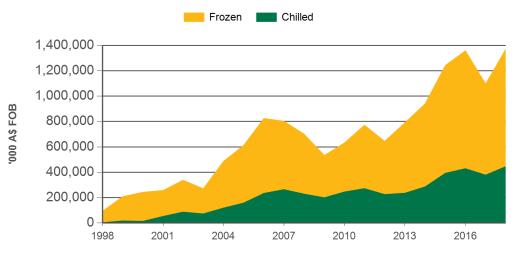

## Year-to-December beef exports to South Korea - value

Source: ABS, Prepared by MLA