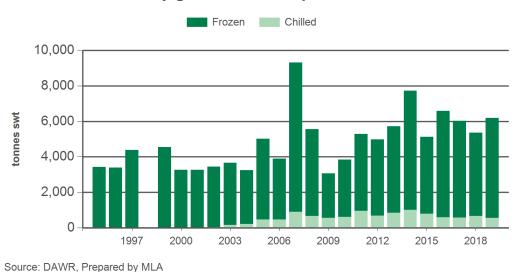

#### Monthly grassfed beef exports to South Korea

Source: DAWR, Prepared by MLA