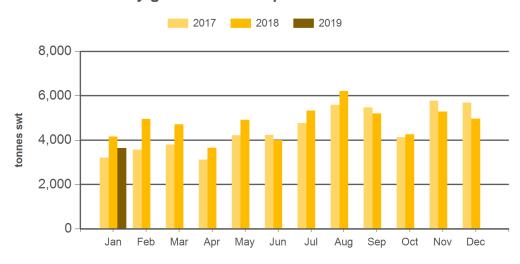

#### Monthly grainfed beef exports to South Korea

Source: DAWR, Prepared by MLA

Prepared by MLA on: 8/02/2019 1:03:00 PM Page 2 of 3