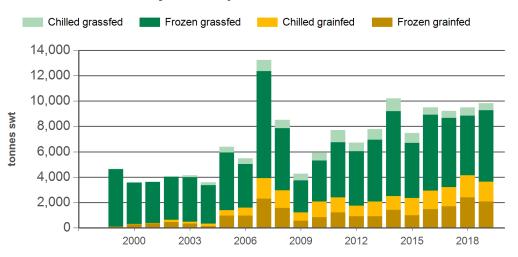

# Year-to-January beef exports to South Korea - volume

Source: DAWR, Prepared by MLA

## Historical beef exports - Calendar year totals

| Volume<br>(tonnes swt) | 2004   | 2005    | 2006    | 2007    | 2008    | 2009    | 2010    | 2011    | 2012    | 2013    | 2014    | 2015    | 2016    | 2017    | 2018    |
|------------------------|--------|---------|---------|---------|---------|---------|---------|---------|---------|---------|---------|---------|---------|---------|---------|
| Total                  | 93,310 | 106,444 | 149,663 | 148,933 | 127,207 | 115,482 | 124,161 | 146,347 | 125,957 | 144,365 | 150,918 | 166,588 | 179,854 | 148,552 | 170,373 |
| Grainfed               | 11,010 | 23,594  | 41,205  | 41,526  | 31,581  | 27,157  | 34,151  | 38,762  | 31,332  | 31,020  | 35,640  | 44,203  | 55,756  | 53,564  | 57,598  |
| Grassfed               | 82,300 | 82,850  | 108,458 | 107,407 | 95,626  | 88,325  | 90,009  | 107,585 | 94,625  | 113,345 | 115,278 | 122,385 | 124,098 | 94,987  | 112,775 |