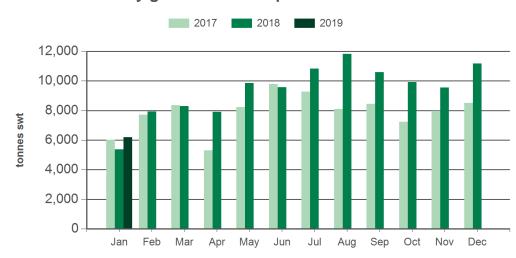

#### Monthly grassfed beef exports to South Korea

Source: DAWR, Prepared by MLA