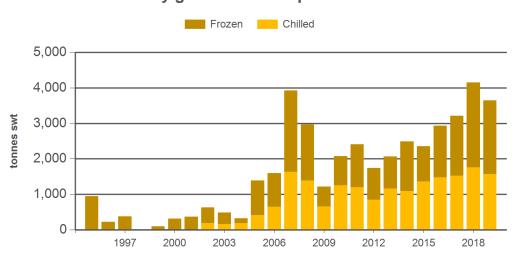

#### Monthly grainfed beef exports to South Korea

Source: DAWR, Prepared by MLA

Prepared by MLA on: 8/02/2019 1:03:00 PM Page 2 of 3